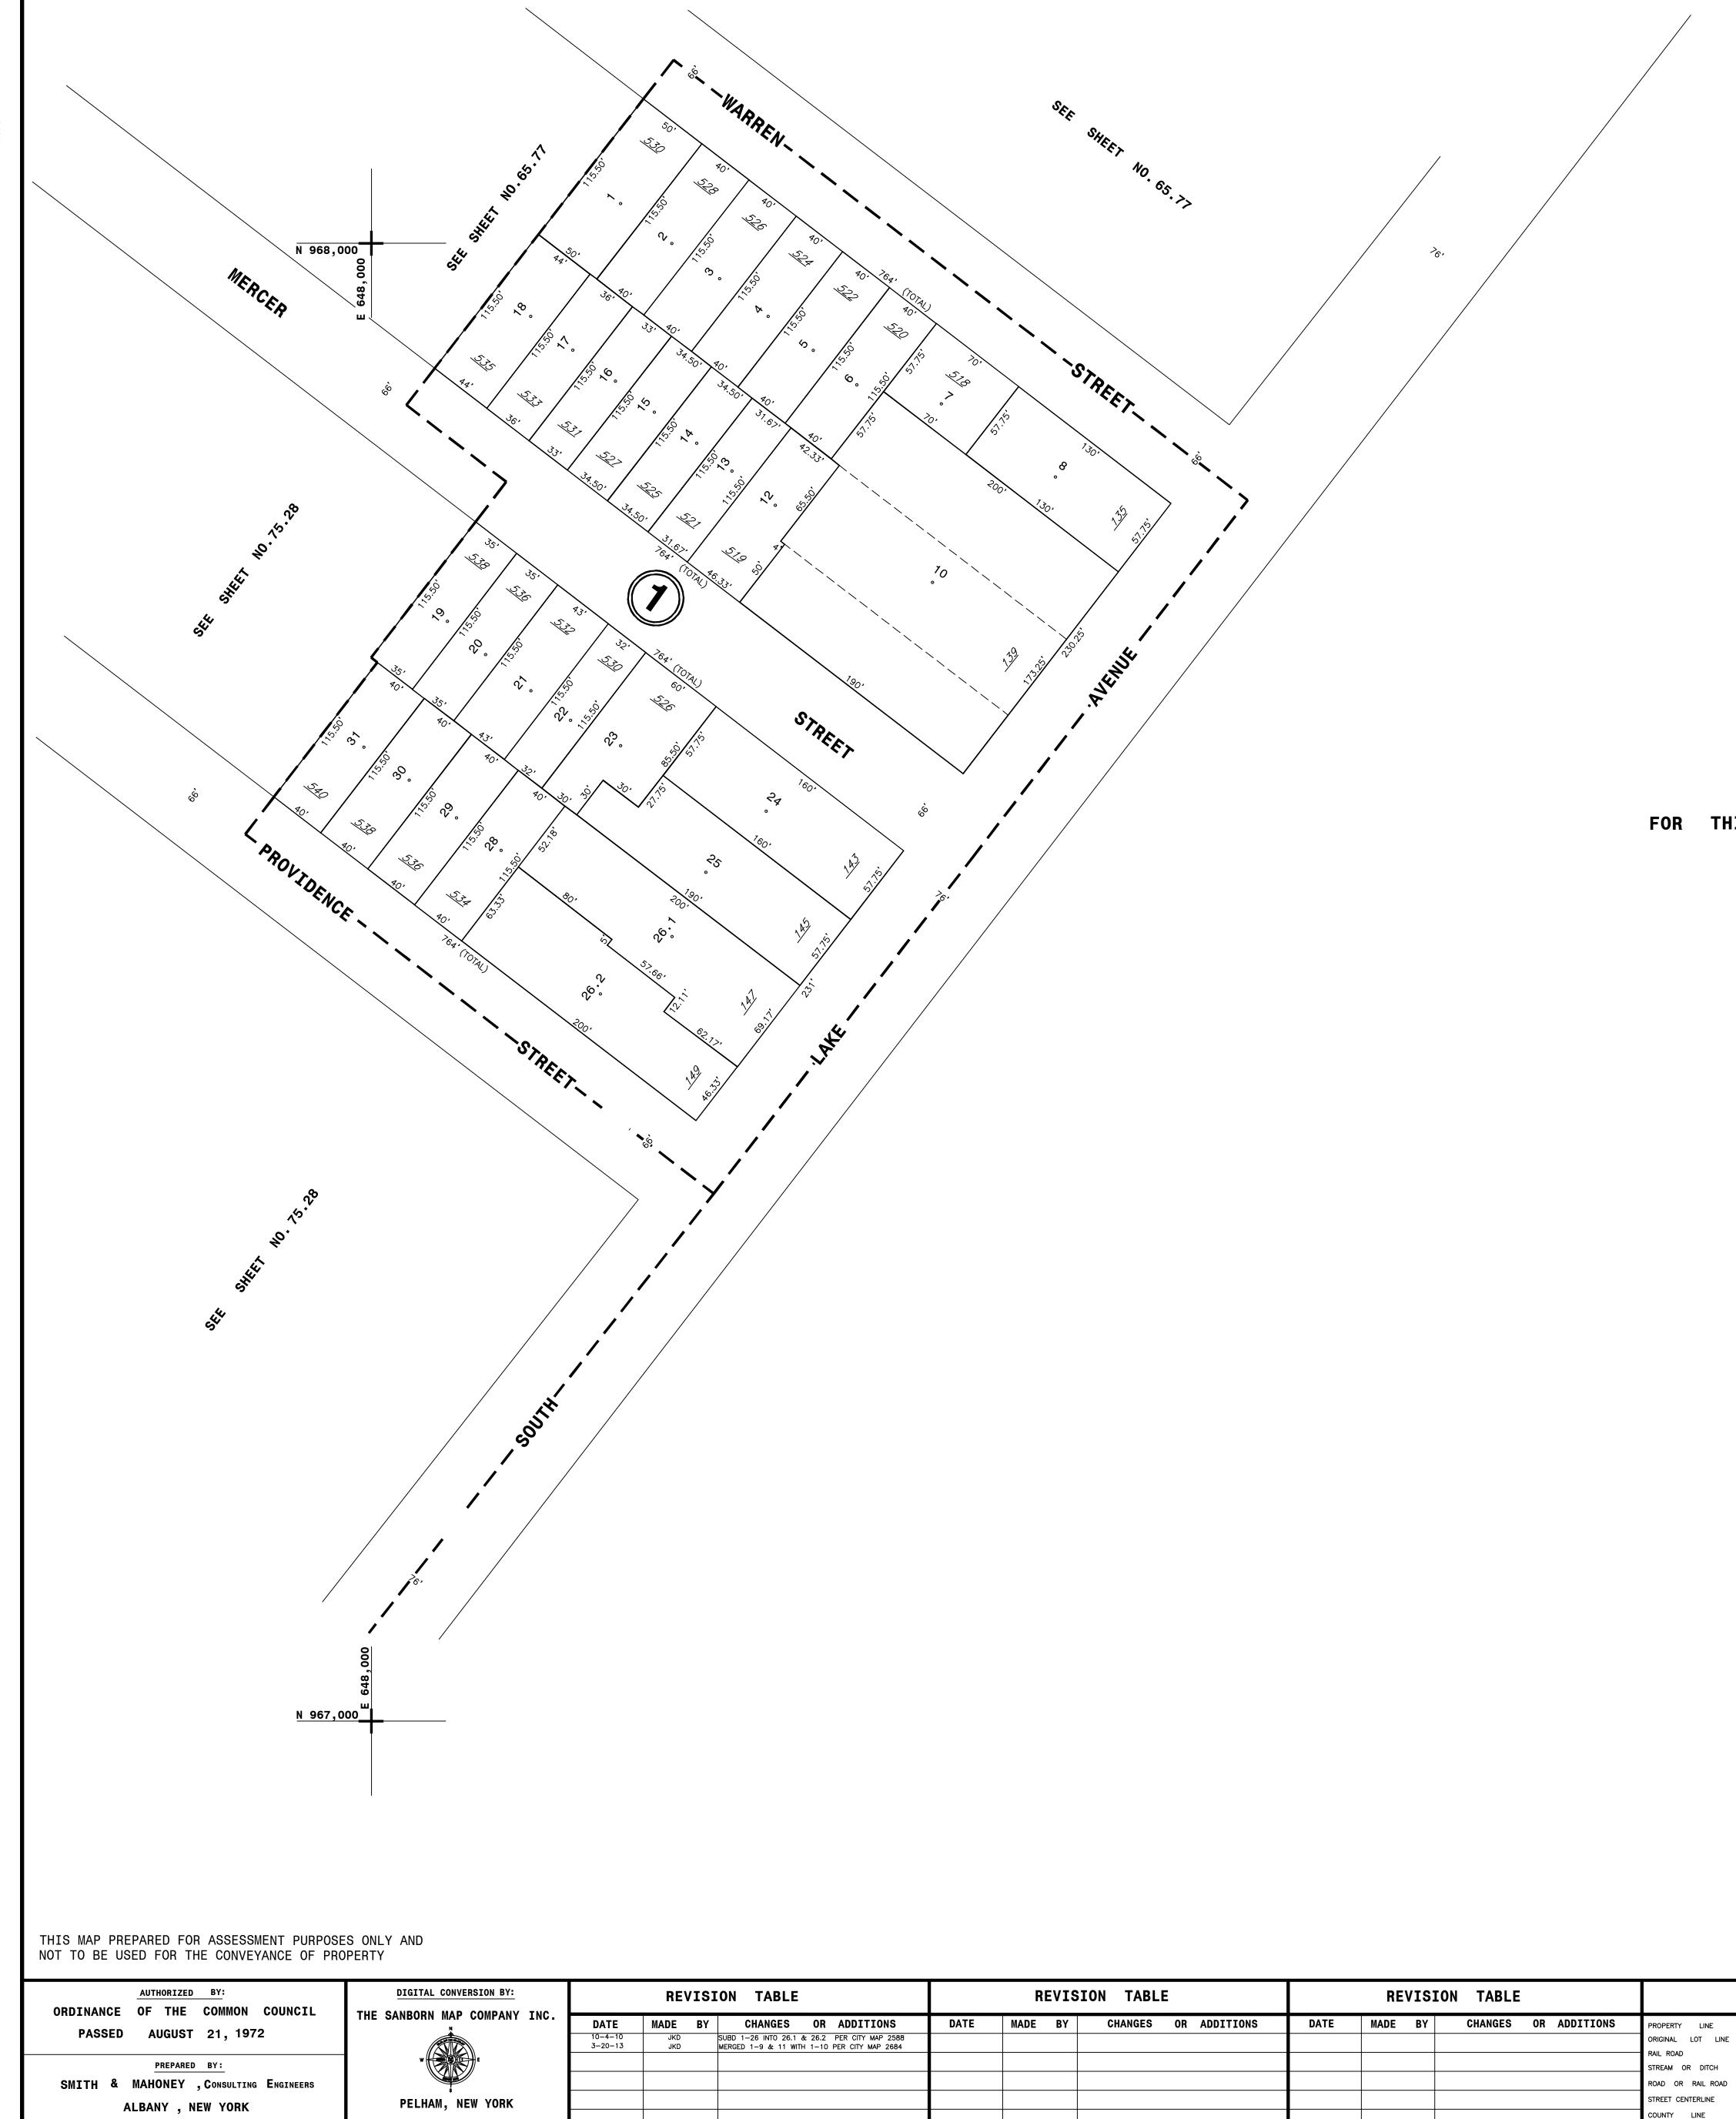

|                                                       | REVISION TABLE |                      | REVISION TABLE |                      | LEGEND                       |  |                     |       |                    |            |                        |          |                   |        |
|-------------------------------------------------------|----------------|----------------------|----------------|----------------------|------------------------------|--|---------------------|-------|--------------------|------------|------------------------|----------|-------------------|--------|
| OR ADDITIONS                                          | DATE MADE BY   | CHANGES OR ADDITIONS | DATE MADE BY   | CHANGES OR ADDITIONS | PROPERTY LINE                |  | CITY LINE           |       | TAX DISTRICT LINE  |            | - GREAT LOT NO.        | (9)      | 64.84 65.77 65.78 | CITY   |
| & 26.2 PER CITY MAP 2588<br>TH 1-10 PER CITY MAP 2684 |                |                      |                |                      | ORIGINAL LOT LINE            |  |                     |       | FIRE DISTRICT LINE | F          | CALCULATED ACREAGE     | <u> </u> |                   |        |
|                                                       |                |                      |                |                      | RAIL ROAD<br>STREAM OR DITCH |  |                     |       |                    | - 1 -      | DEED ACREAGE           | 17.5 A   |                   | ALBANY |
|                                                       |                |                      |                |                      | ROAD OR RAIL ROAD BNDY.      |  |                     |       | TAX MAP BLOCK NO.  | 3          | SCALED DIMENSION       | 225'(S)  | 75.36 76.05 76.05 |        |
|                                                       |                |                      |                |                      | STREET CENTERLINE            |  | GREAT LOT LINE      |       | TAX MAP PARCEL NO. | 76.00-1-11 | DEED DIMENSION         | 173.2'   |                   | 0      |
|                                                       |                |                      |                |                      | COUNTY LINE                  |  | EASEMENT LINE       | — E — | SIREEI NOMBER      | <u>_14</u> | VISUAL CENTER OF PARCE | iL •     | SHEET INDEX       |        |
|                                                       |                |                      |                |                      |                              |  | WATER DISTRICT LINE | w     | FILED PLAN LOT NO. | 17         |                        |          |                   |        |