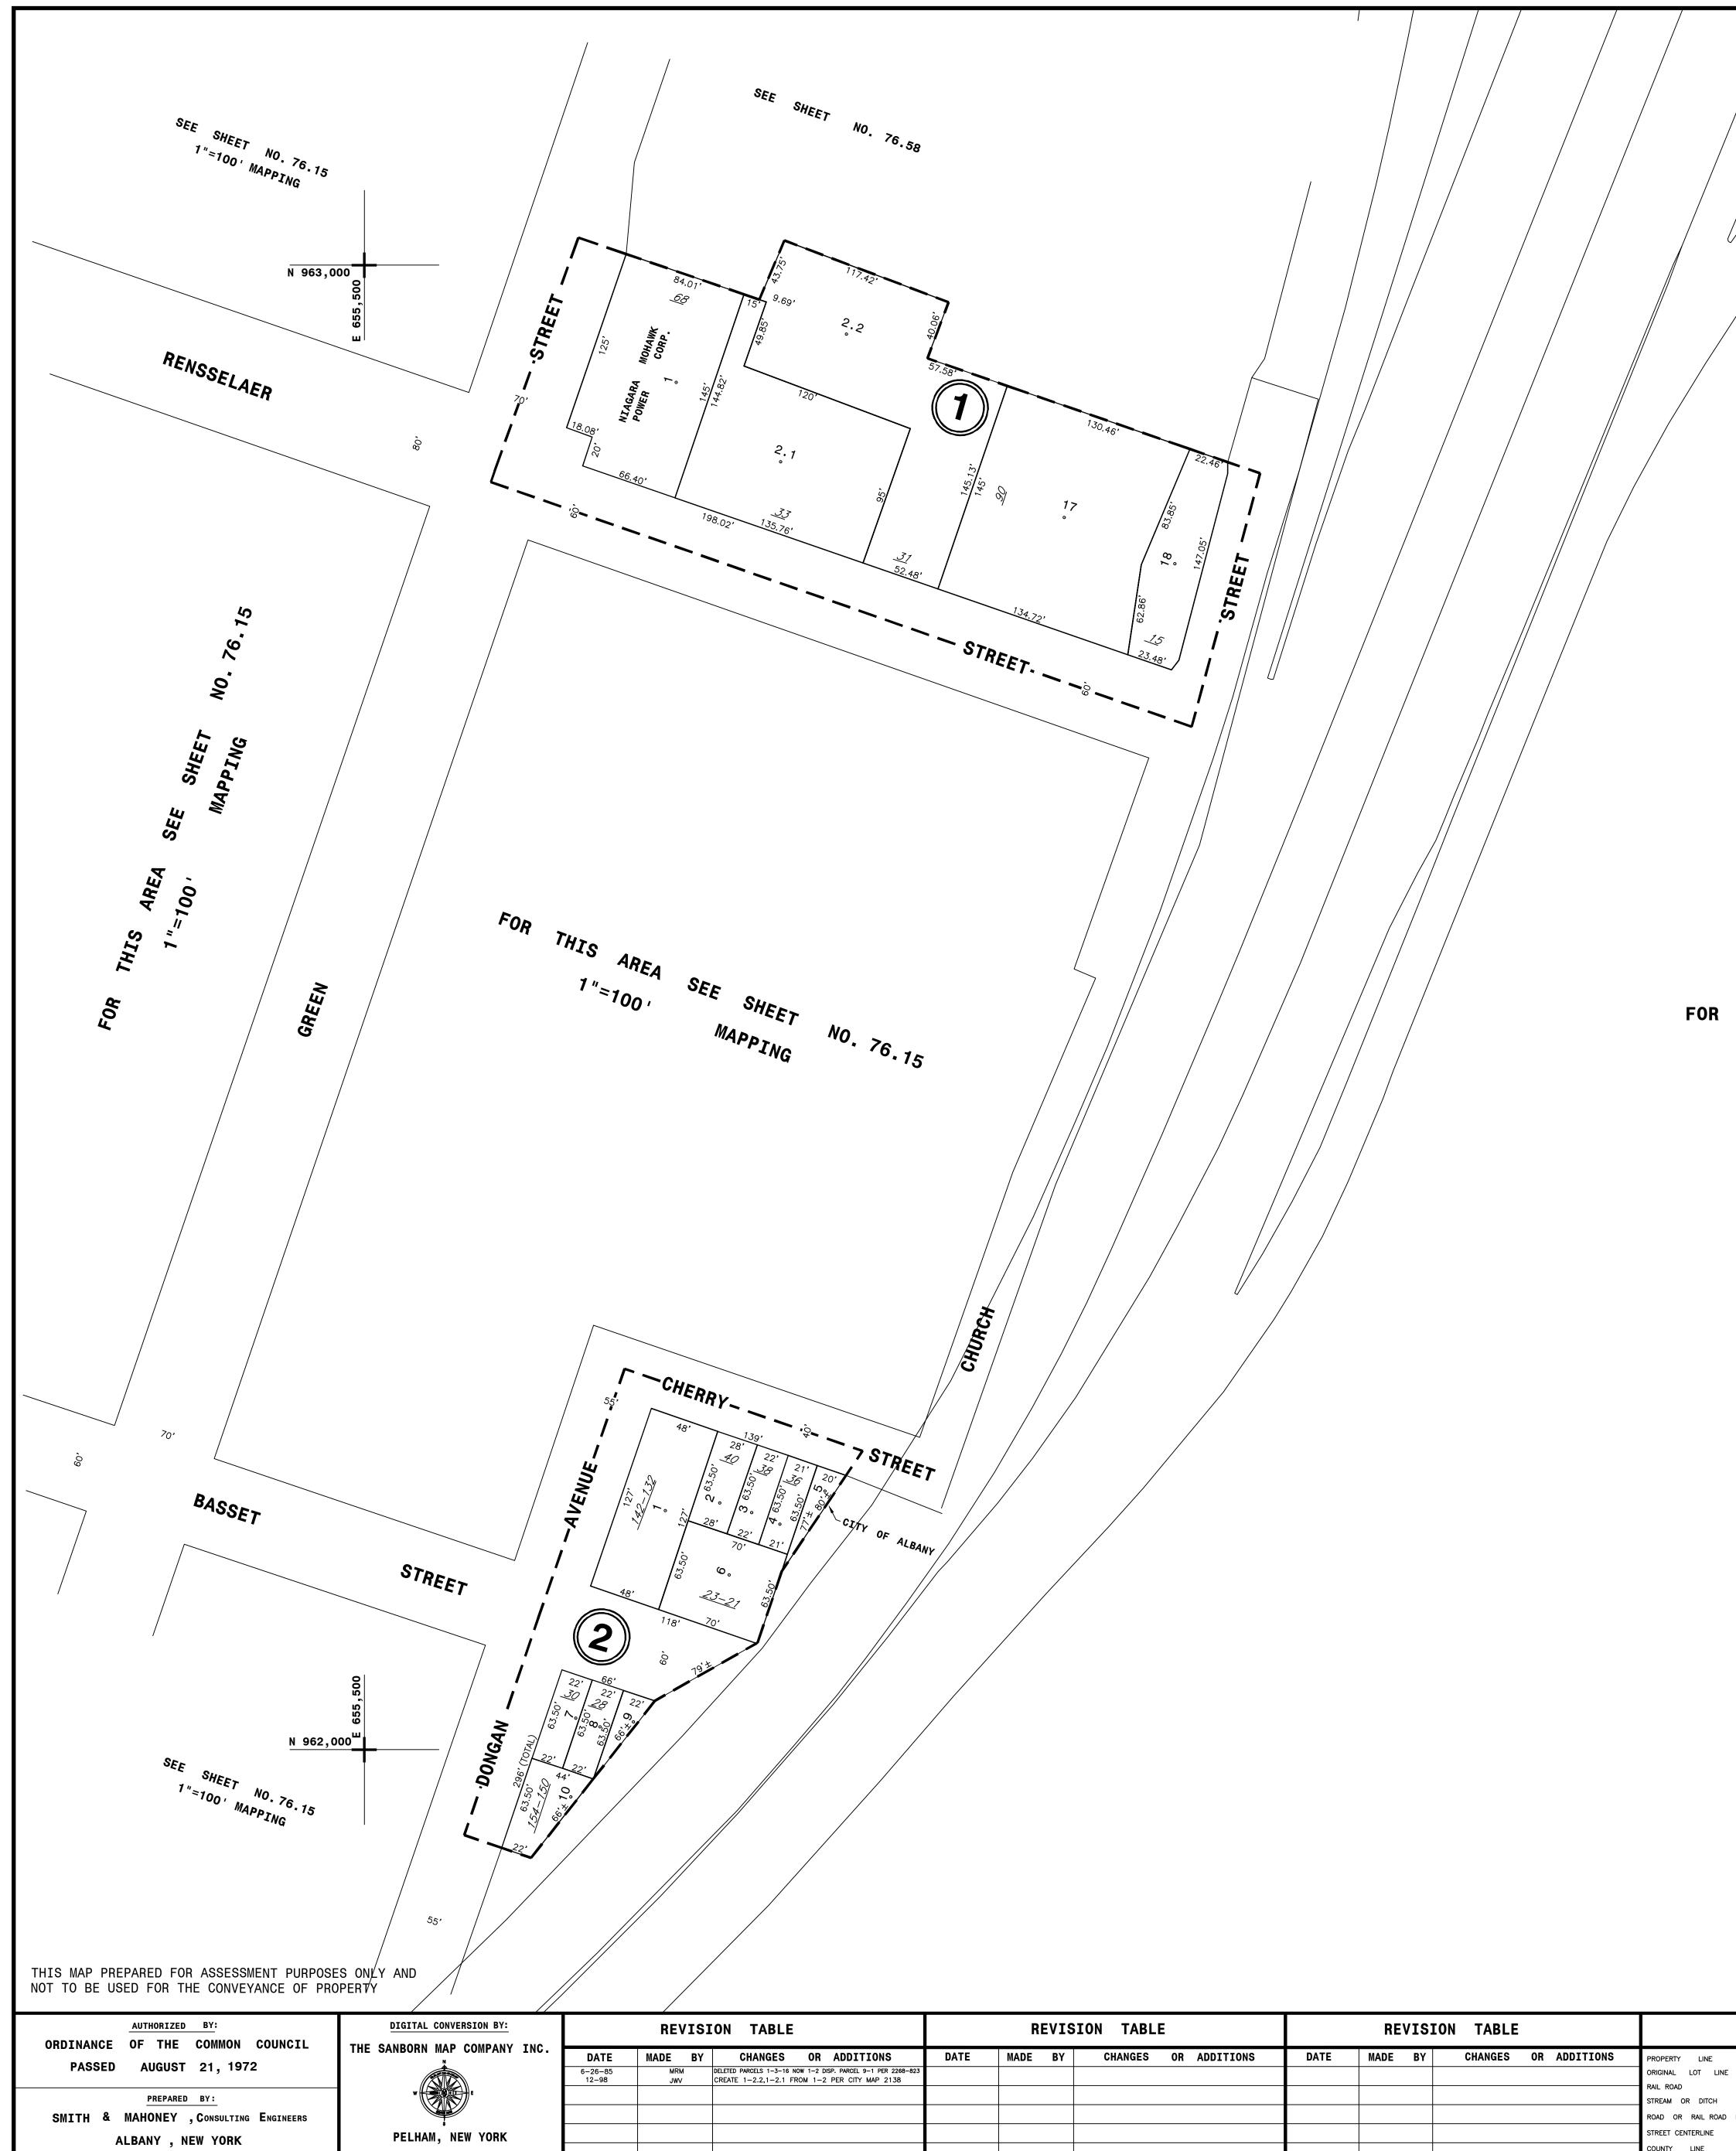

 $\square$ 

|                                                                           | REVISION TABLE |         |         |              | REVISION TABLE |         |         |                | LEGEND                                                                                        |  |                                                        |         |                               |                                                                                                      |                       |                |
|---------------------------------------------------------------------------|----------------|---------|---------|--------------|----------------|---------|---------|----------------|-----------------------------------------------------------------------------------------------|--|--------------------------------------------------------|---------|-------------------------------|------------------------------------------------------------------------------------------------------|-----------------------|----------------|
| DR ADDITIONS<br>-2 DISP. PARCEL 9-1 PER 2268-823<br>1-2 PER CITY MAP 2138 | DATE           | MADE BY | CHANGES | OR ADDITIONS | DATE           | MADE BY | CHANGES | S OR ADDITIONS | PROPERTY LINE<br>ORIGINAL LOT LINE<br>RAIL ROAD<br>STREAM OR DITCH<br>ROAD OR RAIL ROAD BNDY. |  | BLOCK LIMIT                                            |         | TAX MAP BLOCK NO.             | - GREAT LOT NO. 9<br>CALCULATED ACREAGE 7.5 A (C)<br>DEED ACREAGE 17.5 A<br>SCALED DIMENSION 225'(S) | 76.57  76.58    76.65 | CITY<br>ALBANY |
|                                                                           |                |         |         |              |                |         |         |                | STREET CENTERLINE                                                                             |  | GREAT LOT LINE<br>EASEMENT LINE<br>WATER DISTRICT LINE | —— E —— | TAX MAP PARCEL NO. 76.00-1-11 | DEED DIMENSION 173.2'<br>VISUAL CENTER OF PARCEL                                                     | SHEET INDEX           | 0              |
|                                                                           |                |         |         |              |                |         |         |                |                                                                                               |  |                                                        |         |                               |                                                                                                      |                       |                |

FOR THIS AREA SEE SHEET NO. 76.15 MAPPING 1" = 100'

NYS PLANE COORDINATE SYSTEM NAD27 © Copyright 2024 County of Albany, NY, USA 76.66 TAX MAP TY OF ALBANY ANY COUNTY, NEW YORK TAXABLE STATUS DATE: 3/1/24 SCALE:1"=50'