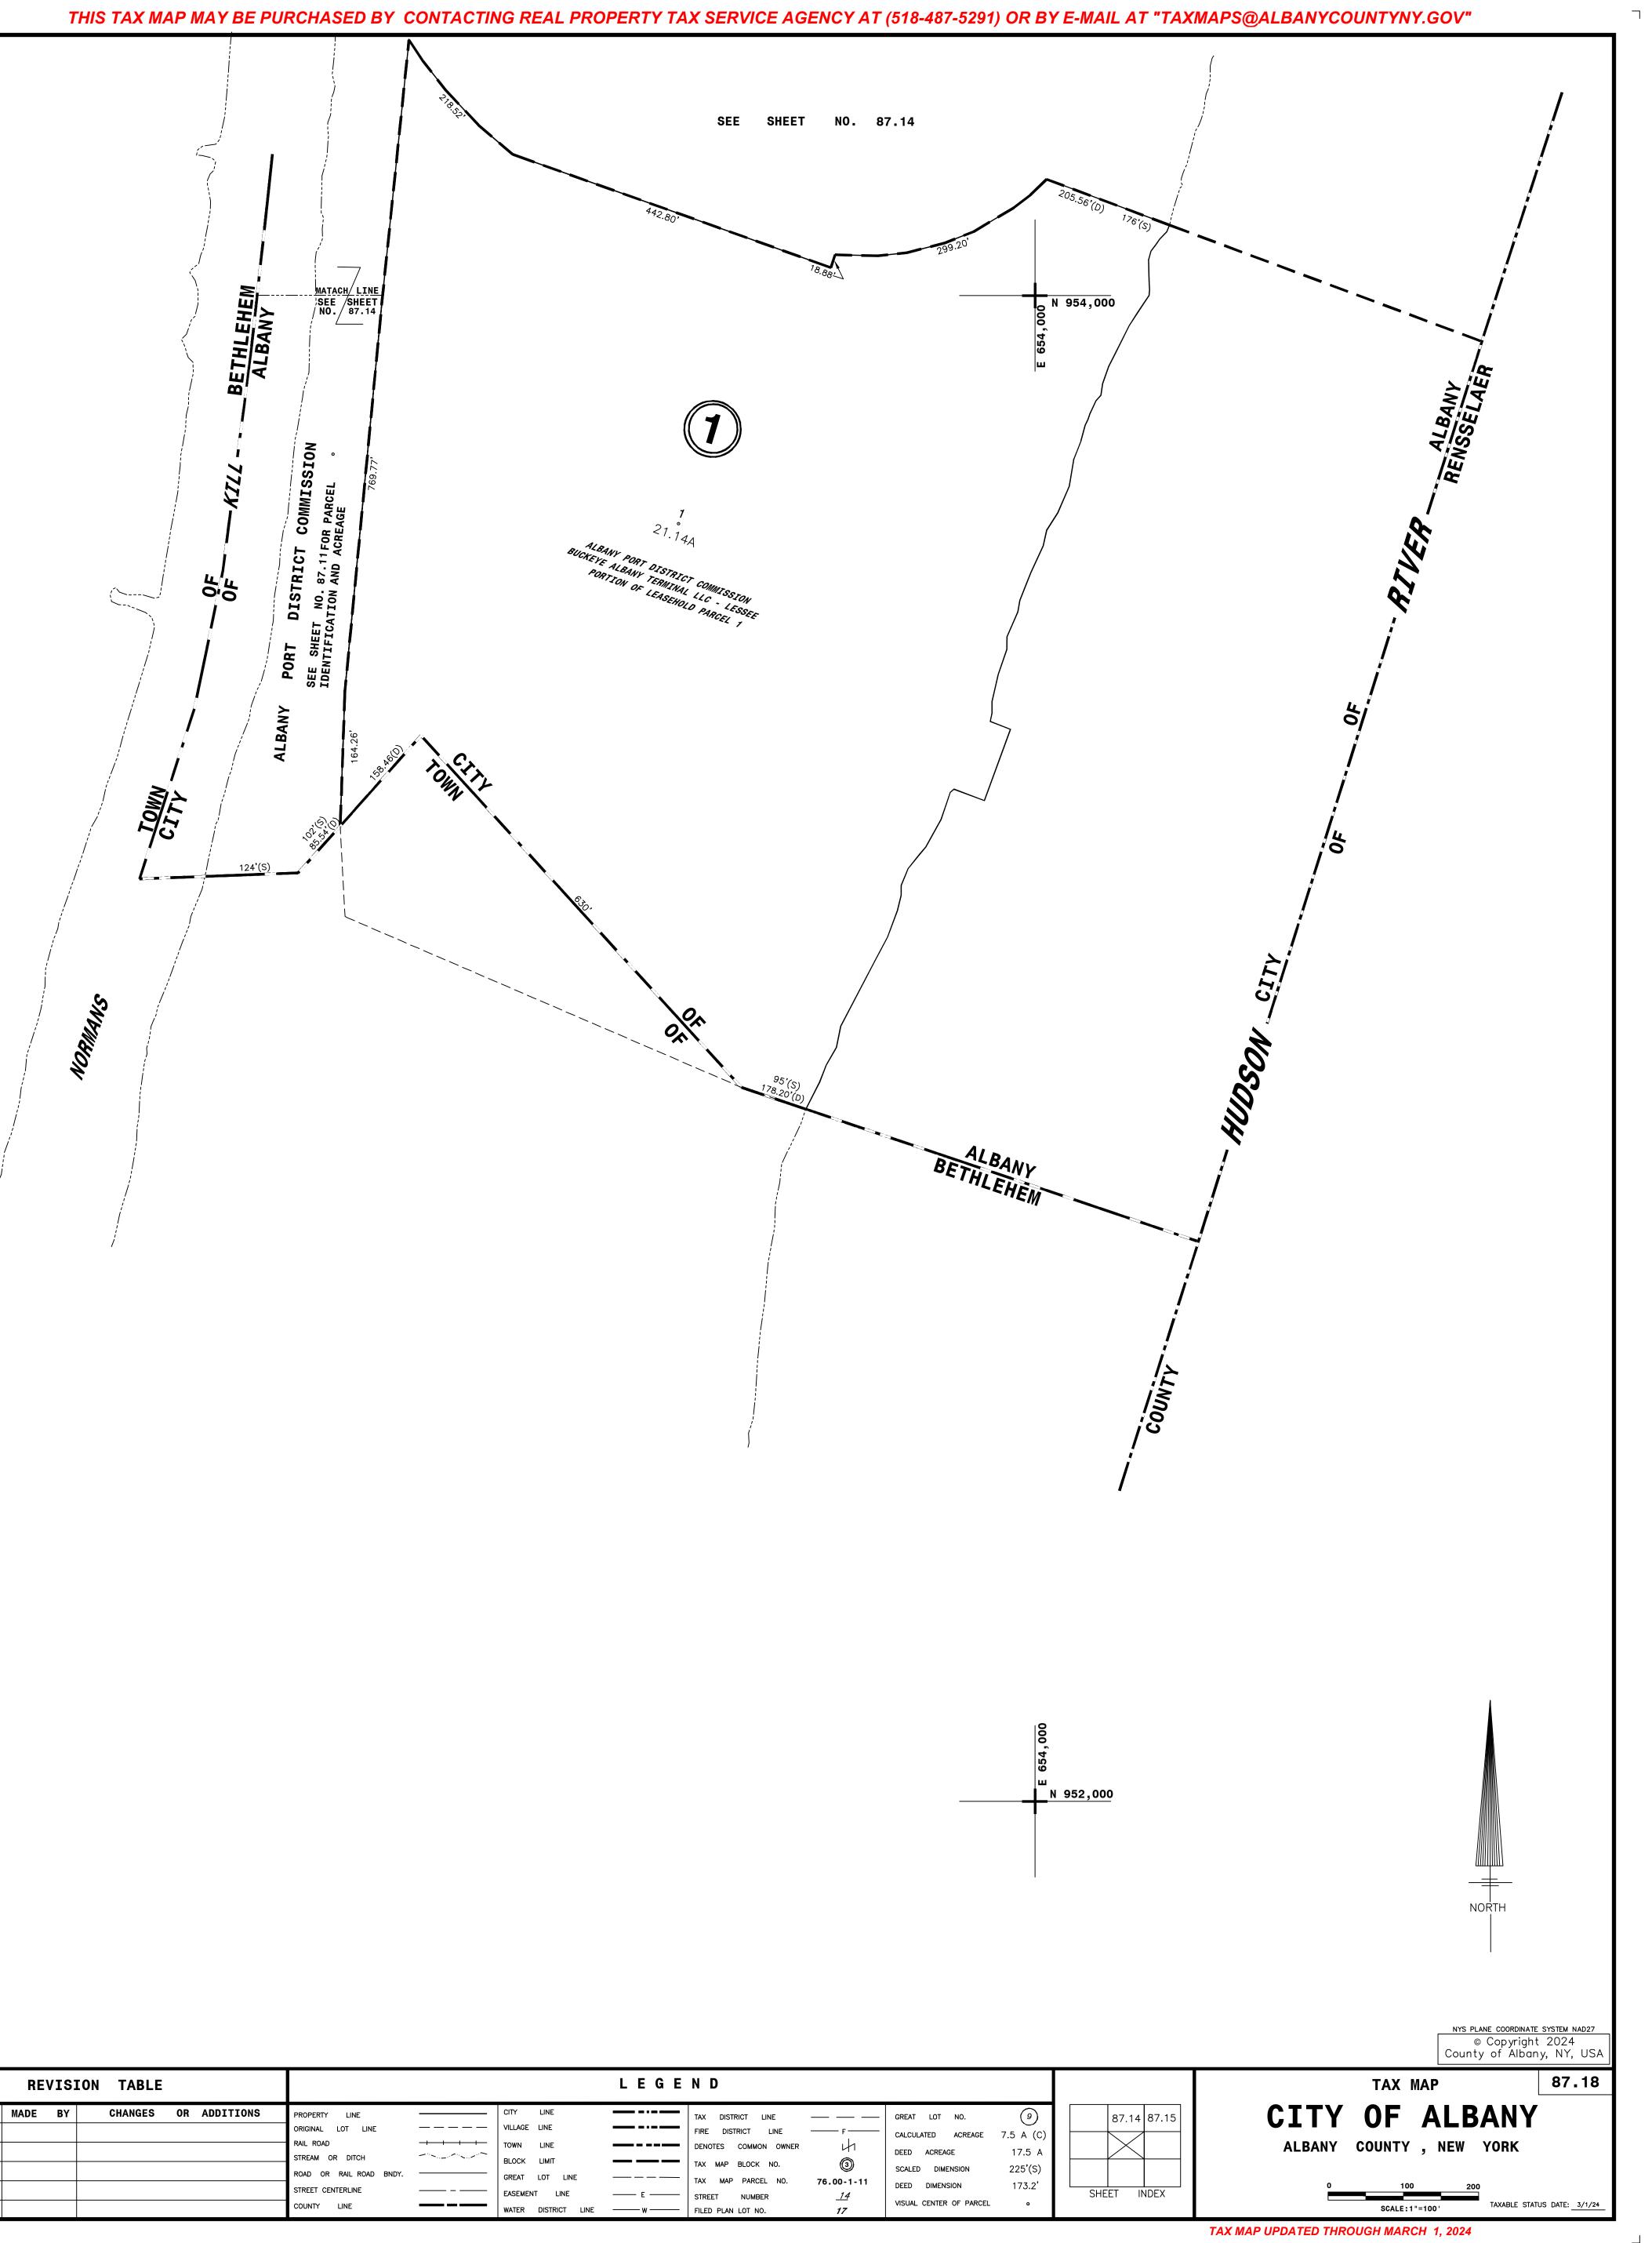

|              | REVISION TABLE                    | REVISION TABLE                    | LEGEND                                                                                                                                                                                |                        |
|--------------|-----------------------------------|-----------------------------------|---------------------------------------------------------------------------------------------------------------------------------------------------------------------------------------|------------------------|
| OR ADDITIONS | DATE MADE BY CHANGES OR ADDITIONS | DATE MADE BY CHANGES OR ADDITIONS | PROPERTY LINE CITY LINE TAX DISTRICT LINE GREAT LOT NO. (9)                                                                                                                           | 87.14 87.15 <b>CIT</b> |
|              |                                   |                                   | ORIGINAL LOT LINE FIRE DISTRICT LINE F CALCULATED ACREAGE 7.5 A (C)   RAIL ROAD TOWN LINE H DENOTES COMMON OWNER H DENOTES COMMON DENOTES COMMON DENOTES CALCULATED ACREAGE 7.5 A (C) |                        |
|              |                                   |                                   | STREAM OR DITCH DEED ACREAGE 17.5 A                                                                                                                                                   | ALBA                   |
|              |                                   |                                   | ROAD OR RAIL ROAD BNDY GREAT LOT LINE TAY, MAD DADDEL NO. TO DO 1 11                                                                                                                  |                        |
|              |                                   |                                   | STREET CENTERLINEEASEMENT LINEE STREET NUMBER <u>14</u>                                                                                                                               | SHEET INDEX            |
|              |                                   |                                   | COUNTY LINE WATER DISTRICT LINE W FILED PLAN LOT NO. 17                                                                                                                               |                        |