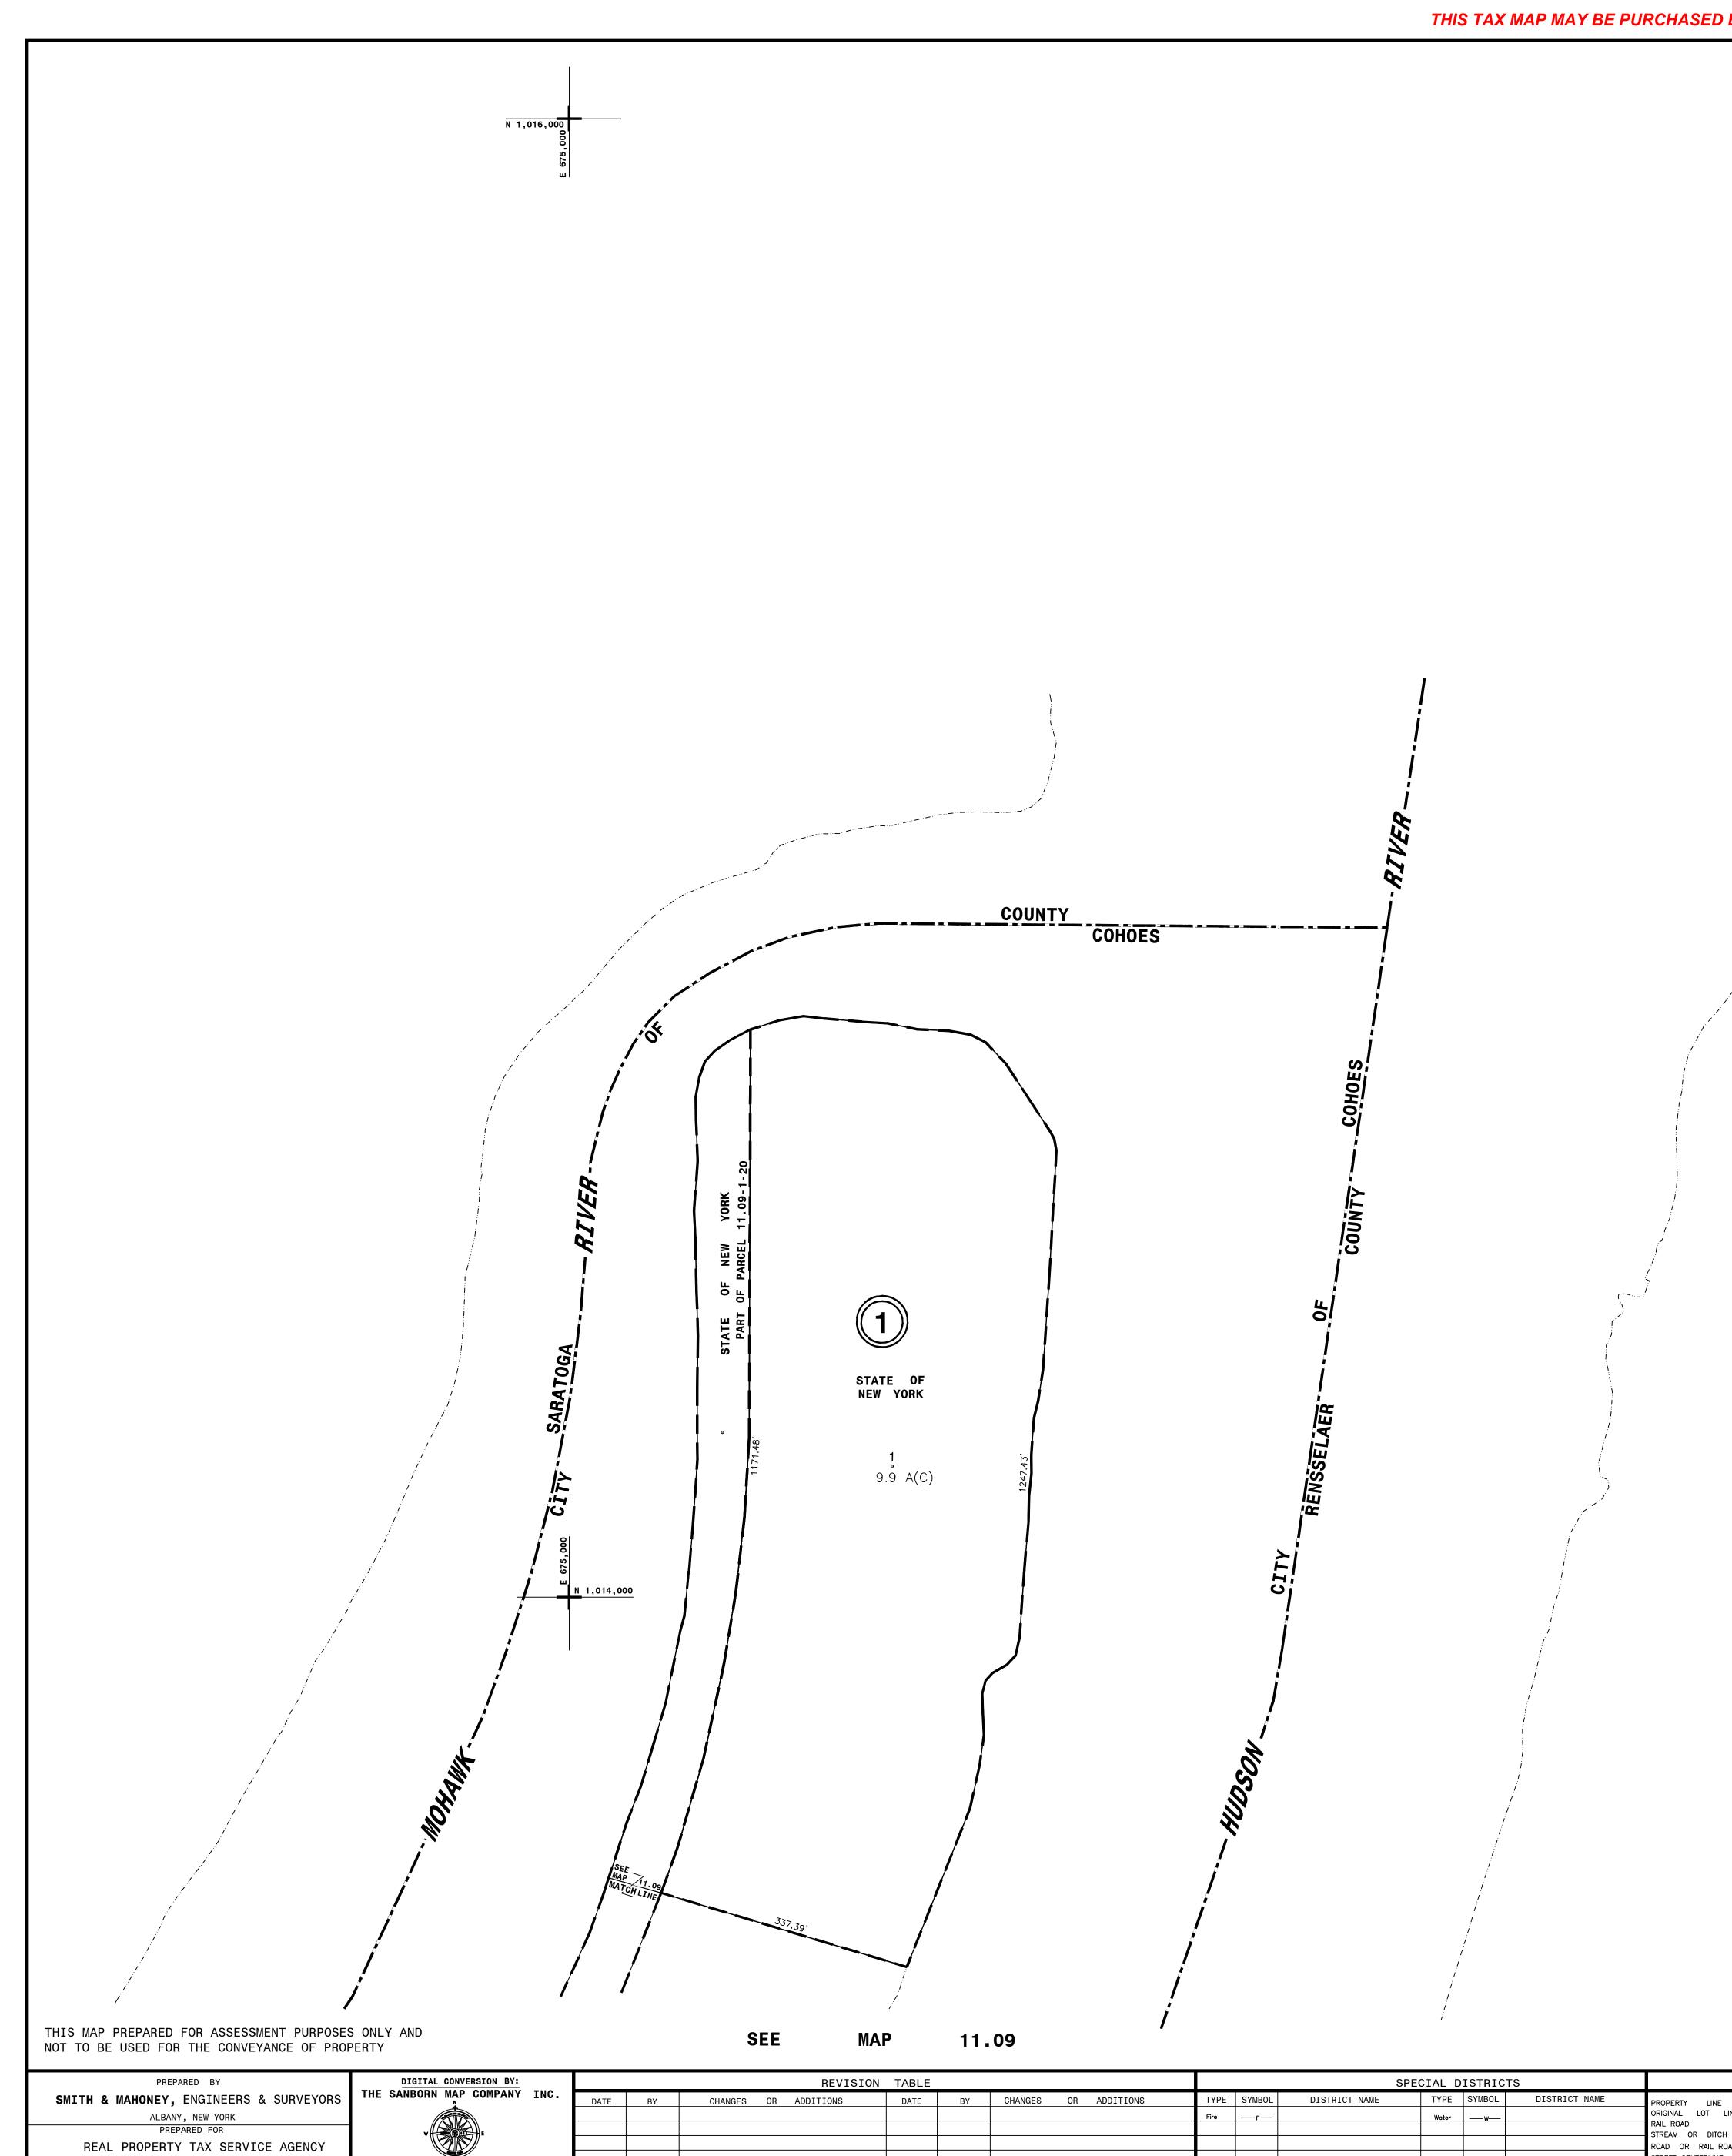

PELHAM, NEW YORK

ALBANY COUNTY, NEW YORK

 $\square$ 

| REVISION TABLE SPECIAL DISTRICTS                                                                                      | LEGEND                                                                                | ТАХ        |
|-----------------------------------------------------------------------------------------------------------------------|---------------------------------------------------------------------------------------|------------|
| TIONS DATE BY CHANGES OR ADDITIONS TYPE SYMBOL DISTRICT NAME TYPE SYMBOL DISTRICT NAME PROPERTY LINE ORIGINAL LOT     | E CITY LINE TAX DISTRICT LINE GREAT LOT NO. 5                                         | CITY 0     |
| Fire Fire Fire Water Water Water RAIL ROAD   Notation Notation Notation Notation Notation Notation                    |                                                                                       | ALBANY COU |
| ROAD OR RAIL RE                                                                                                       | ROAD BNDY GREAT LOT LINE TAX MAP PARCEL NO. 74.12-1-10 SCALED DIMENSION 725'(S) 11.09 | 0          |
| Image: Comparison of the street centerline STREET CENTERLINE   Image: Comparison of the street centerline County line | IE EASEMENT LINE E STREET NUMBER <u>14</u> DEED DIMENSION 53.67'                      | SCA        |
|                                                                                                                       |                                                                                       |            |