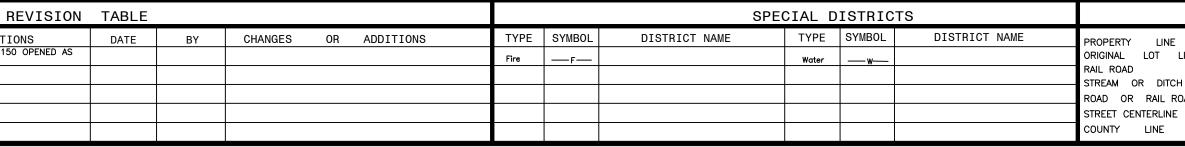

THIS MAP PREPARED FOR ASSESSMENT PURPOSES ONLY AND NOT TO BE USED FOR THE CONVEYANCE OF PROPERTY

| PREPARED BY                            | DIGITAL CONVERSION BY:                  |        |     | RI                                                   |
|----------------------------------------|-----------------------------------------|--------|-----|------------------------------------------------------|
| SMITH & MAHONEY, ENGINEERS & SURVEYORS | THE SANBORN MAP COMPANY INC.            | DATE   | BY  | CHANGES OR ADDITIC                                   |
| ALBANY, NEW YORK                       |                                         | 3-1-13 | JKD | DELETED 11.17-3-1 PER LIBER 3044-150<br>DELAWARE AVE |
| PREPARED FOR                           | w ( ) ( ) ( ) ( ) ( ) ( ) ( ) ( ) ( ) ( |        |     |                                                      |
| REAL PROPERTY TAX SERVICE AGENCY       |                                         |        |     |                                                      |
| ALBANY COUNTY, NEW YORK                | PELHAM, NEW YORK                        |        |     |                                                      |
|                                        |                                         |        |     |                                                      |

| Image: NE         Image: City         Line           NE         Image: City         Line           VILLAGE         Line | FIRE DISTRICT LINE F                                         | GREAT LOT NO. (5)<br>CALCULATED ACREAGE 7.1 A (C)                              | 11.03                      | CITY     |
|-------------------------------------------------------------------------------------------------------------------------|--------------------------------------------------------------|--------------------------------------------------------------------------------|----------------------------|----------|
| AD BNDY.                                                                                                                | TAX MAP BLOCK NO.                                            | DEED ACREAGE 11.2 A                                                            | 11.02                      | ALBANY C |
| AD BNDY GREAT LOT LINE EASEMENT LINE E<br>EASEMENT LINE E<br>WATER DISTRICT LINE W                                      | TAX         MAP         PARCEL         NO. <b>74.12-1-10</b> | SCALED DIMENSION 725'(S)<br>DEED DIMENSION 53.67'<br>VISUAL CENTER OF PARCEL • | 10.20 11.17<br>SHEET INDEX |          |
| WATER DISTRICT EINE W                                                                                                   | TILLED FLAN LOT NO. 77                                       | VISIONE DEITHER OF TARGEE                                                      | ONEET INDEX                |          |