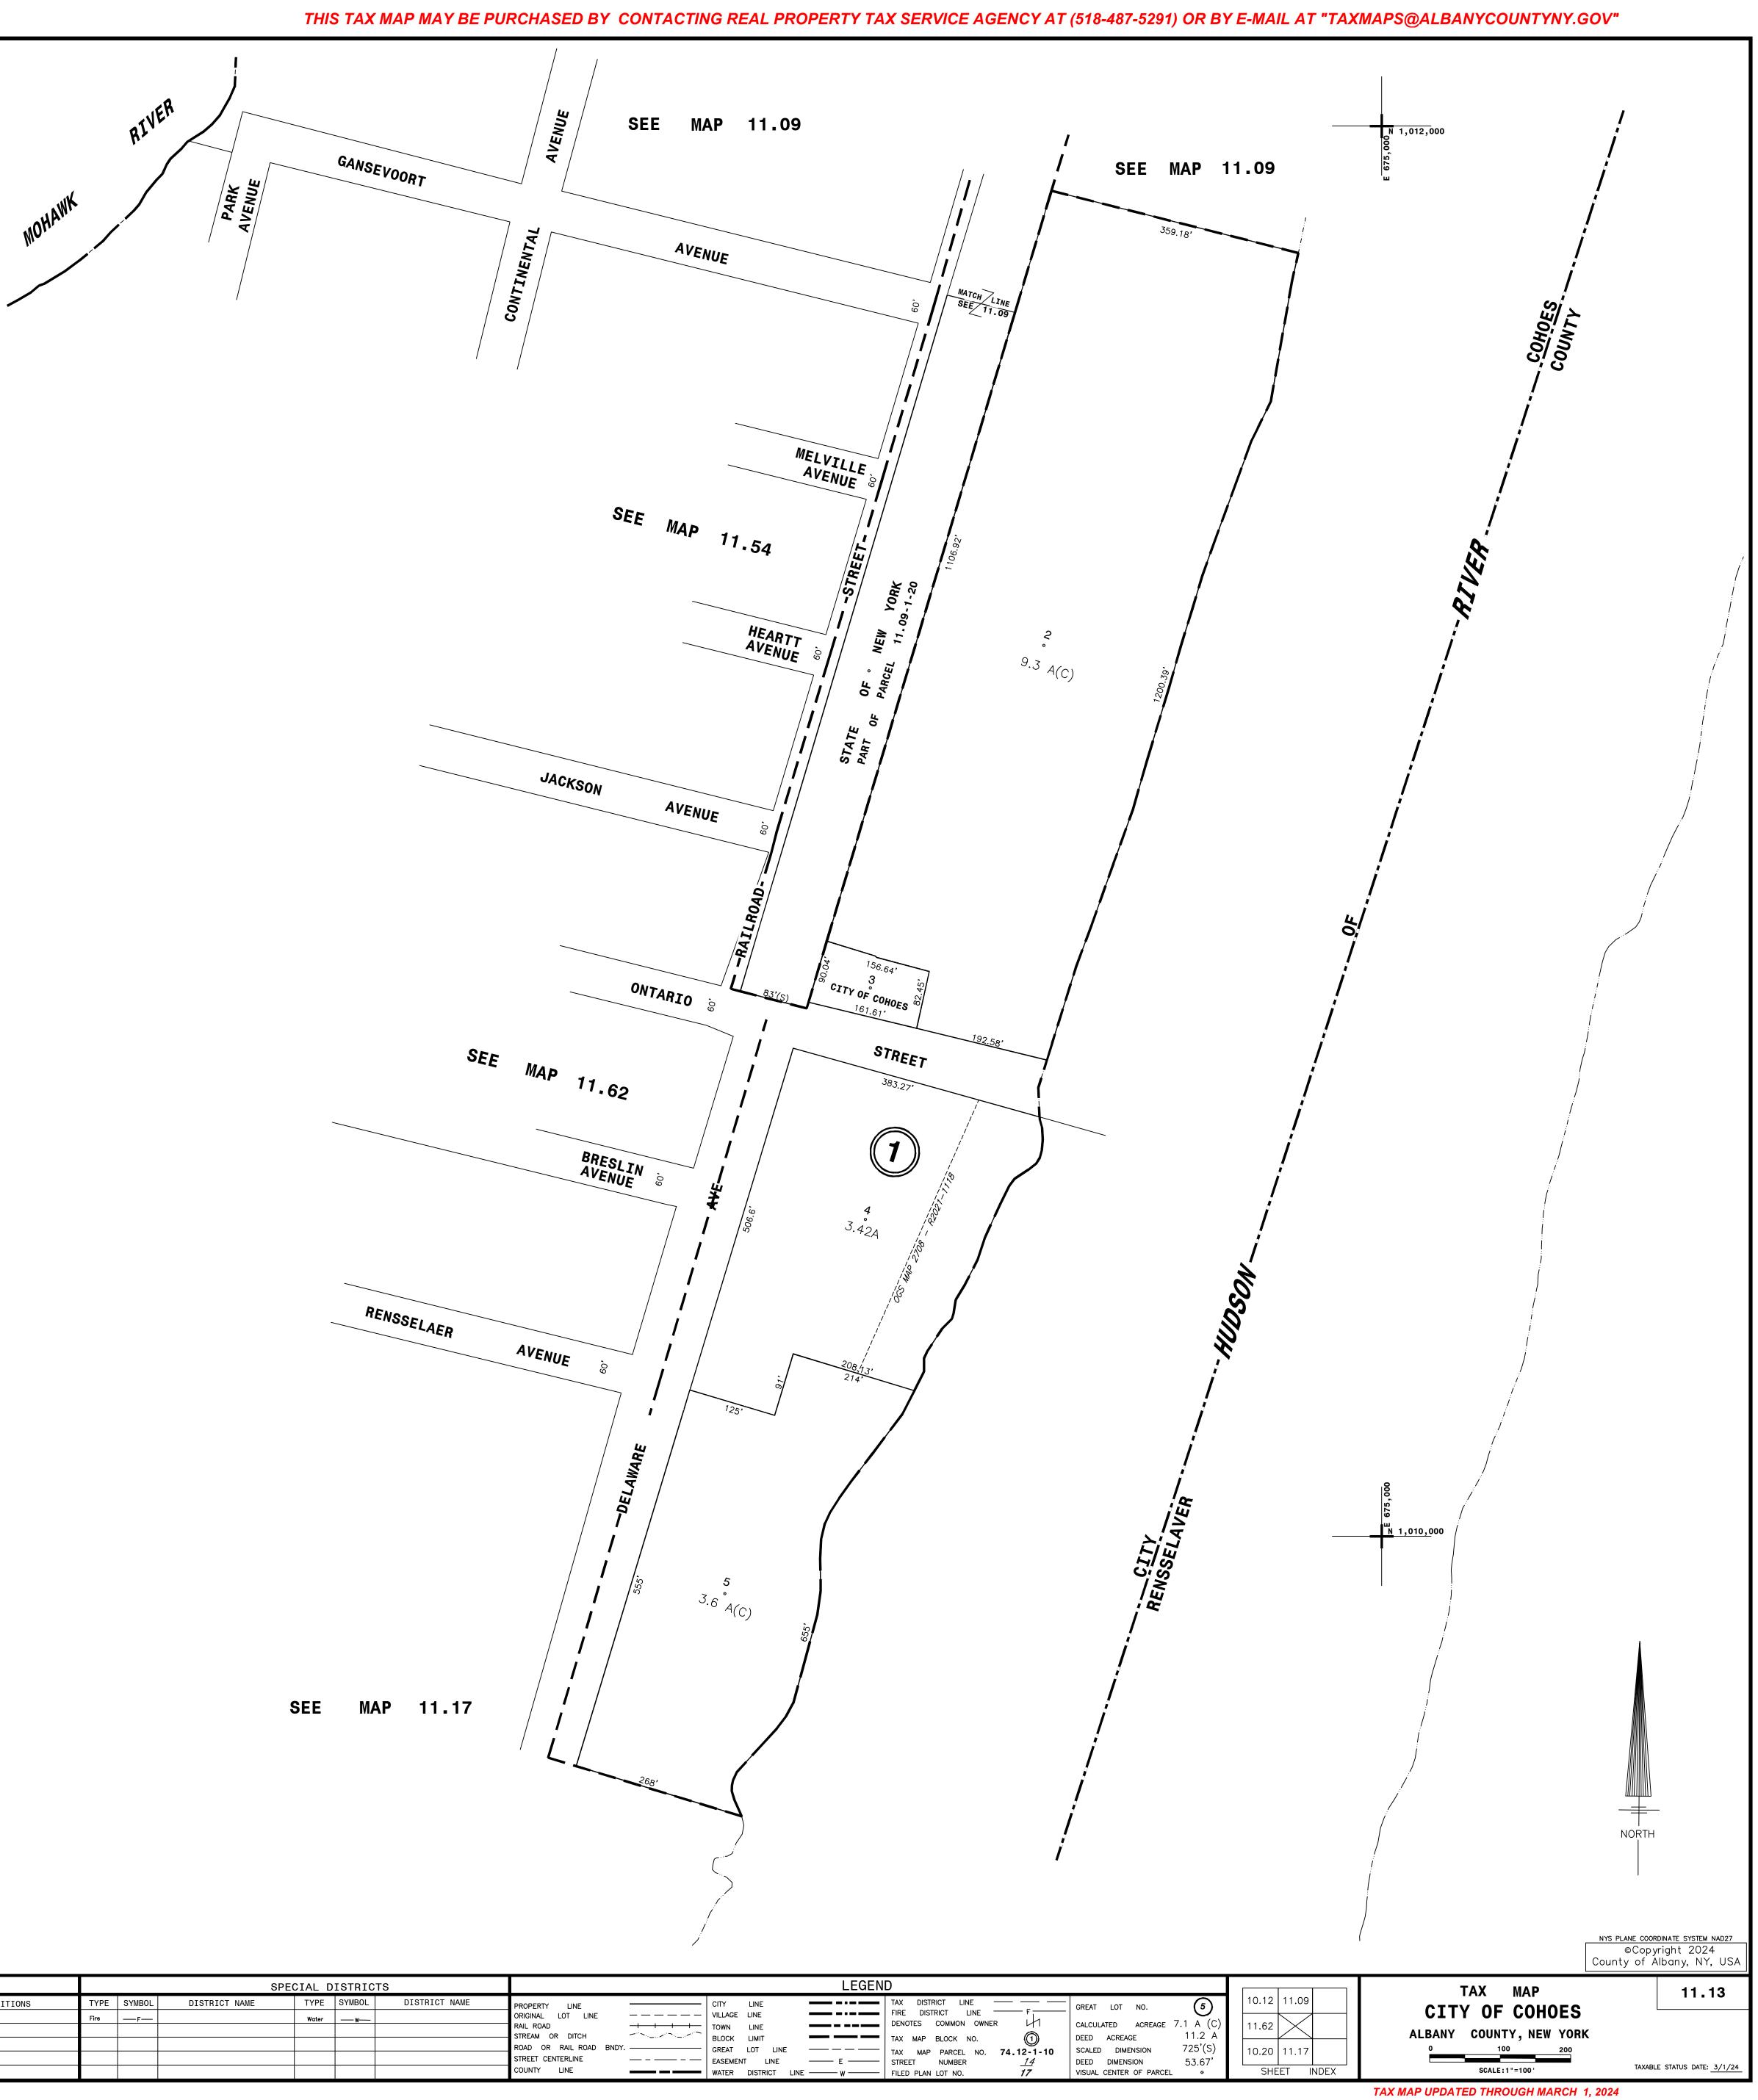

THIS MAP PREPARED FOR ASSESSMENT PURPOSES ONLY AND NOT TO BE USED FOR THE CONVEYANCE OF PROPERTY

| PREPARED BY                            | DIGITAL CONVERSION BY:                  |        |     | RI                                                   |
|----------------------------------------|-----------------------------------------|--------|-----|------------------------------------------------------|
| SMITH & MAHONEY, ENGINEERS & SURVEYORS | THE SANBORN MAP COMPANY INC.            | DATE   | BY  | CHANGES OR ADDITIC                                   |
| ALBANY, NEW YORK                       |                                         | 3-1-13 | JKD | DELETED 11.17-3-1 PER LIBER 3044-150<br>DELAWARE AVE |
| PREPARED FOR                           | w ( ) ( ) ( ) ( ) ( ) ( ) ( ) ( ) ( ) ( |        |     |                                                      |
| REAL PROPERTY TAX SERVICE AGENCY       |                                         |        |     |                                                      |
| ALBANY COUNTY, NEW YORK                | PELHAM, NEW YORK                        |        |     |                                                      |
|                                        |                                         |        |     |                                                      |

| Image: NE         Image: City         Line           NE         Image: City         Line           VILLAGE         Line | FIRE DISTRICT LINE F                                         | GREAT LOT NO. (5)<br>CALCULATED ACREAGE 7.1 A (C)                              | 11.03                      | CITY     |
|-------------------------------------------------------------------------------------------------------------------------|--------------------------------------------------------------|--------------------------------------------------------------------------------|----------------------------|----------|
| AD BNDY.                                                                                                                | TAX MAP BLOCK NO.                                            | DEED ACREAGE 11.2 A                                                            | 11.02                      | ALBANY C |
| AD BNDY GREAT LOT LINE EASEMENT LINE E<br>EASEMENT LINE E<br>WATER DISTRICT LINE W                                      | TAX         MAP         PARCEL         NO. <b>74.12-1-10</b> | SCALED DIMENSION 725'(S)<br>DEED DIMENSION 53.67'<br>VISUAL CENTER OF PARCEL • | 10.20 11.17<br>SHEET INDEX |          |
| WATER DISTRICT EINE W                                                                                                   | TILLED FLAN LOT NO. 77                                       | VISIONE DEITHER OF TARGEE                                                      | ONEET INDEX                |          |