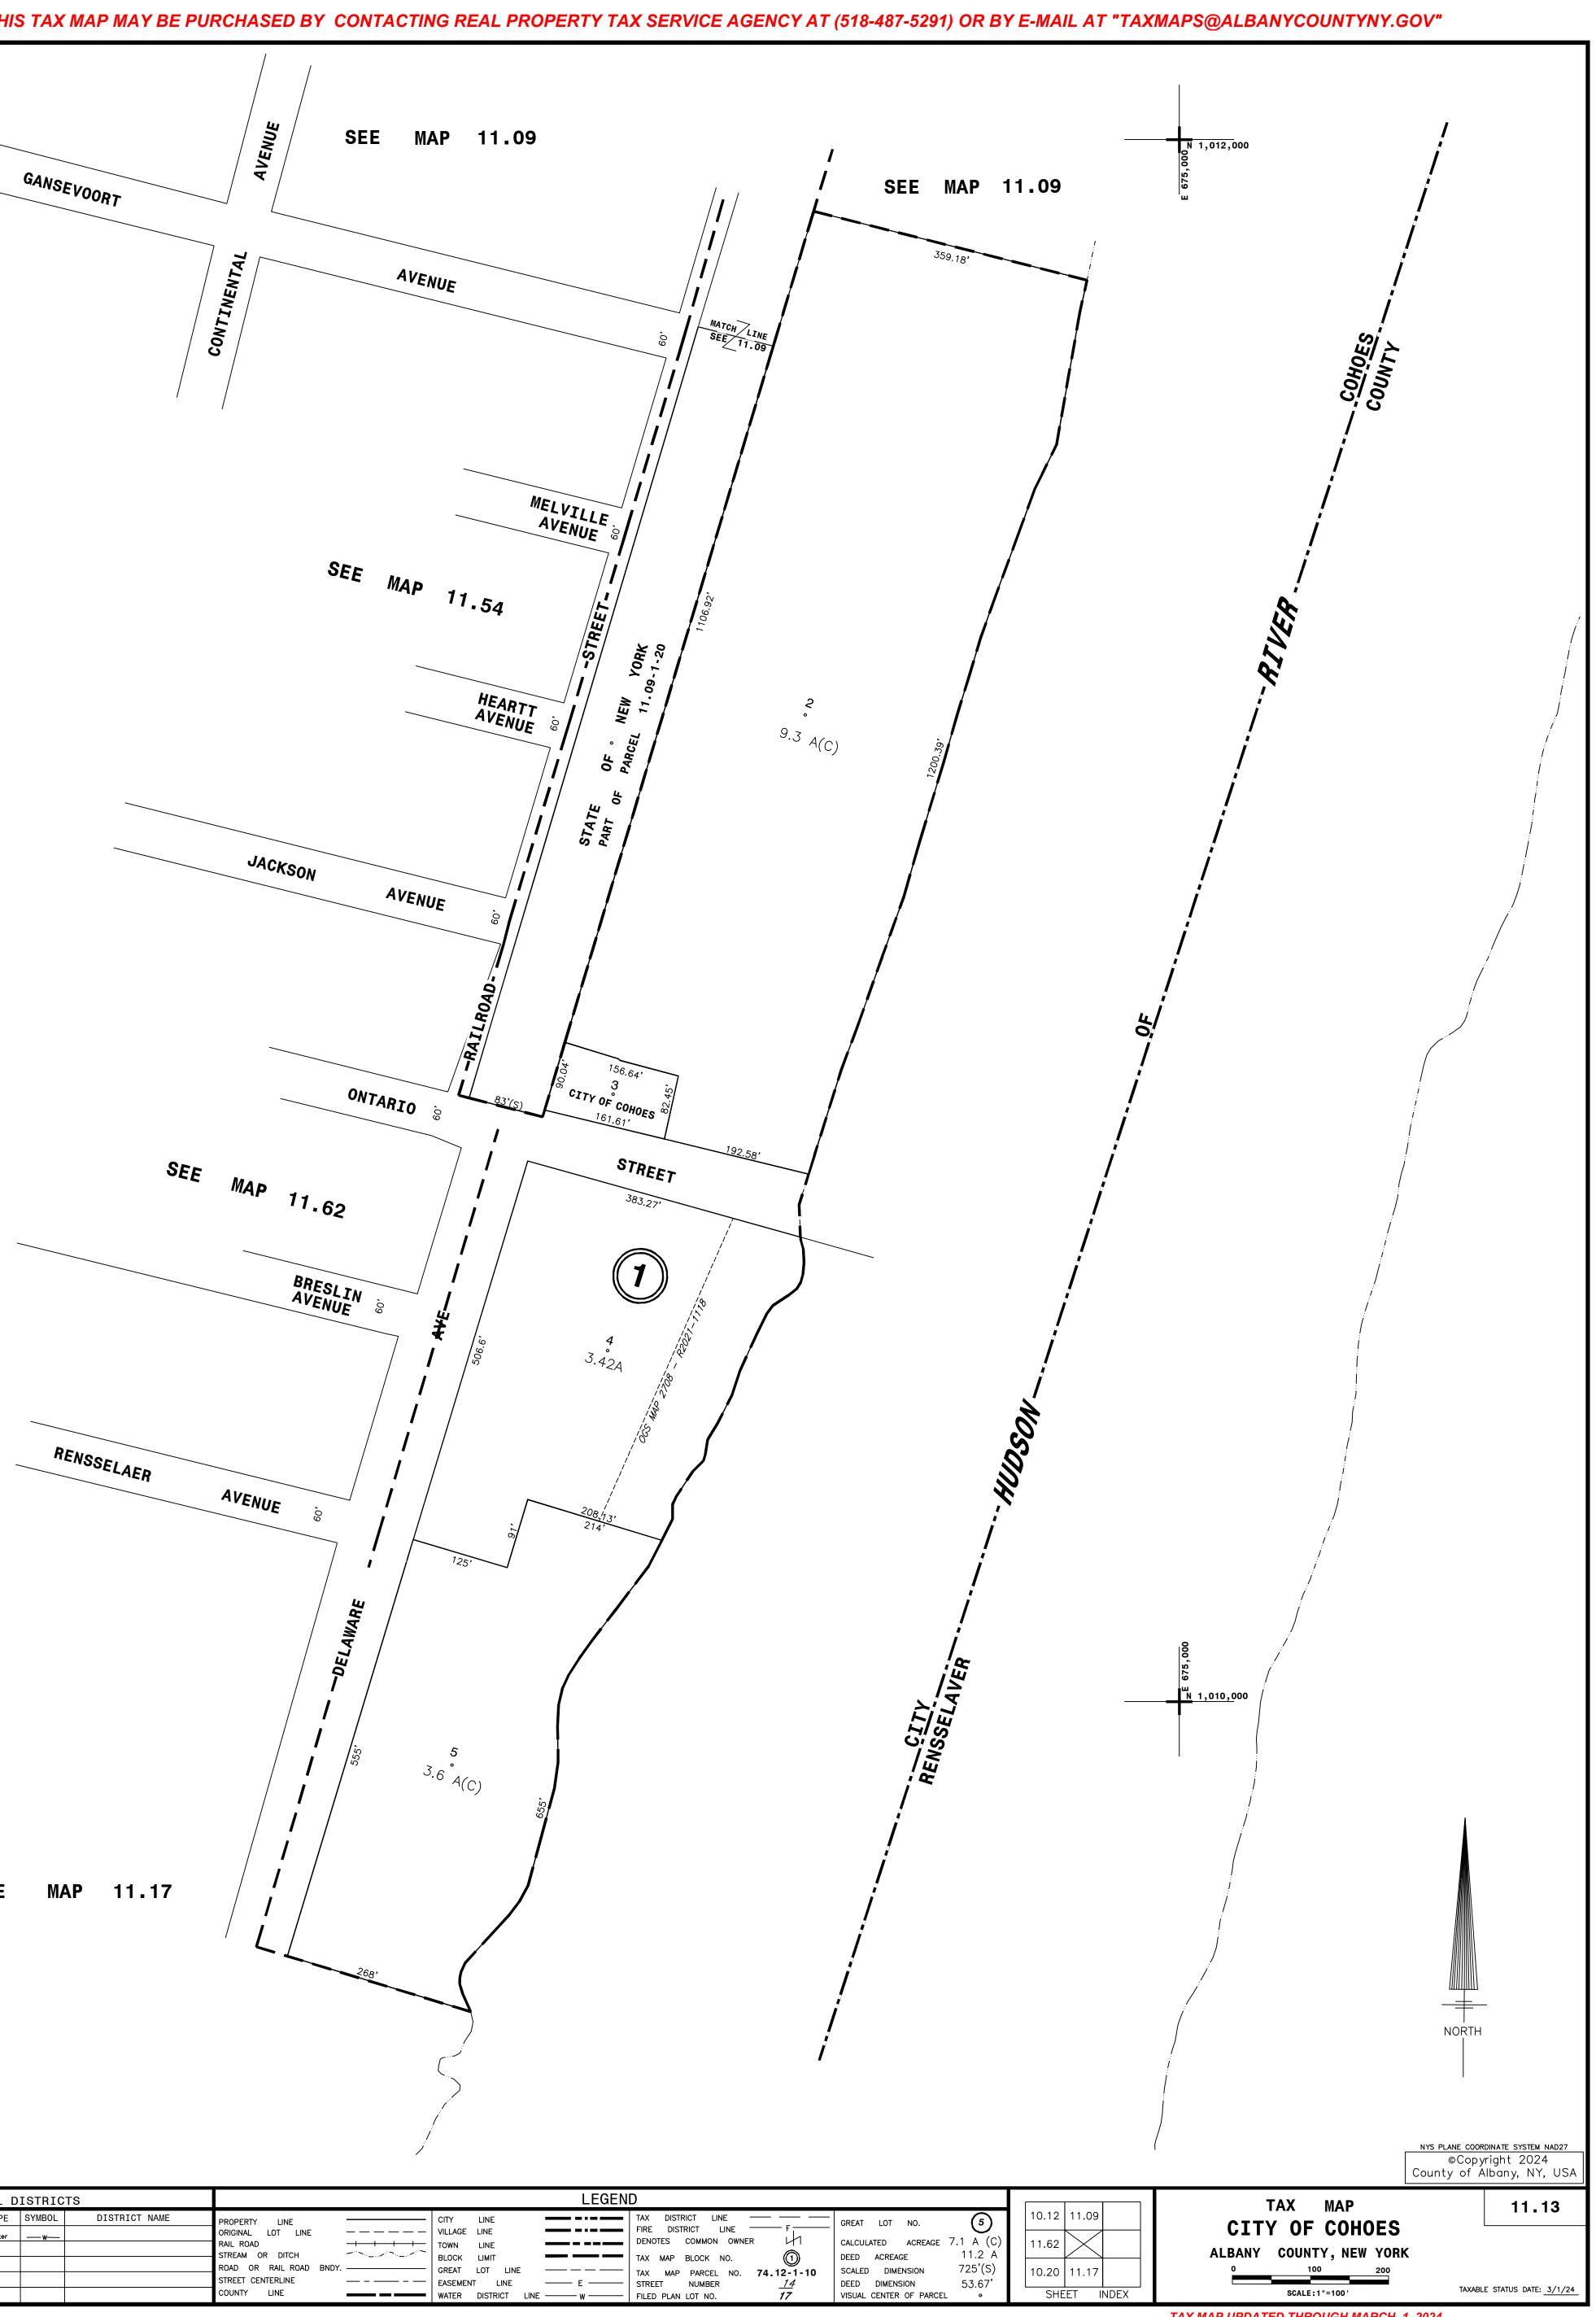

THIS MAP PREPARED FOR ASSESSMENT PURPOSES ONLY AND NOT TO BE USED FOR THE CONVEYANCE OF PROPERTY

| PREPARED BY                            | DIGITAL CONVERSION BY:                  |        |     | RI                                                   |
|----------------------------------------|-----------------------------------------|--------|-----|------------------------------------------------------|
| SMITH & MAHONEY, ENGINEERS & SURVEYORS | THE SANBORN MAP COMPANY INC.            | DATE   | BY  | CHANGES OR ADDITIC                                   |
| ALBANY, NEW YORK                       |                                         | 3-1-13 | JKD | DELETED 11.17-3-1 PER LIBER 3044-150<br>DELAWARE AVE |
| PREPARED FOR                           | w ( ) ( ) ( ) ( ) ( ) ( ) ( ) ( ) ( ) ( |        |     |                                                      |
| REAL PROPERTY TAX SERVICE AGENCY       |                                         |        |     |                                                      |
| ALBANY COUNTY, NEW YORK                | PELHAM, NEW YORK                        |        |     |                                                      |
|                                        |                                         |        |     |                                                      |

| Image: NE         Image: City         Line           NE         Image: City         Line           VILLAGE         Line | FIRE DISTRICT LINE F                                         | GREAT LOT NO. (5)<br>CALCULATED ACREAGE 7.1 A (C)                              | 11.03                      | CITY     |
|-------------------------------------------------------------------------------------------------------------------------|--------------------------------------------------------------|--------------------------------------------------------------------------------|----------------------------|----------|
| AD BNDY.                                                                                                                | TAX MAP BLOCK NO.                                            | DEED ACREAGE 11.2 A                                                            | 11.02                      | ALBANY C |
| AD BNDY GREAT LOT LINE EASEMENT LINE E<br>EASEMENT LINE E<br>WATER DISTRICT LINE W                                      | TAX         MAP         PARCEL         NO. <b>74.12-1-10</b> | SCALED DIMENSION 725'(S)<br>DEED DIMENSION 53.67'<br>VISUAL CENTER OF PARCEL • | 10.20 11.17<br>SHEET INDEX |          |
| WATER DISTRICT EINE W                                                                                                   | TILLED FLAN LOT NO. 77                                       | VISIONE DEITHER OF TARGEE                                                      | ONEET INDEX                |          |