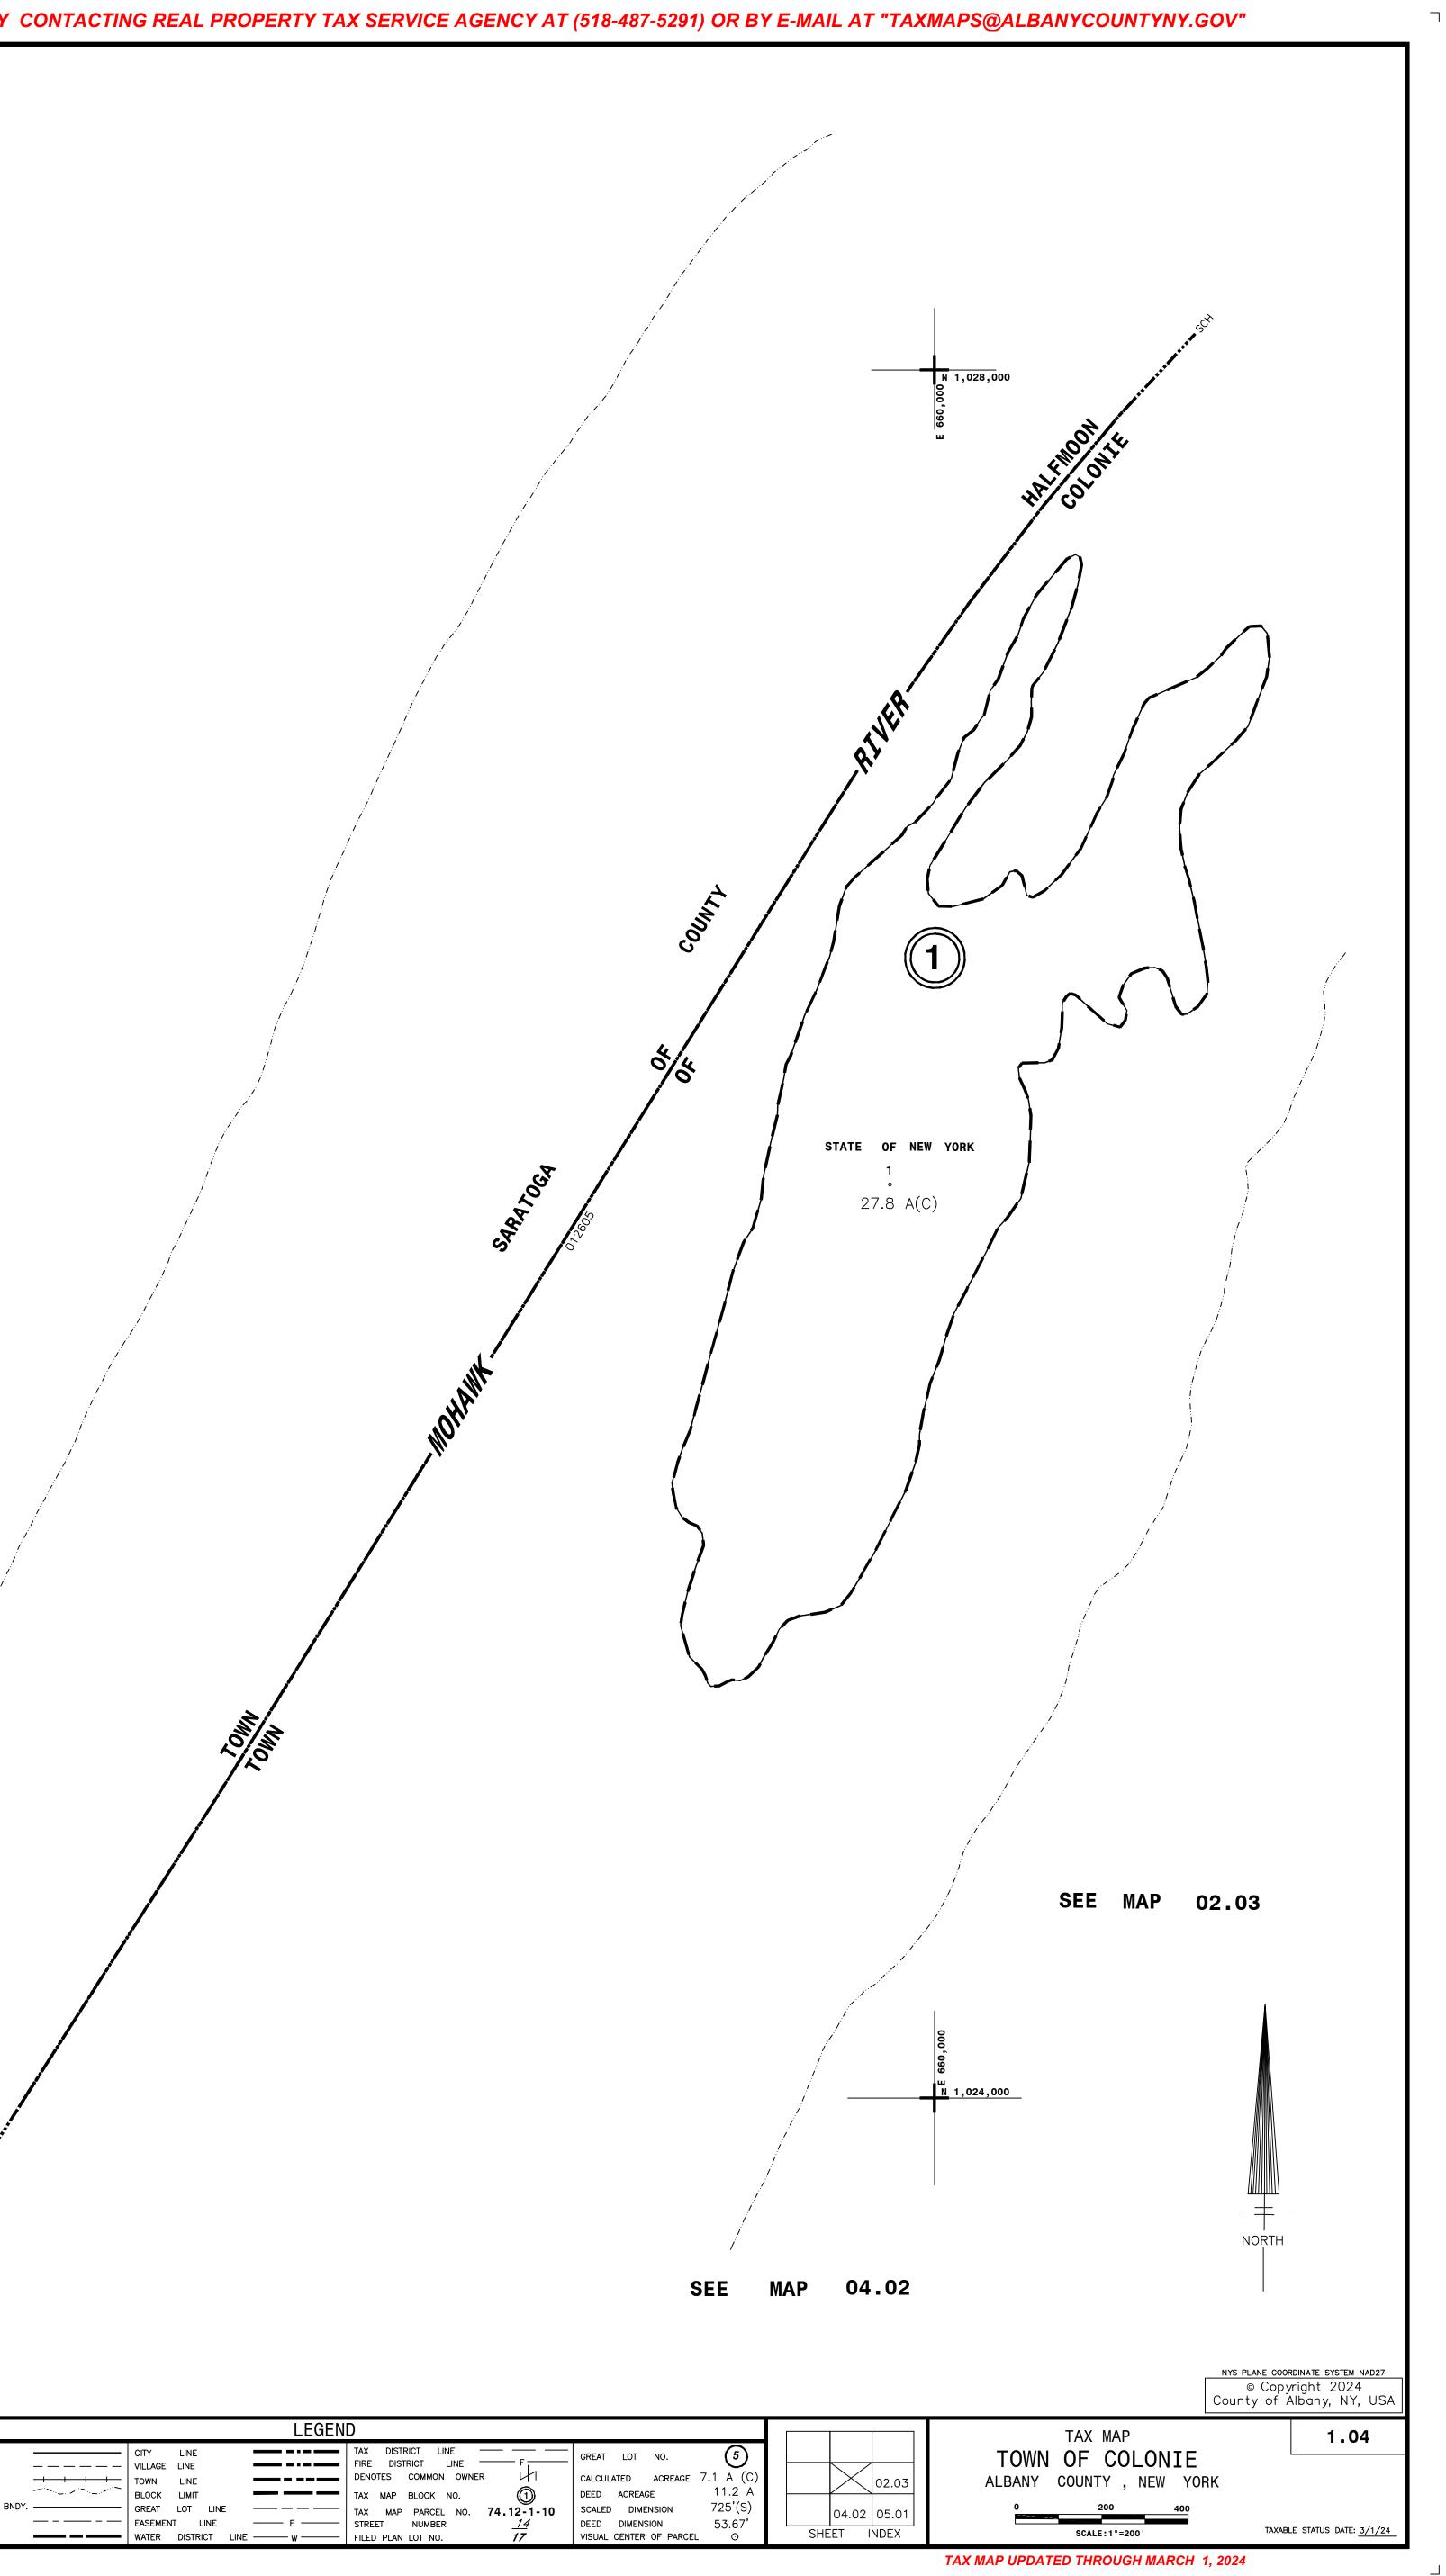

| REVISION TABLE |      |    |         |    |           |                | SPECIAL DISTRICTS |                                                         |       |        |               | LEGEND                                 |      |          |          |         |                                                              |                                        |             | TAX         |
|----------------|------|----|---------|----|-----------|----------------|-------------------|---------------------------------------------------------|-------|--------|---------------|----------------------------------------|------|----------|----------|---------|--------------------------------------------------------------|----------------------------------------|-------------|-------------|
| DITIONS        | DATE | BY | CHANGES | OR | ADDITIONS |                |                   |                                                         |       | SYMBOL | DISTRICT NAME | PROPERTY LINE                          |      |          | NE       |         |                                                              | GREAT LOT NO. 5                        |             | TOWN OF     |
|                |      |    |         |    |           | Fire<br>School |                   | - FD 506 Boght Community Fire<br>- 012605 North Colonie | Water | w      |               | ORIGINAL LOT LIN<br>RAIL ROAD          |      |          | NE       |         | DENOTES COMMON OWNER                                         | CALCULATED ACREAGE 7.1 A (C)           | 02.03       | ALBANY COUN |
|                |      |    |         |    |           |                |                   |                                                         |       |        |               | – STREAM OR DITCH<br>ROAD OR RAIL ROAD | BNDY | BLOCK LI |          |         | TAX MAP BLOCK NO.                                            | DEEDACREAGE11.2ASCALEDDIMENSION725'(S) |             | 0           |
|                |      |    |         |    |           |                |                   |                                                         |       |        |               | STREET CENTERLINE                      |      | EASEMENT | LINE     | —— ε —— | TAX MAP PARCEL NO. <b>74.12-1-10</b> STREET NUMBER <u>14</u> | DEED DIMENSION 53.67'                  |             |             |
|                |      |    |         |    |           |                |                   |                                                         |       |        |               | COUNTY LINE                            |      | WATER DI | STRICT L | INE w   | FILED PLAN LOT NO. 17                                        | VISUAL CENTER OF PARCEL O              | SHEET INDEX | SCAI        |