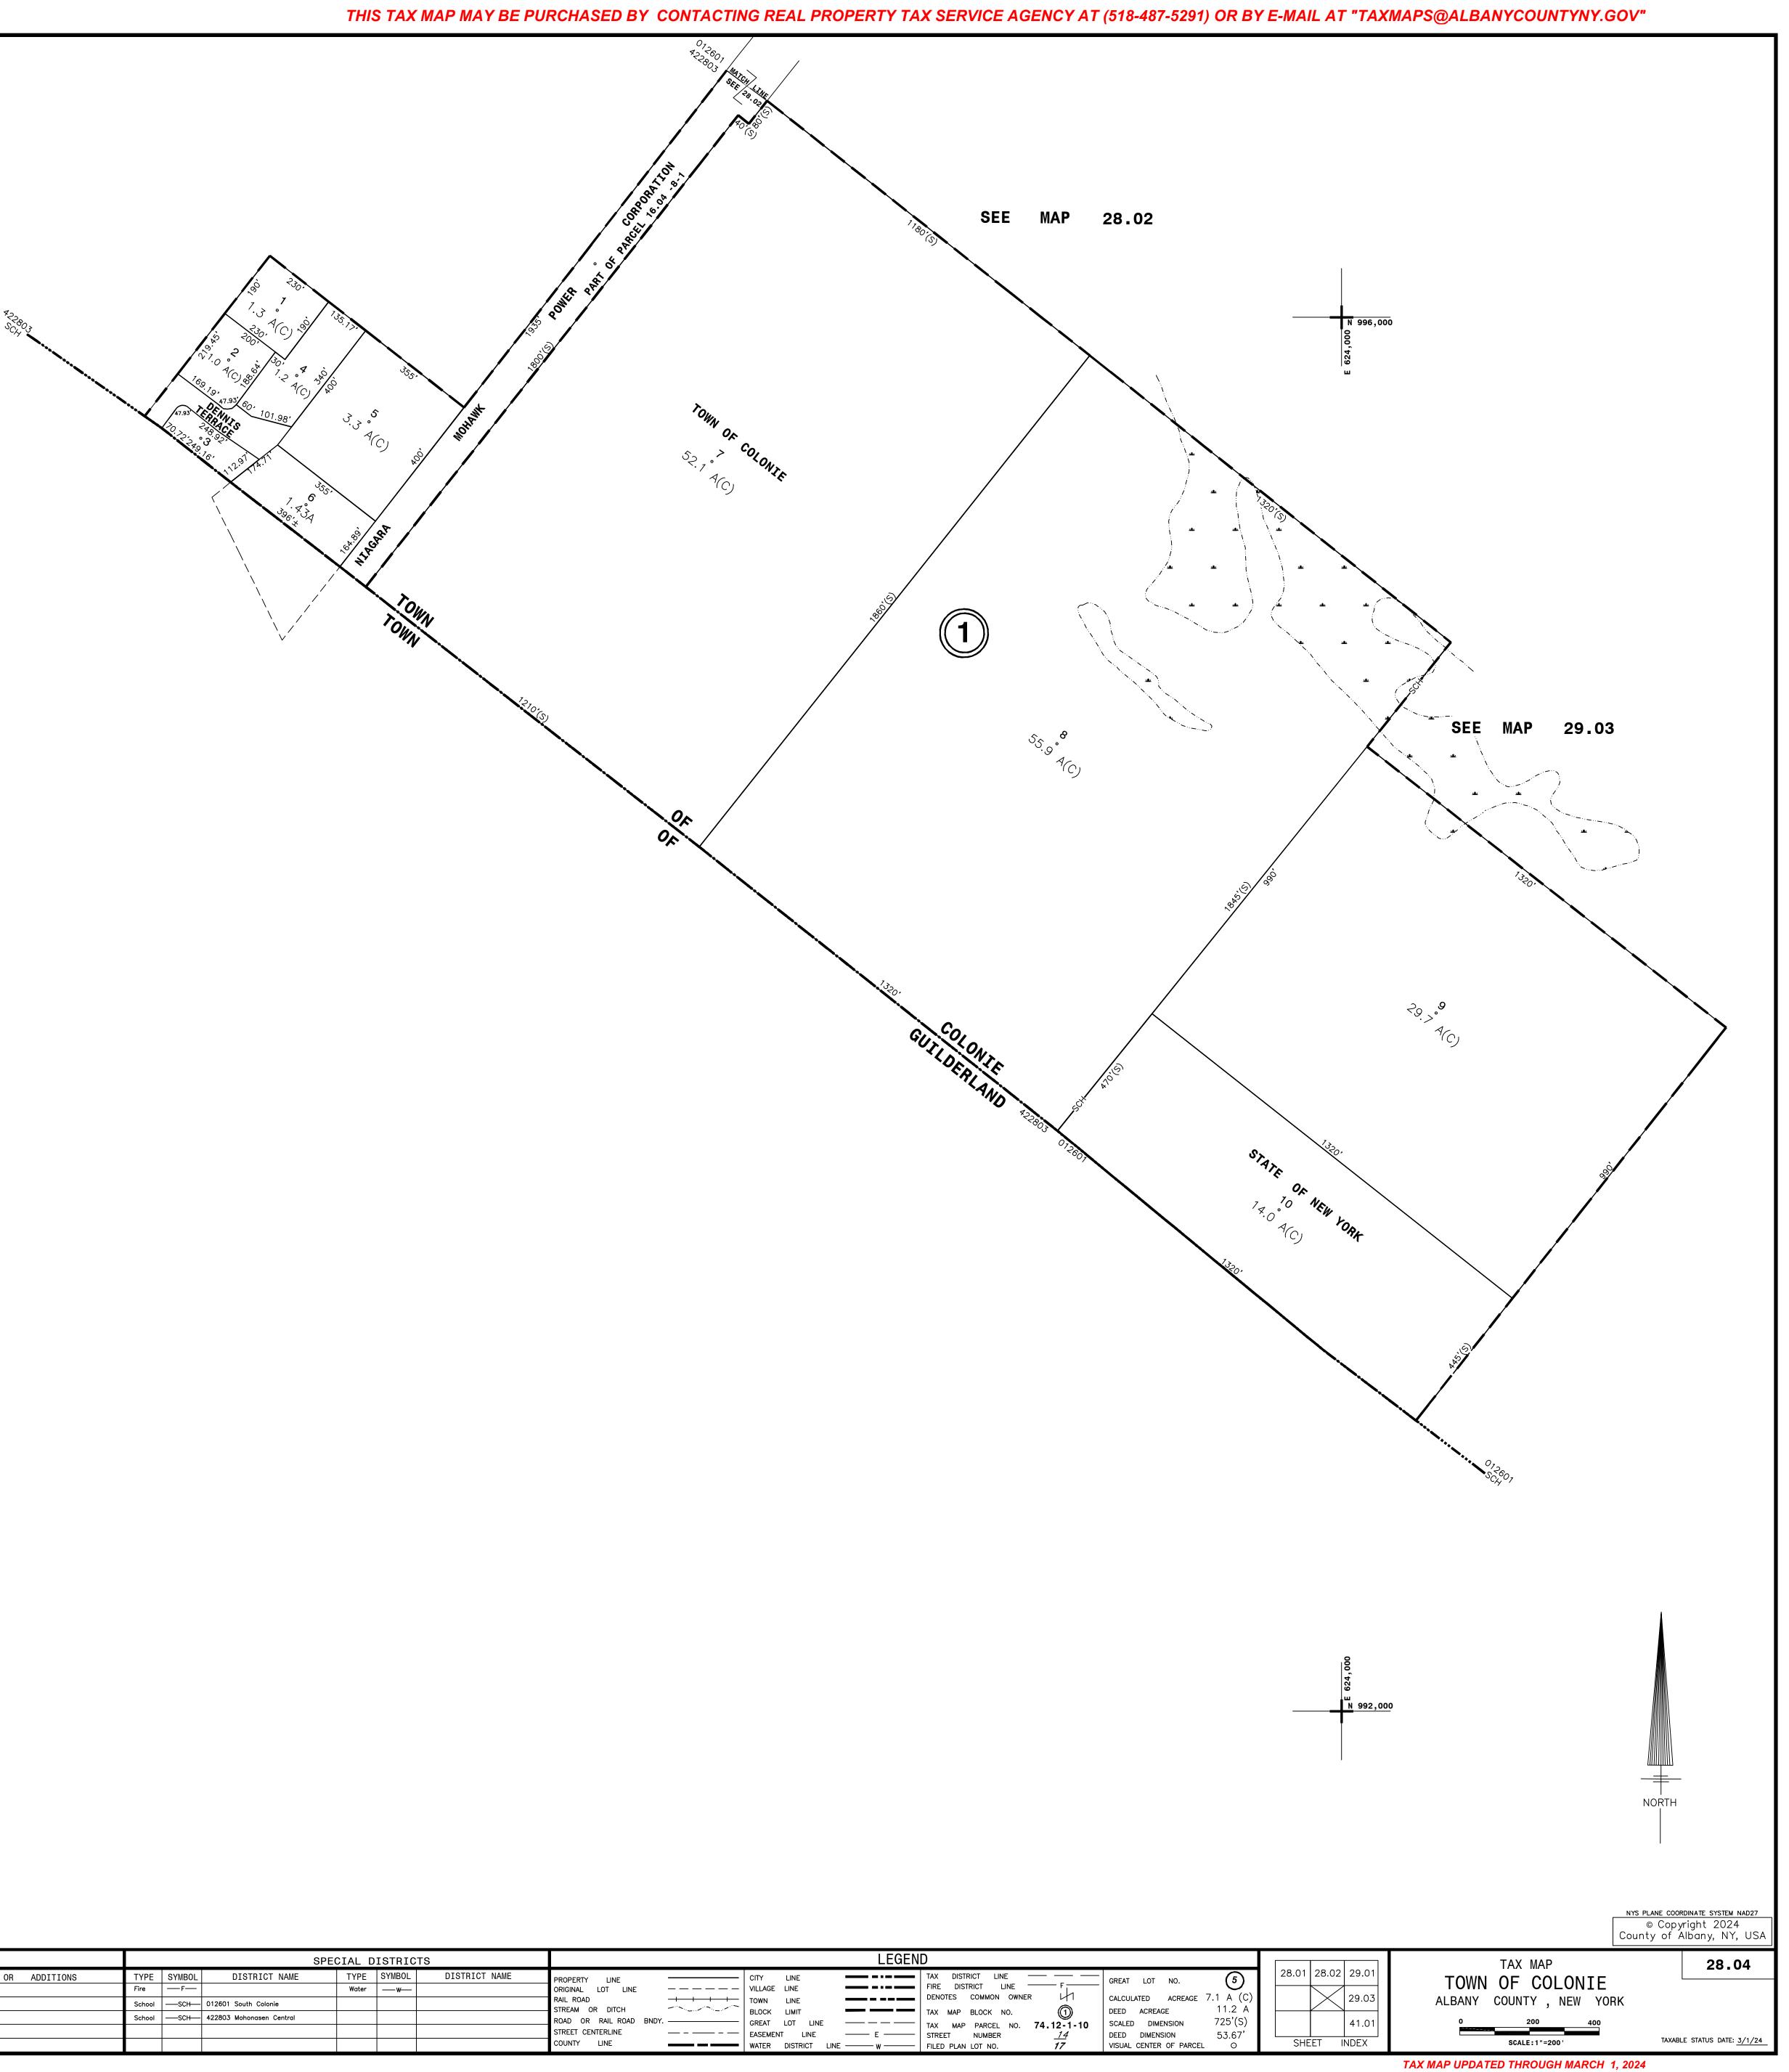

| REVISION TABLE                        | SPECIAL DISTRICTS                                                         | LEGEND                                                                                                                                                                                                                                |                   | TAX         |
|---------------------------------------|---------------------------------------------------------------------------|---------------------------------------------------------------------------------------------------------------------------------------------------------------------------------------------------------------------------------------|-------------------|-------------|
| DDITIONS DATE BY CHANGES OR ADDITIONS | TYPE  SYMBOL  DISTRICT NAME  TYPE  SYMBOL  DISTRICT NAME    Fire F  Water | PROPERTY LINE CITY LINE TAX DISTRICT LINE GREAT LOT NO. 5                                                                                                                                                                             | 28.01 28.02 29.01 | TOWN OF     |
| 65/                                   | School —SCH— 012601 South Colonie                                         | RAIL ROAD                                                                                                                                                                                                                             | 29.03             | ALBANY COUN |
|                                       | School —SCH 422803 Mohonasen Central                                      | ROAD OR RAIL ROAD BNDY GREAT LOT LINE TAX MAP PARCEL NO. 74.12-1-10 SCALED DIMENSION 725'(S)                                                                                                                                          | 41.01             | 0           |
|                                       |                                                                           | STREET CENTERLINE     EASEMENT    LINE    E    STREET    NUMBER    14    DEED    DIMENSION    53.67'      COUNTY    LINE    WATER    DISTRICT    LINE    W    FILED    FILED    PLAN    LOT NO.    17    VISUAL CENTER OF PARCEL    O | SHEET INDEX       | SCAL        |