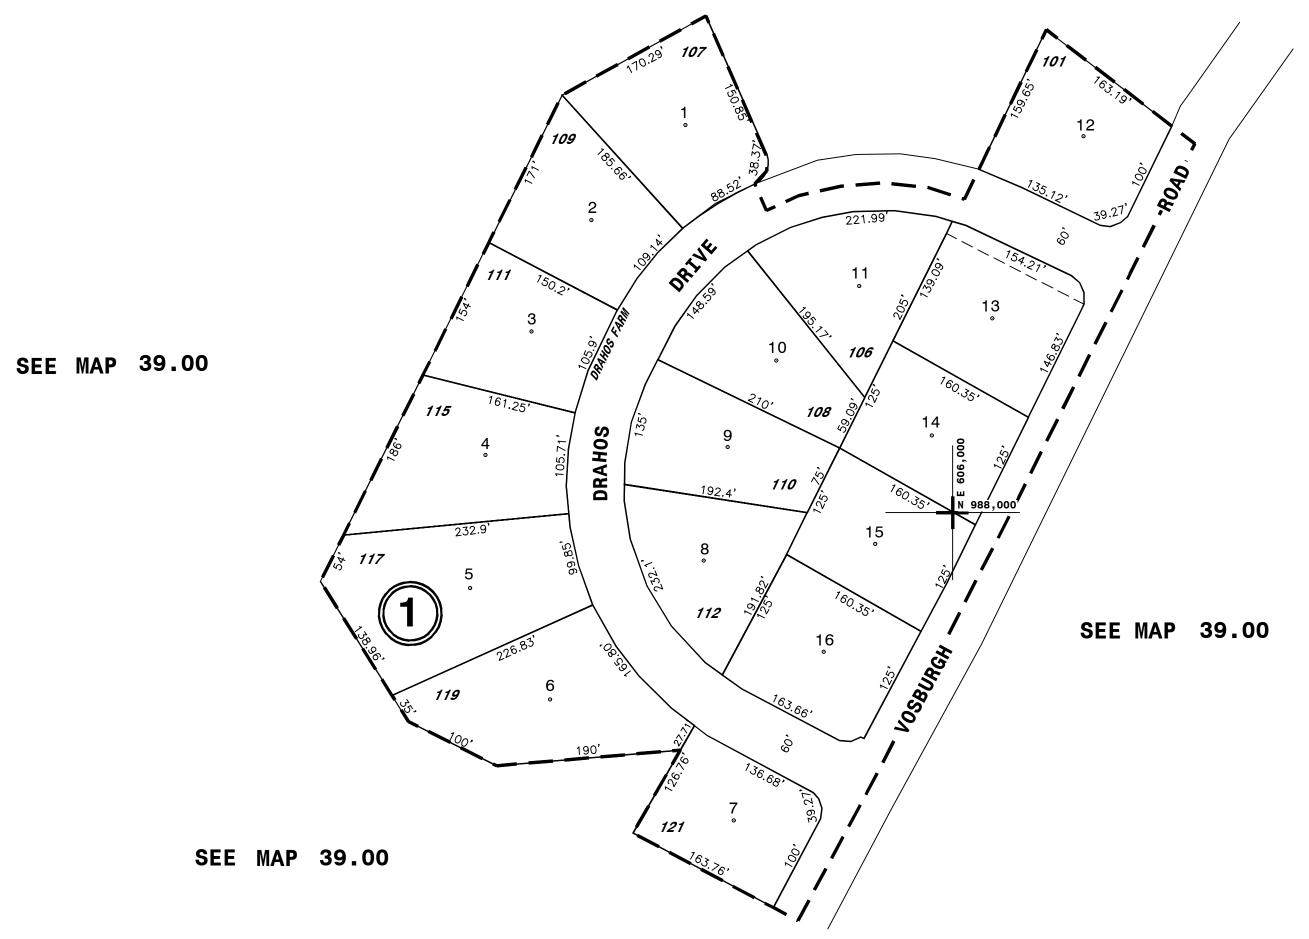

|                |                                    |                              |                   |                               |                   |                            |                   | WAIER DIST                                       |          | D PLAN LOT NO. 17                                | VISUAL CENTER OF PARCEL     | SHEET INDEX       |               |



SEE MAP 39.00





Г