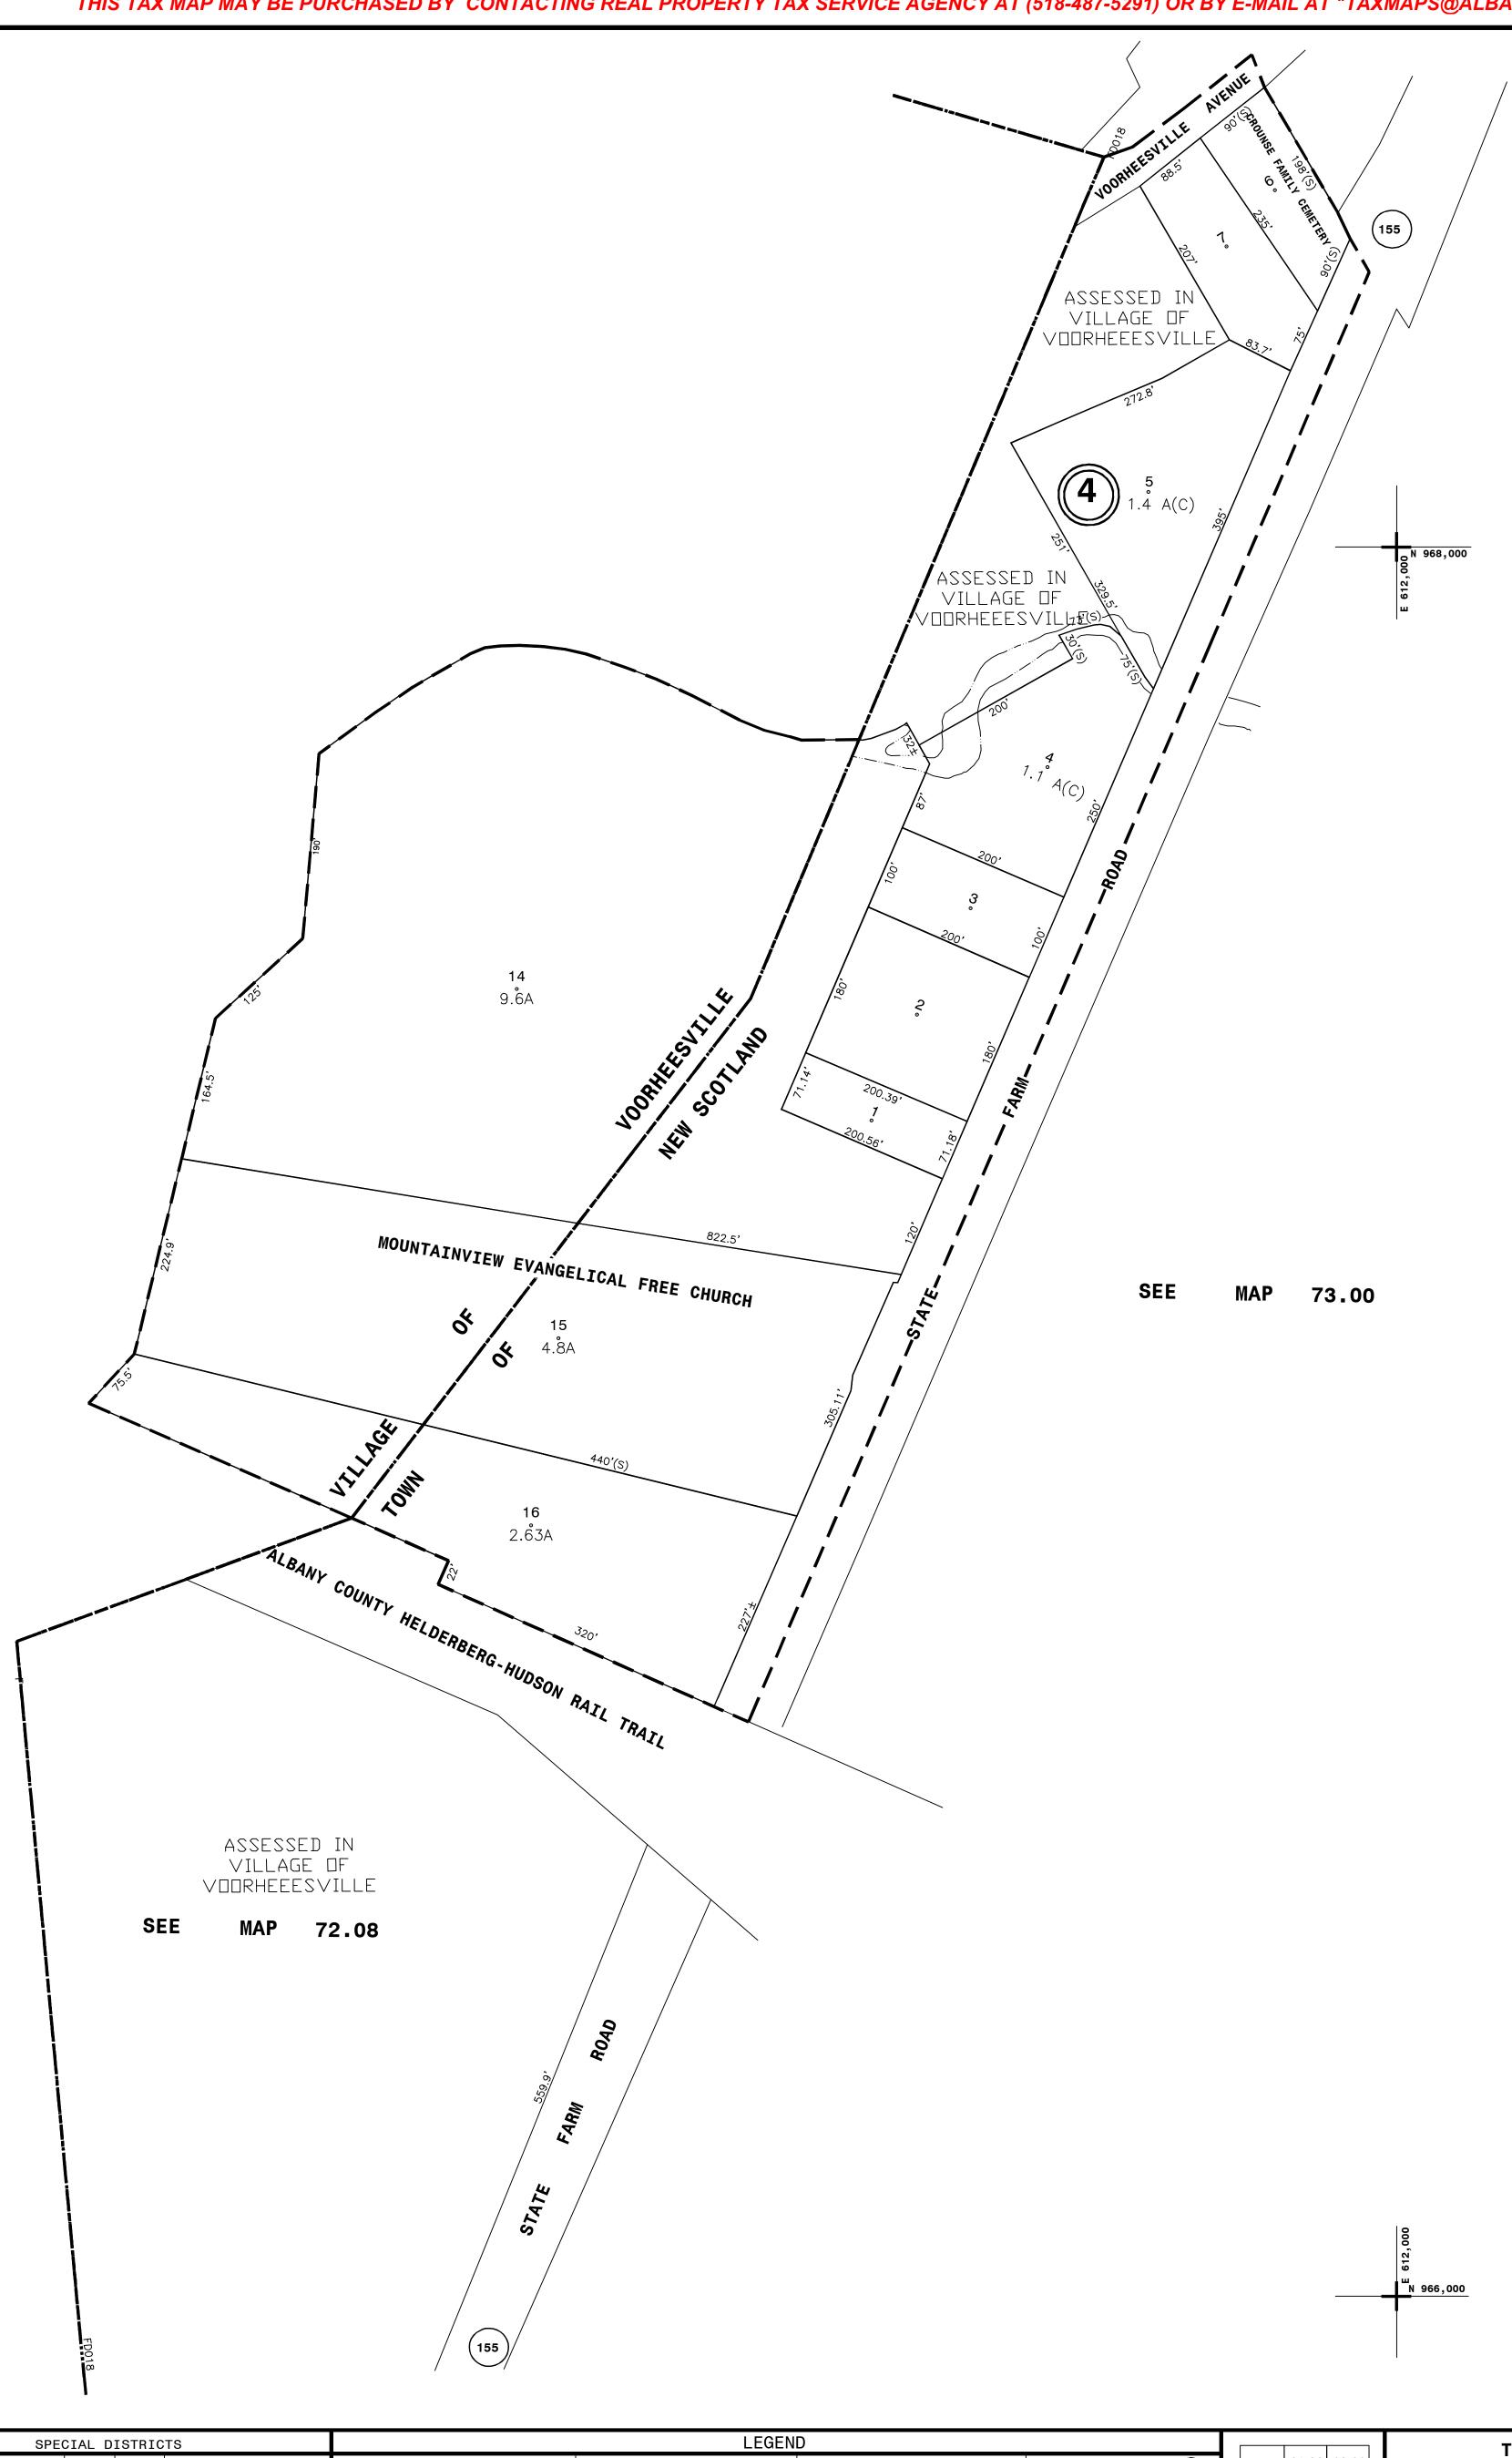

| REVISION                              | ON TABLE |    |         |    |           |        | SPECIAL DISTRICTS |                                  |      |        |               |                                | LEGEND   |                |             |                              |                                                     |             | ТАХ        |
|---------------------------------------|----------|----|---------|----|-----------|--------|-------------------|----------------------------------|------|--------|---------------|--------------------------------|----------|----------------|-------------|------------------------------|-----------------------------------------------------|-------------|------------|
| DITIONS                               | DATE     | BY | CHANGES | OR | ADDITIONS | TYPE   | SYMBOL            | DISTRICT NAME                    | TYPE | SYMBOL | DISTRICT NAME | PROPERTY LINE                  |          | CITY LINE      |             |                              | - GREAT LOT NO. 5                                   | 61.00 62.00 |            |
| 11936 – DR 172                        |          |    |         |    |           | FIRE   | ——F——             | FD 018 New Salem Fire            |      |        |               | ORIGINAL LOT LINE              |          |                |             |                              | CALCULATED ACREAGE 7.1 A (C)                        |             | TOWN OF N  |
| 9,10,11,12 & MERGED                   |          |    |         |    |           | SCHOOL | SCH-              | SCH 013403 New Scotlland Central |      |        |               | RAIL ROAD<br>– STREAM OR DITCH |          |                |             | TAX MAP BLOCK NO.            | CALCULATED ACREAGE /.1 A (C)<br>DEED ACREAGE 11.2 A | 73.00       | ALBANY COU |
| 32 WITH NEW SCOTLAND<br>SESSMENT ROLL |          |    |         |    |           | WATER  | w                 | -                                |      |        |               | ROAD OR RAIL ROAD BNE          |          | GREAT LOT LINE | e — — — — — | TAX MAP BLOCK NO. 74.12-1-10 | SCALED DIMENSION 725'(S)                            | 72.00 73.08 | 0          |
| TO 61.20 AS PARCEL<br>ROLL            |          |    |         |    |           |        |                   |                                  |      |        |               | STREET CENTERLINE              | <u> </u> | EASEMENT LINE  | — Е — —     | STREET NUMBER <u>14</u>      | DEED DIMENSION 53.67'                               |             |            |
|                                       |          |    |         |    |           |        |                   |                                  |      |        |               | COUNTY LINE                    |          | WATER DISTRICT | LINE W      | FILED PLAN LOT NO. 17        | VISUAL CENTER OF PARCEL                             | SHEET INDEX | SC         |
|                                       |          |    |         |    |           |        |                   |                                  |      |        |               |                                |          |                |             |                              |                                                     |             |            |