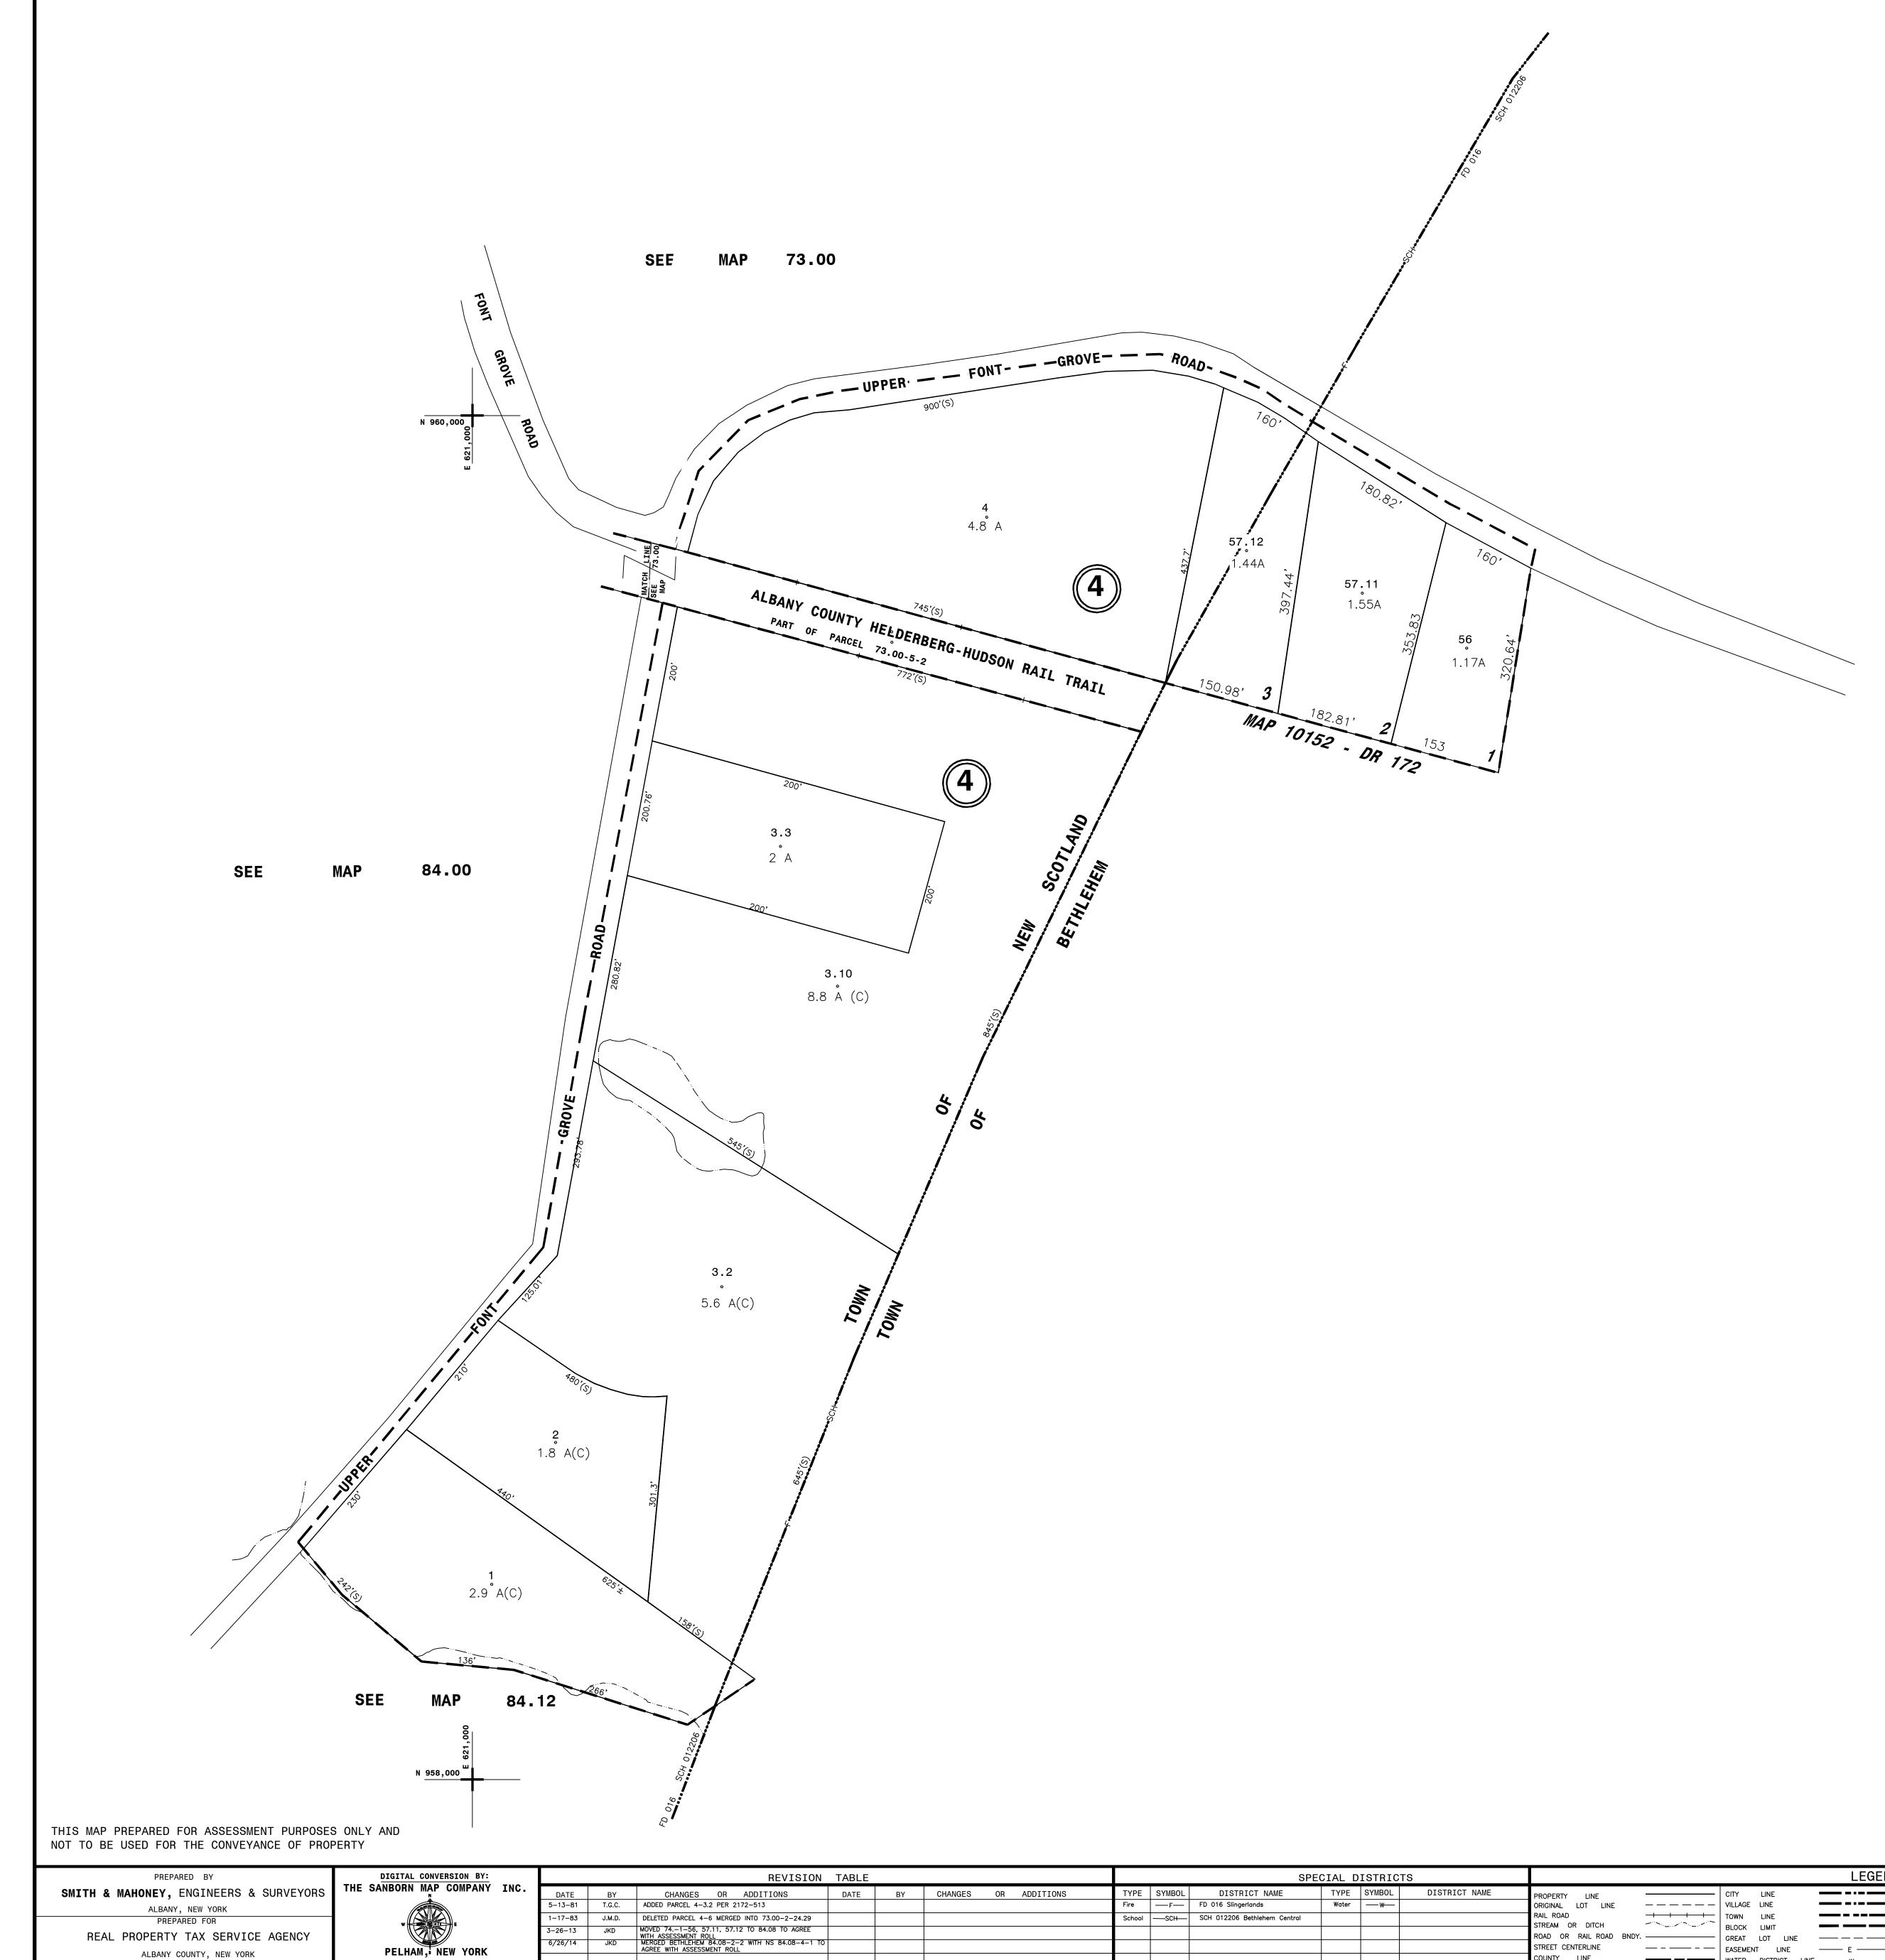

 $\square$ 

| REVISION TABLE            |      |    |         |             |   | SPECIAL DISTRICTS |           |                      |               | LEGEND                                  |                    |                              |        |                                                  |                              |             | ТАХ         |
|---------------------------|------|----|---------|-------------|---|-------------------|-----------|----------------------|---------------|-----------------------------------------|--------------------|------------------------------|--------|--------------------------------------------------|------------------------------|-------------|-------------|
| DDITIONS<br>-513          | DATE | BY | CHANGES | OR ADDITION | S | TYPE SYMBO        | 50.040.08 | TYPE SYMBOL<br>Water | DISTRICT NAME | PROPERTY LINE                           |                    |                              |        |                                                  | GREAT LOT NO. 5              | 73.00 73.00 | TOWN OF NE  |
| -513<br>ITO 73.00-2-24.29 |      |    |         |             |   | School -SCH       |           | waterw               |               | ORIGINAL LOT LINE<br>RAIL ROAD          | <del>-+-+-+-</del> | TOWN LINE                    |        | DENOTES COMMON OWNER                             | CALCULATED ACREAGE 7.1 A (C) | 84.00       |             |
| O 84.08 TO AGREE          |      |    |         |             |   |                   |           |                      |               | STREAM OR DITCH<br>ROAD OR RAIL ROAD BI |                    | BLOCK LIMIT<br>GREAT LOT LIN | F      | TAX MAP BLOCK NO.                                | DEED ACREAGE                 | 84.11 84.12 | ALBANY COUN |
| WITH NS 84.08-4-1 TO      |      |    |         |             |   |                   |           |                      |               | STREET CENTERLINE<br>COUNTY LINE        |                    | EASEMENT LINE                | Е      | TAX MAP PARCEL NO. 74.12-1-10   STREET NUMBER 14 | DEED DIMENSION 53.67'        |             | SCAL        |
|                           |      |    |         |             |   |                   |           |                      |               | COUNTY LINE                             |                    | WATER DISTRICT               | LINE W | FILED PLAN LOT NO. 17                            | VISUAL CENTER OF PARCEL      | SHEET INDEX |             |