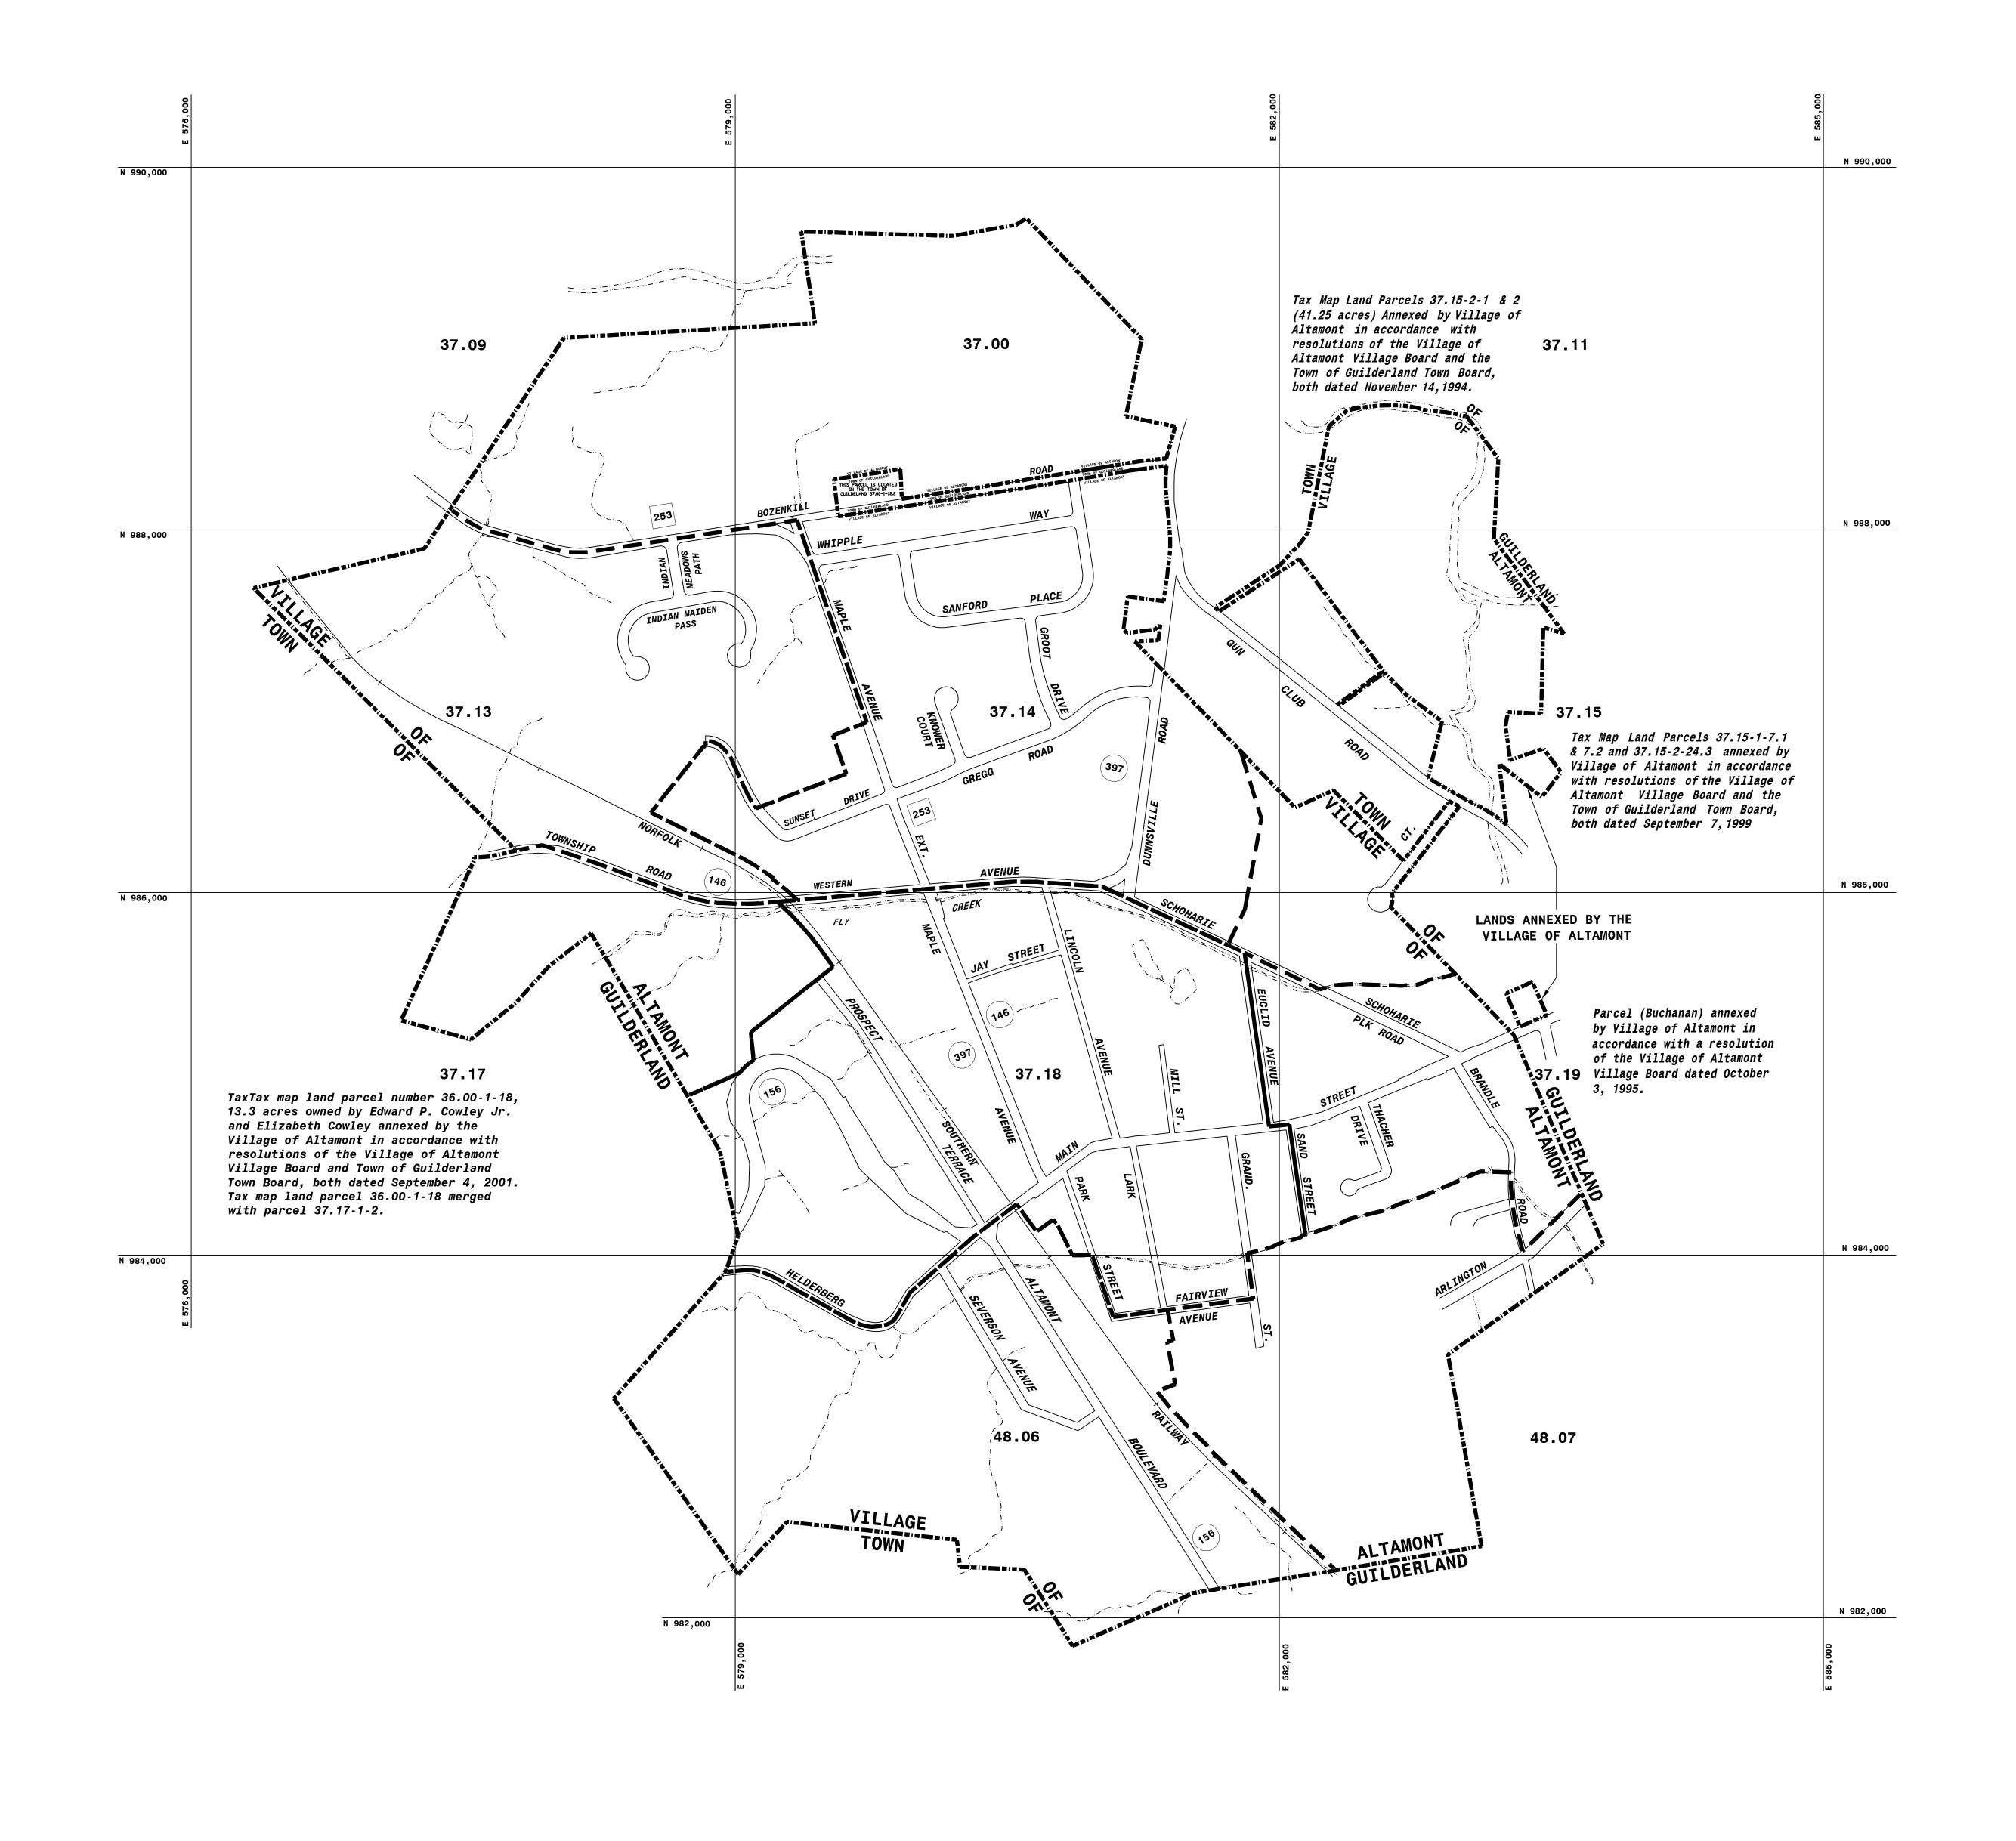

TOWN LINE

SECTION LINE

RAIL ROAD

VILLAGE, CITY LINE

STREAM OR DITCH

CREATED VILLAGE OF ALTAMONT TAX MAP 37.00 FOR ANNEXATION OF 52.25
ACRES INTO THE VILLAGE OF ALTAMONT PER LOCAL LAW 1 FILED ON 12/5/2014
WITH THE SECRETARY OF STATE.

APPROVED BY:

NEW YORK STATE BOARD OF EQUALIZATION AND ASSESSMENT

AUTHORIZED SIGNATURE: S/ J. TAGGERT

CASE NUMBER: 1736 DATE: NOVEMBER 25,1980

THIS MAP PREPARED FOR ASSESSMENT PURPOSES ONLY

PREPARED BY

SMITH & MAHONEY, ENGINEERS & SURVEYORS

ALBANY, NEW YORK

REAL PROPERTY TAX SERVICE AGENCY

ALBANY COUNTY, NEW YORK

PREPARED FOR

AND NOT TO BE USED FOR THE CONVEYANCE OF PROPERTY

MODULAR MAP BREAKDOWN

03

(4,000' x 6,000')

74.00

1"=400' (8,000' × 12,000')

21 22 23 24 25 26 27 28 29 30 31 32 33 34 35 36 37 38 39 40 41 42 43 44 45 46 47 48 49 50 51 52 53 54 55 56 57 58 59 60 61 62 63 64 65 66 67 68 69 70 71 72 73 74 75 76 77 78 79 80 81 82 83 84

12/5/14

© Copyright 2024 County of Albany, NY, USA

**ALBANY** COUNTY

TAX MAP VILLAGE OF ALTAMONT TOWN OF GUILDERLAND ALBANY COUNTY, NEW YORK

TAXABLE STATUS DATE: 3/1/24

SCALE:1"=400' TAX MAP UPDATED THROUGH MARCH 1, 2024