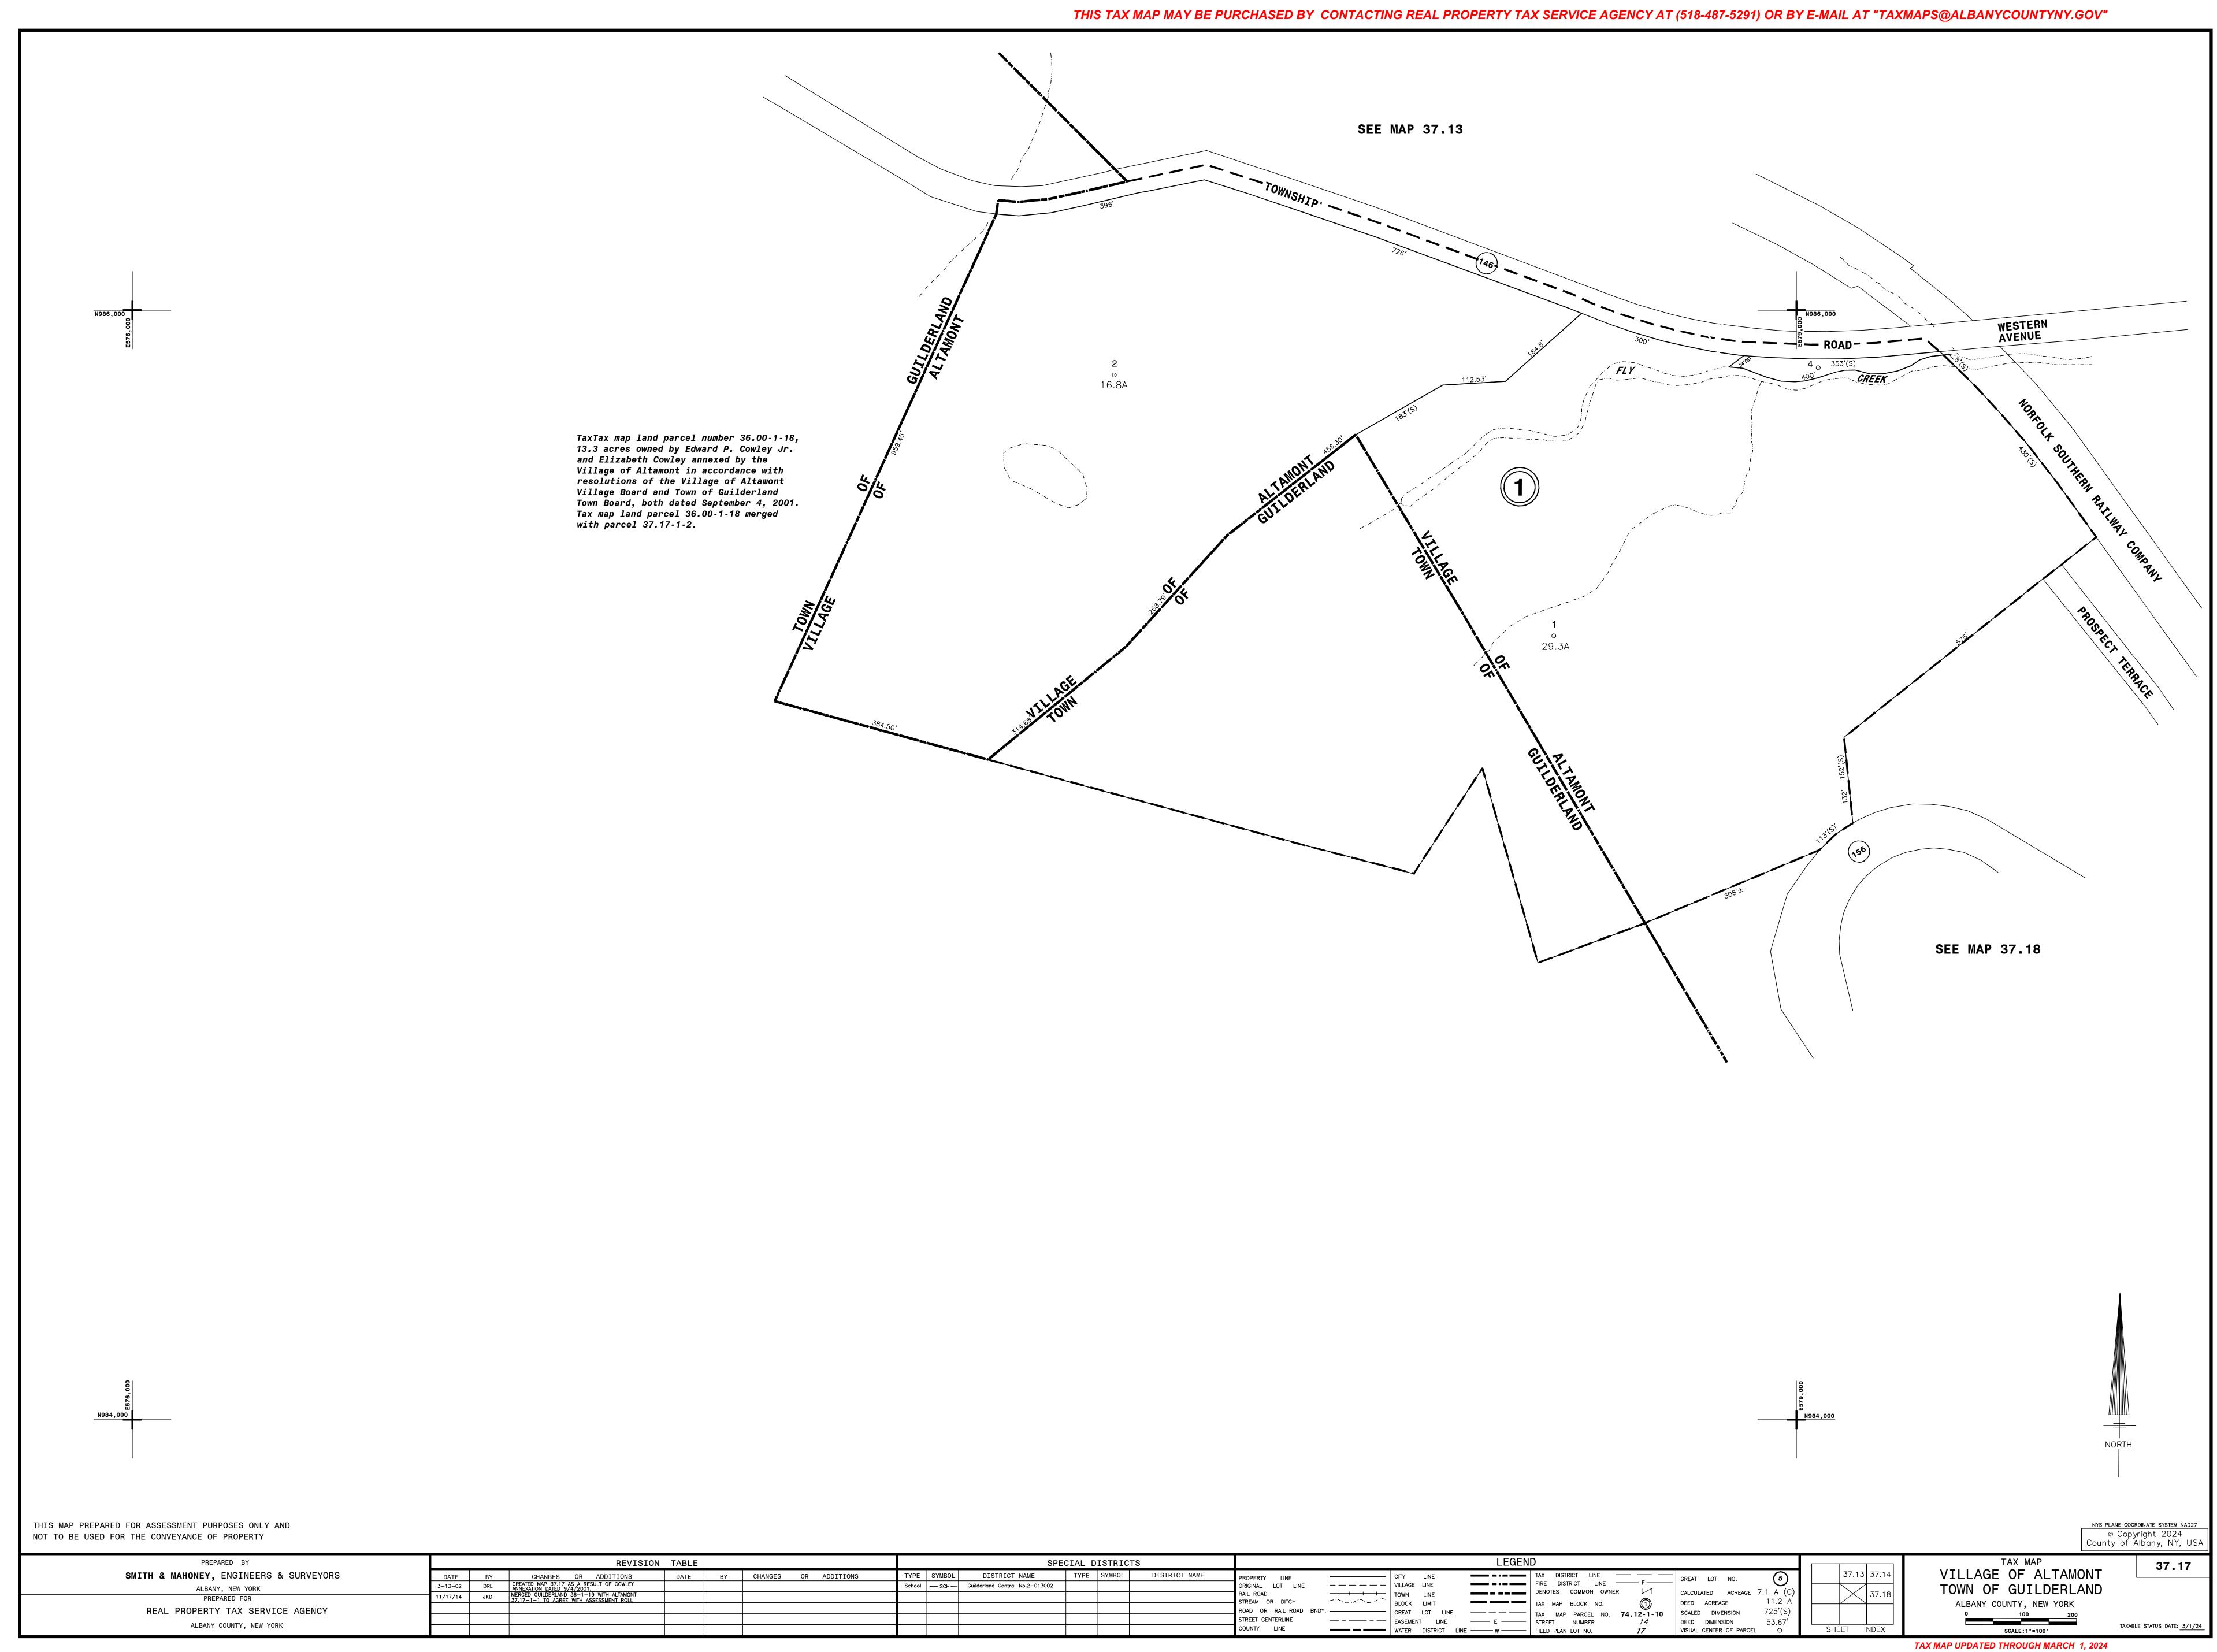

 $\square$ 

| REVISION                   | TABLE | <u>=</u> |         |    |           |   | SPECIAL DISTRICTS |         |                            |       |         |       |               | LEGEND                           |  |                |            |                                 |                              |    |             | TA          |
|----------------------------|-------|----------|---------|----|-----------|---|-------------------|---------|----------------------------|-------|---------|-------|---------------|----------------------------------|--|----------------|------------|---------------------------------|------------------------------|----|-------------|-------------|
| DITIONS                    | DATE  | BY       | CHANGES | OR | ADDITIONS | S | TYPE              | SYMBOL  | DISTRICT NAME              | -     | TYPE SY | 'MBOL | DISTRICT NAME | PROPERTY LINE                    |  | CITY LINE      |            |                                 | GREAT LOT NO. 5              |    | 37.13 37.14 | VILLAGE (   |
| OF COWLEY                  |       |          |         |    |           |   | School            | — SCH — | Guilderland Central No.2-0 | 13002 |         |       |               | ORIGINAL LOT LINE                |  |                |            |                                 | CALCULATED ACREAGE 7.1 A (C) |    | 77.10       | TOWN OF (   |
| ITH ALTAMONT<br>SMENT ROLL |       |          |         |    |           |   |                   |         |                            |       |         |       |               |                                  |  |                |            | TAX MAP BLOCK NO.               | DEED ACREAGE 11.2 A          |    | 37.18       | ALBANY COUN |
|                            |       |          |         |    |           |   |                   |         |                            |       |         |       |               | ROAD OR RAIL ROAD BND            |  | GREAT LOT LIN  | IE ——————— | - TAX MAP PARCEL NO. 74.12-1-10 |                              |    |             | 0           |
|                            |       |          |         |    |           |   |                   |         |                            |       |         |       |               | STREET CENTERLINE<br>COUNTY LINE |  |                |            | - STREET NUMBER <u>14</u>       | DEED DIMENSION 53.67'        |    |             |             |
|                            |       |          |         |    |           |   |                   |         |                            |       |         |       |               | COUNTI LINE                      |  | WATER DISTRICT | LINE W     | FILED PLAN LOT NO. 17           | VISUAL CENTER OF PARCEL O    | 51 | HEET INDEX  | SC          |