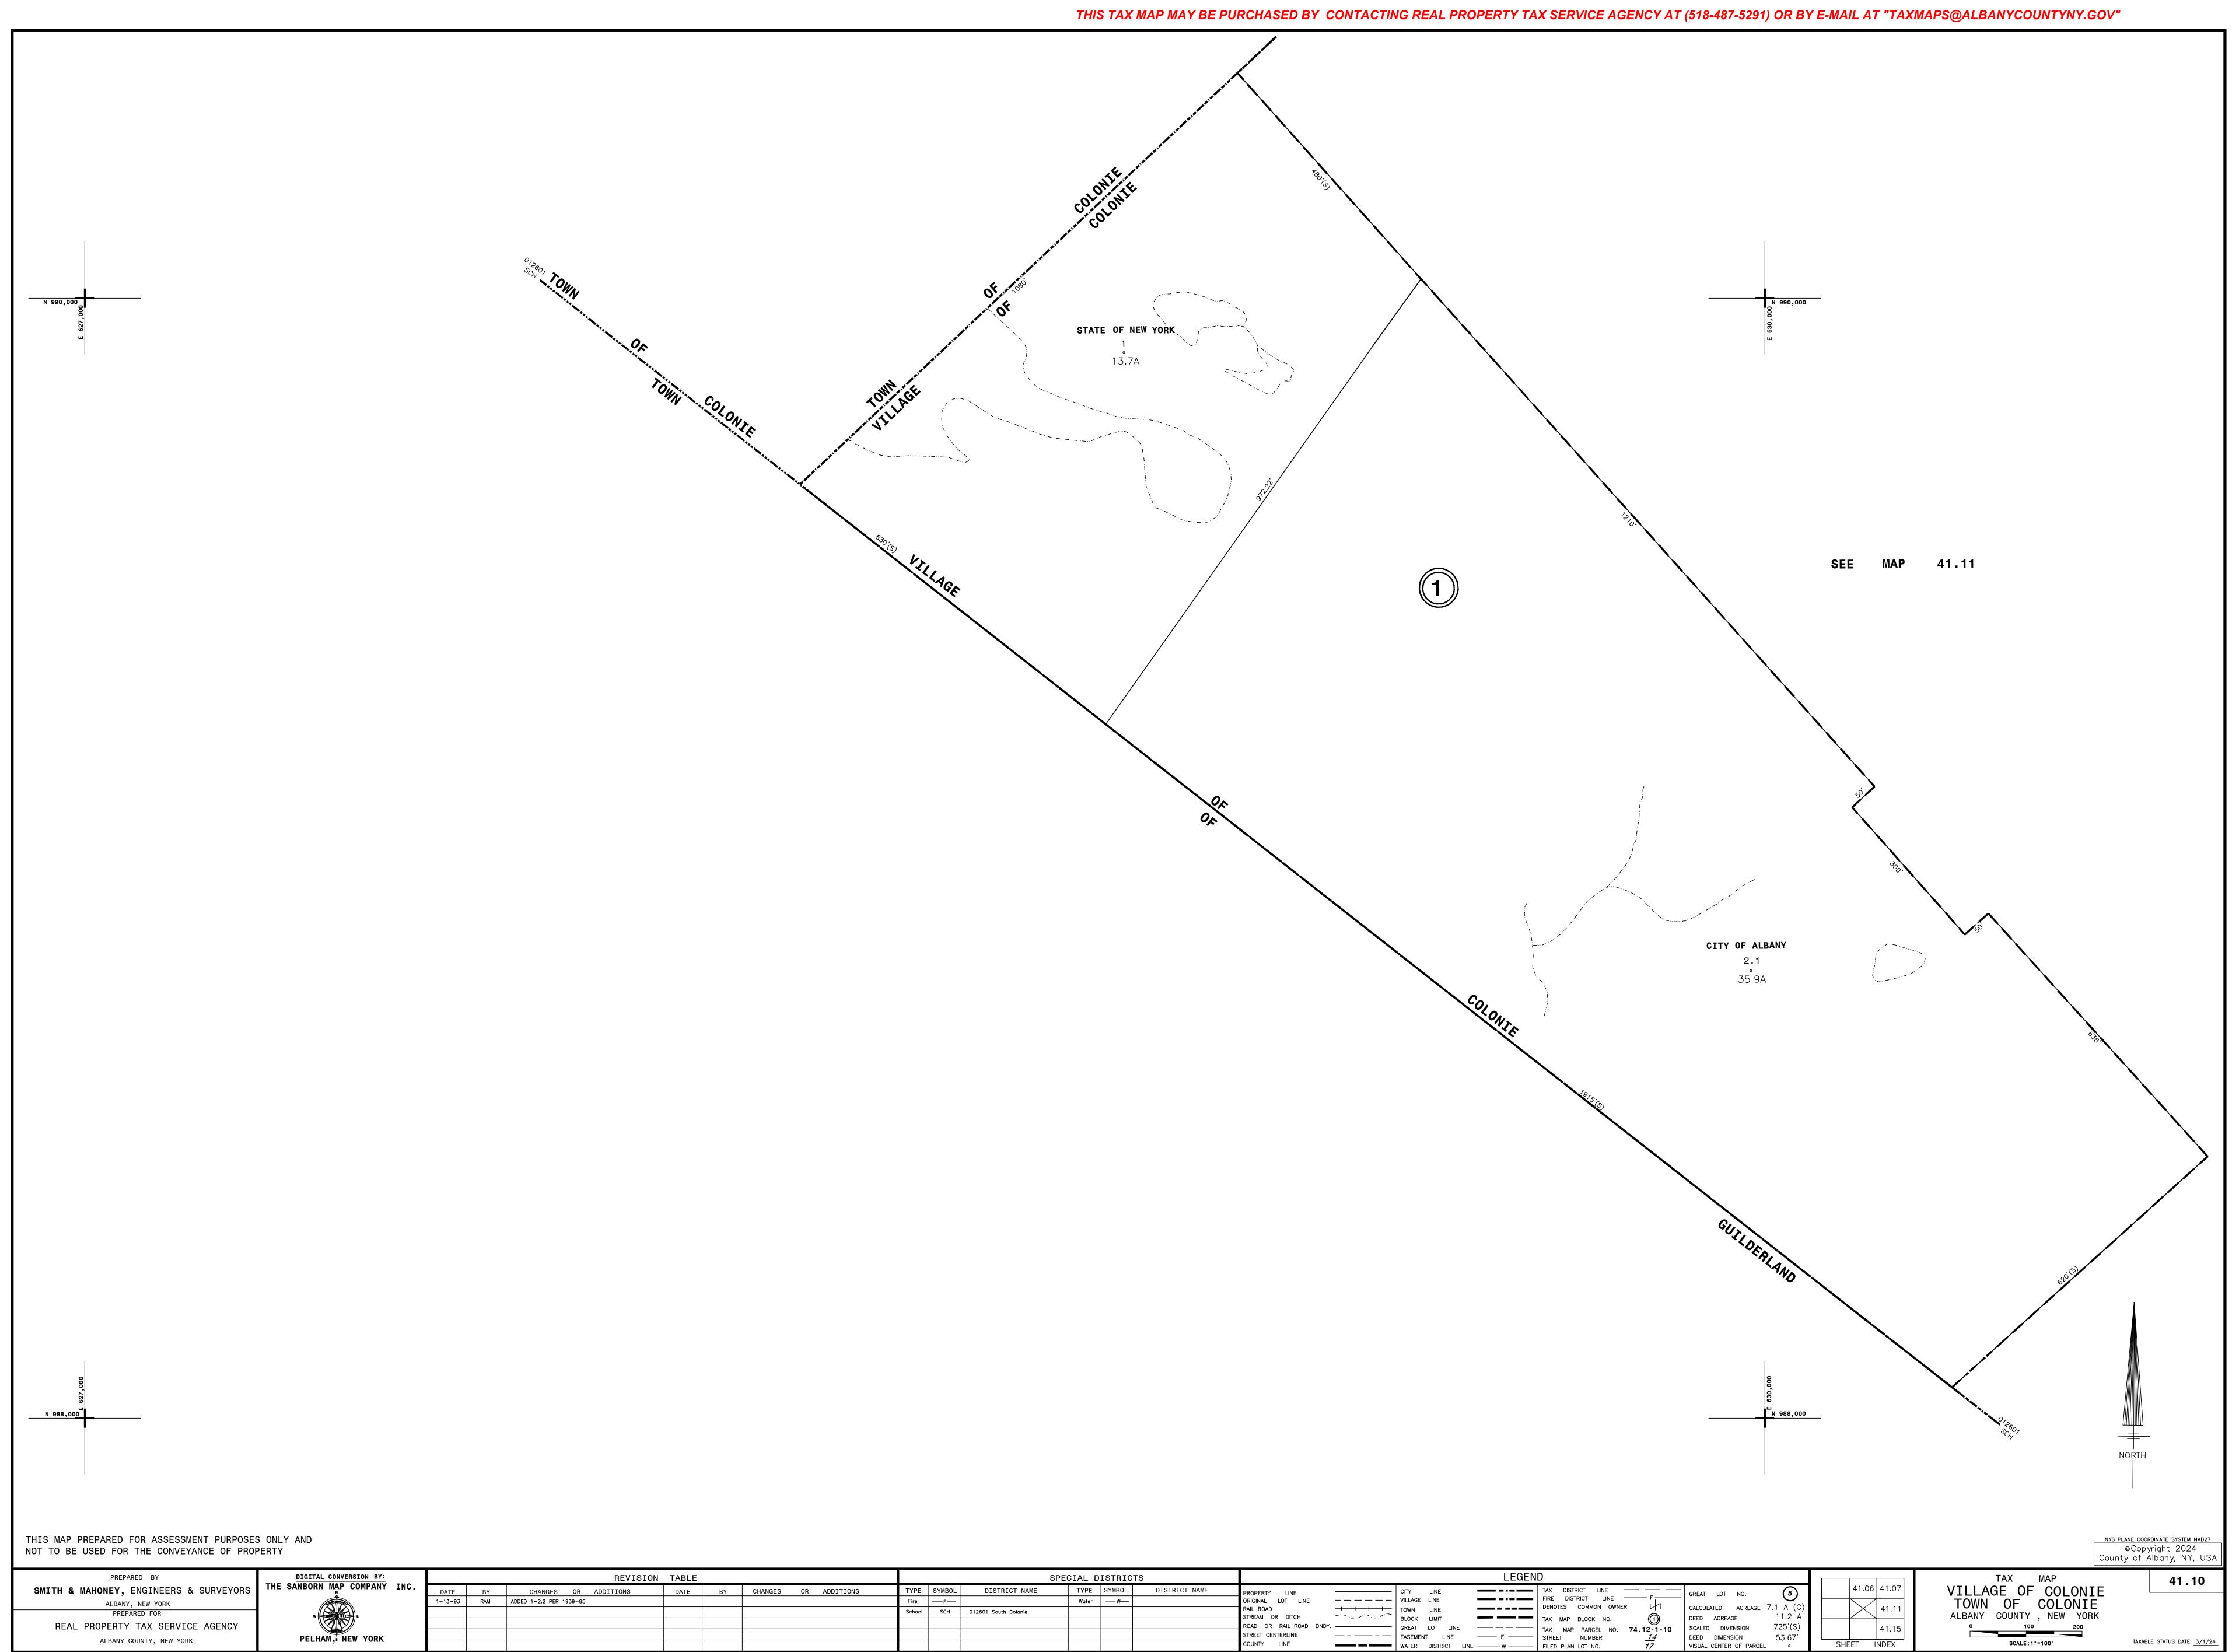

| Fire    -F-    Water    -W-    ORIGINAL LOT LINE     Fire    LINE     Fire    District    Line     District    Line     Fire    District    Line     District    Line     Fire    District    Line     District    Line     District    Line     Fire    District    Line     District    Line     District    Line     District    Line     District    Line     District    Line | REVISION TABLE                       | SPECIAL DISTRICTS