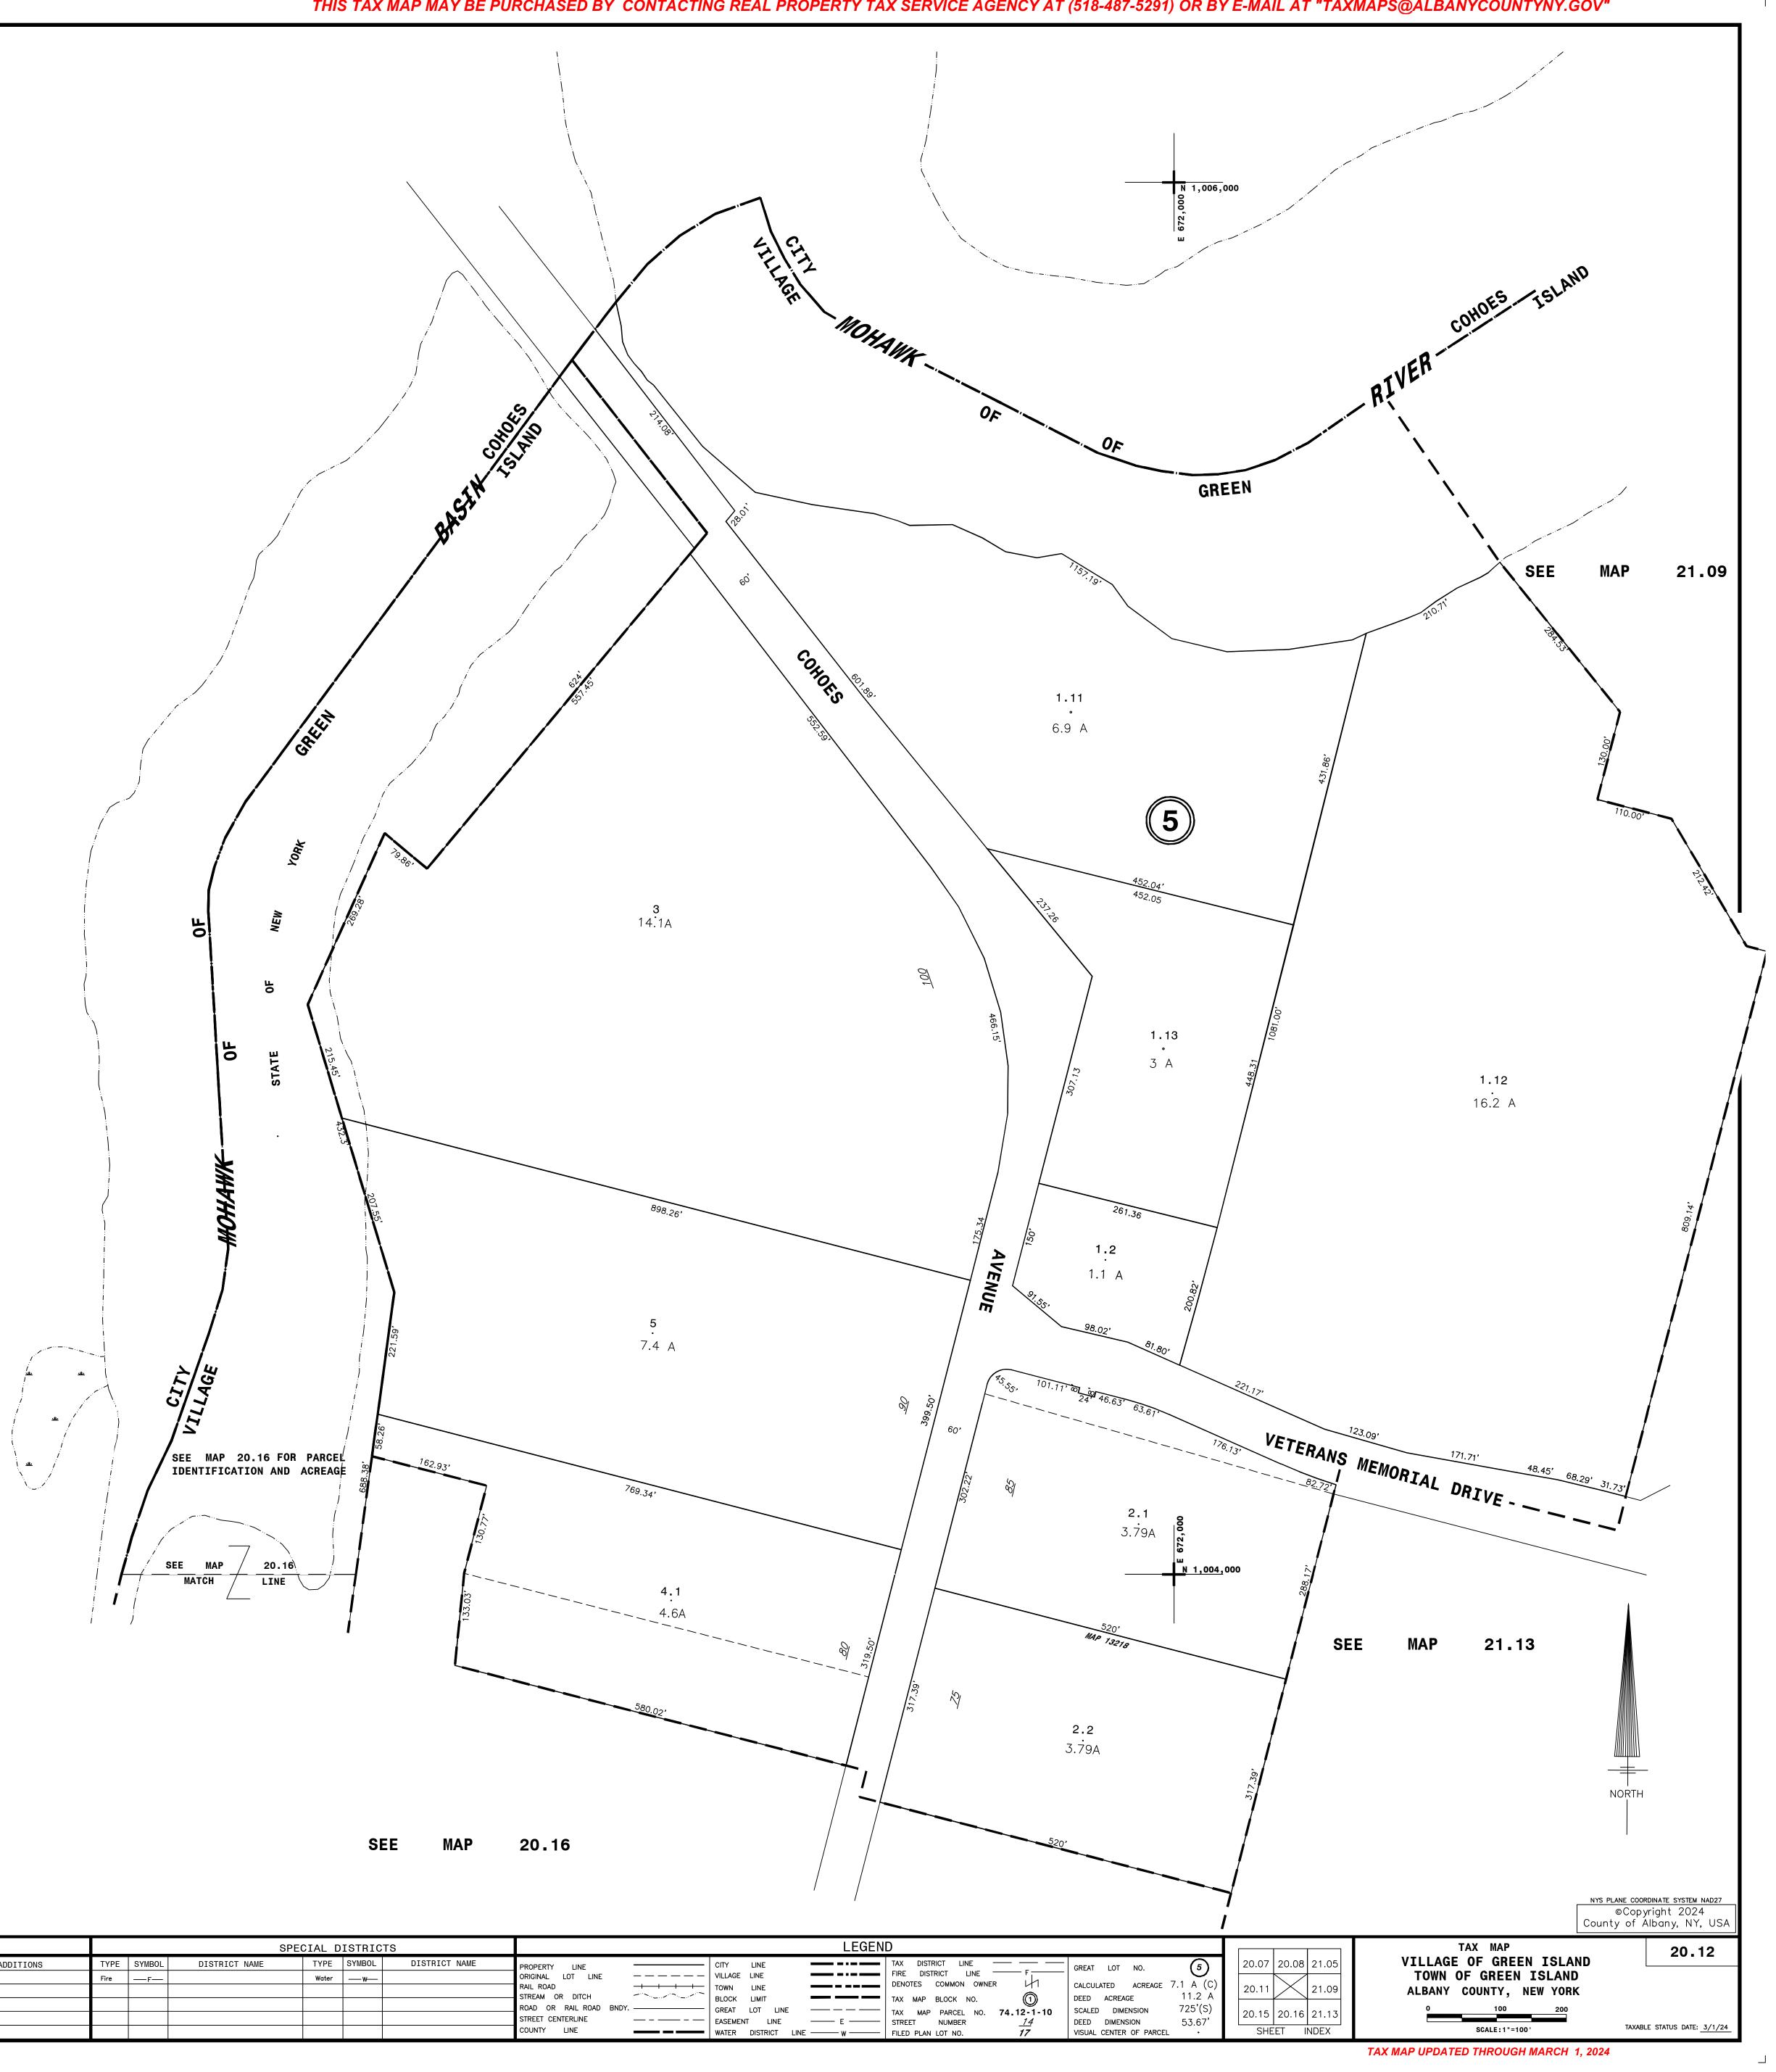

REAL PROPERTY TAX SERVICE AGENCY

ALBANY COUNTY, NEW YORK

PELHAM, NEW YORK

 $\square$ 

| REVISION                             | TABLE |    |         |    |           | SPECIAL DISTRICTS |        |               |       |        |               |                              |
|--------------------------------------|-------|----|---------|----|-----------|-------------------|--------|---------------|-------|--------|---------------|------------------------------|
| TIONS                                | DATE  | BY | CHANGES | OR | ADDITIONS | TYPE              | SYMBOL | DISTRICT NAME | TYPE  | SYMBOL | DISTRICT NAME | PROPERTY LINE                |
|                                      |       |    |         |    |           | Fire              | F      |               | Water | —-w—   |               | ORIGINAL LOT LINE            |
| & 2732/138 ETC<br>RSHBERG MAP 050439 |       |    |         |    |           |                   |        |               |       |        |               | RAIL ROAD<br>STREAM OR DITCH |
| MENT ROLL                            |       |    |         |    |           |                   |        |               |       |        |               | ROAD OR RAIL ROAD            |
|                                      |       |    |         |    |           |                   |        |               |       |        |               | STREET CENTERLINE            |
|                                      |       |    |         |    |           |                   |        |               |       |        |               | COUNTY LINE                  |