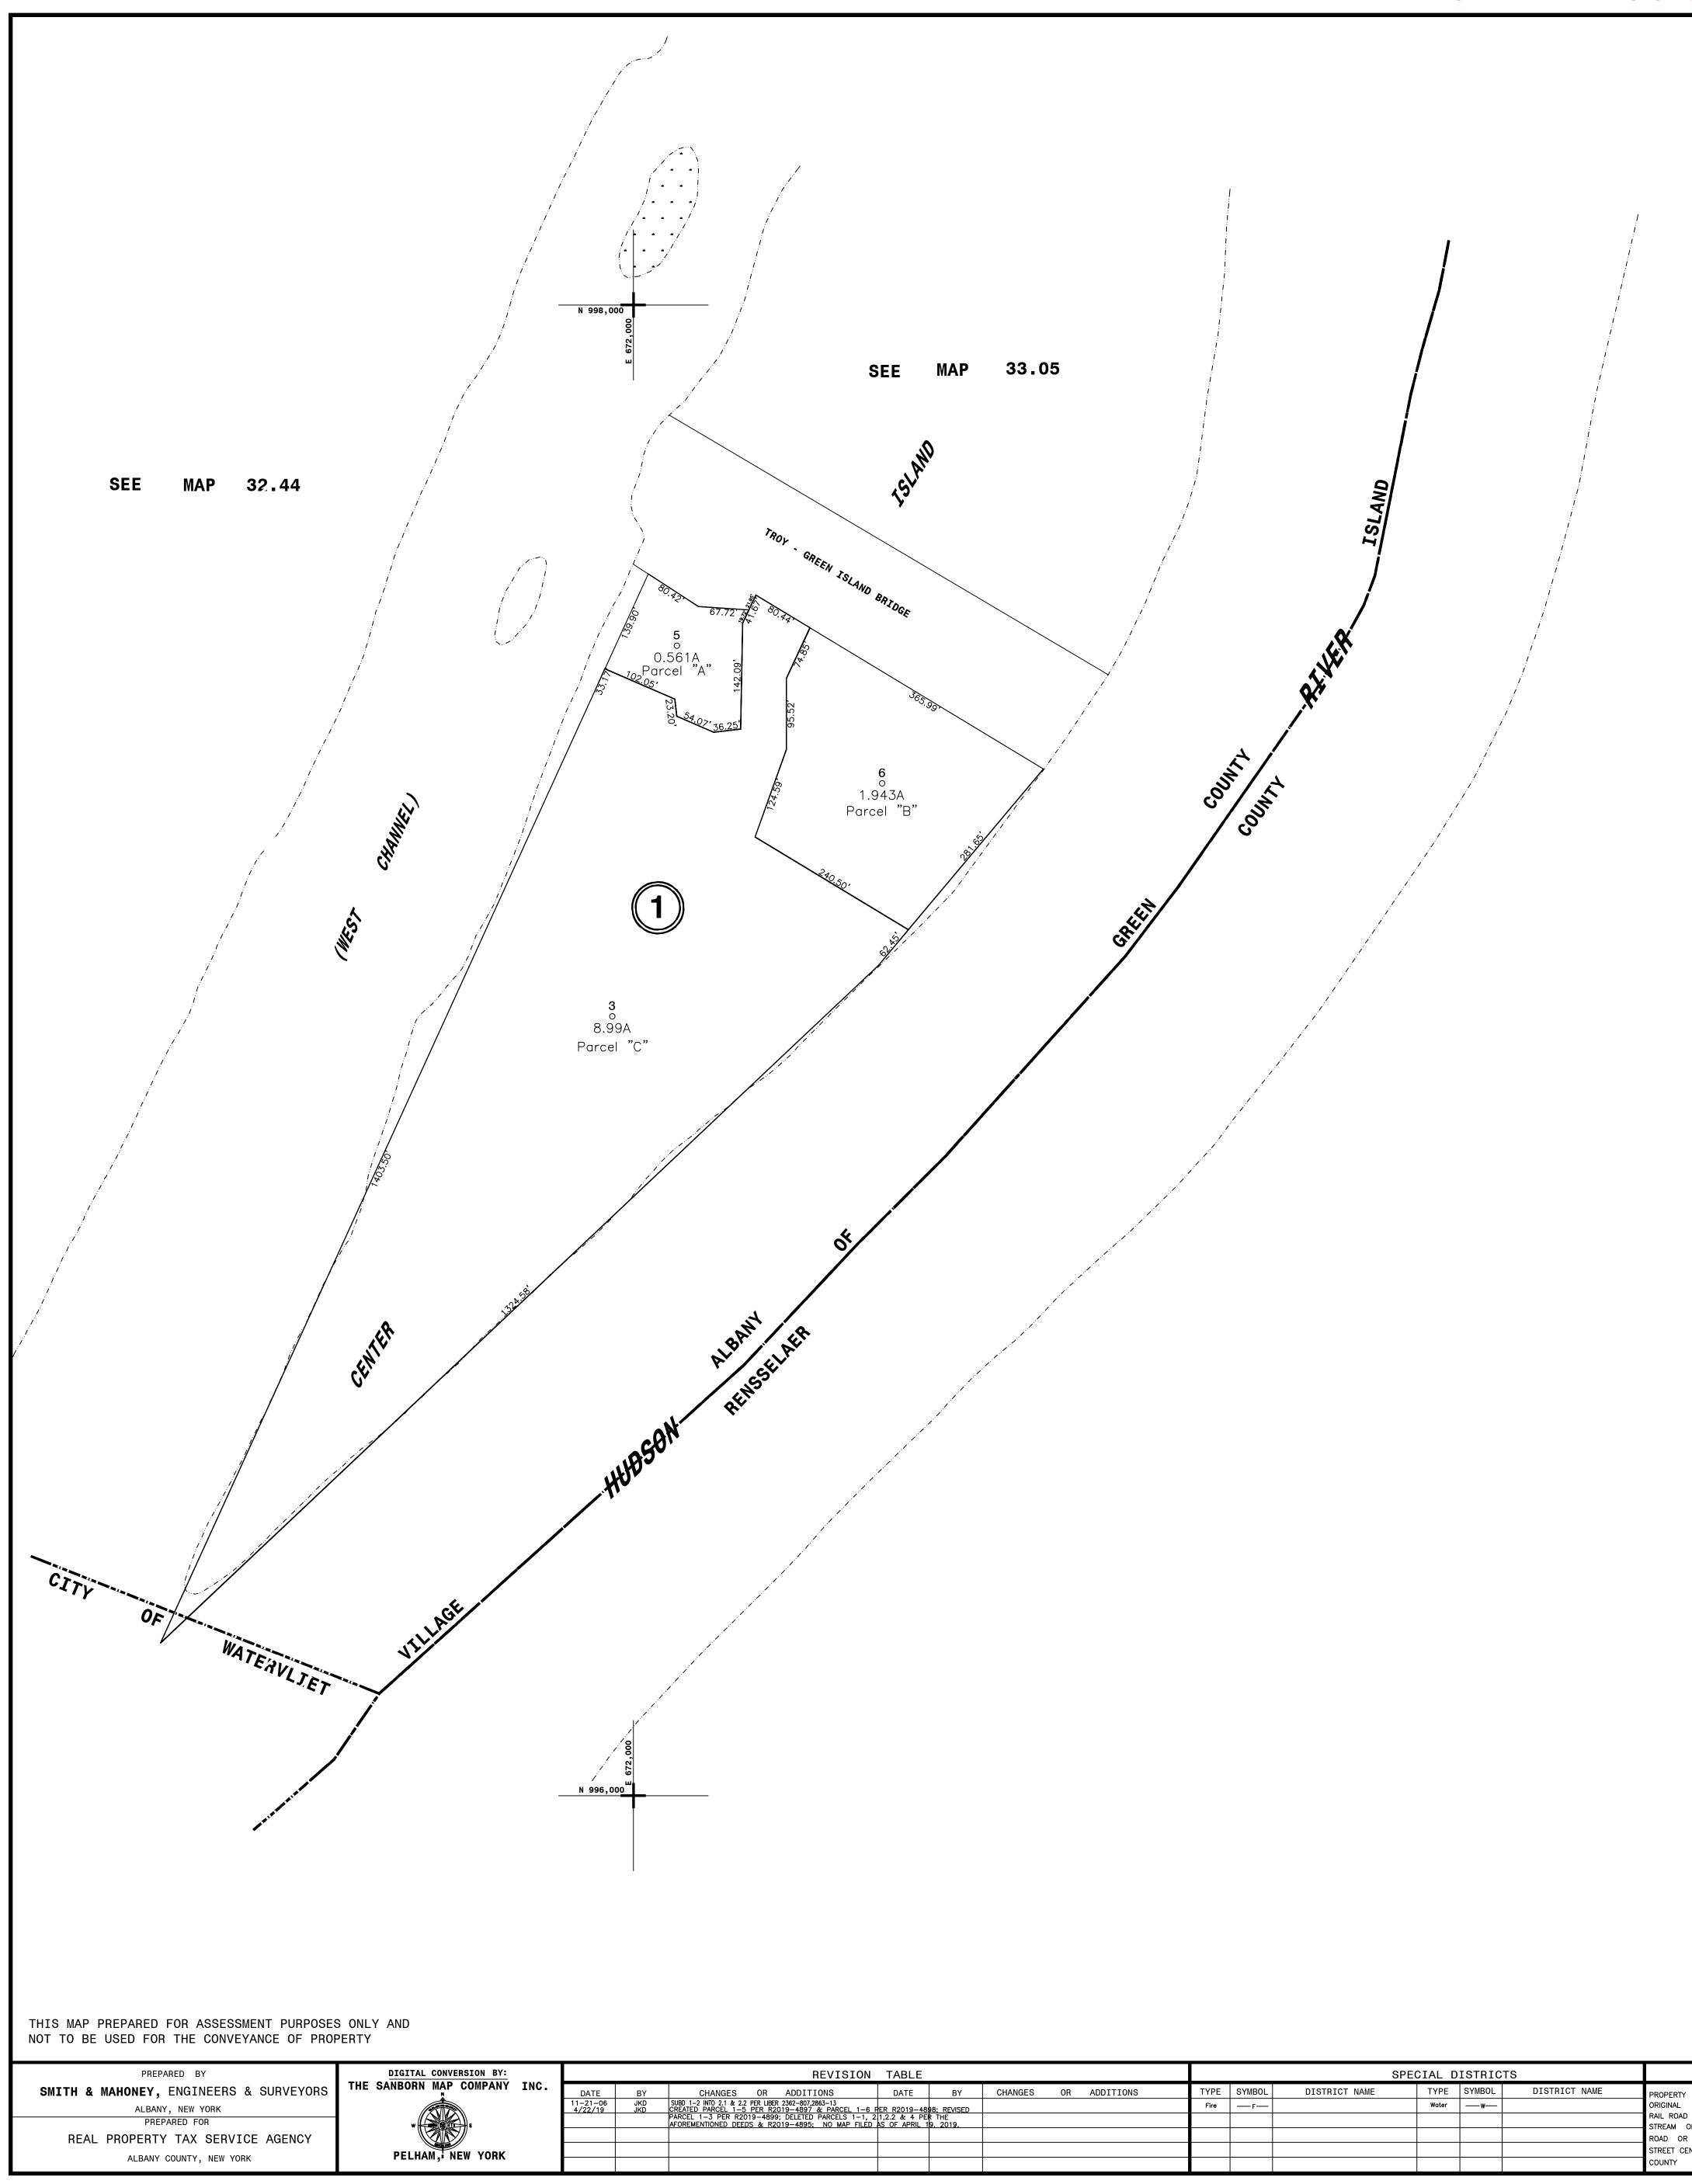

| REVISION TABLE                                                                                      | SPECIAL DISTRICTS | LEGEND                                                                                                                              | ТАХ                    |
|-----------------------------------------------------------------------------------------------------|-------------------|-------------------------------------------------------------------------------------------------------------------------------------|------------------------|
|                                                                                                     |                   | PROPERTY LINE TAX DISTRICT LINE GREAT LOT NO. 5                                                                                     | 32.36 33.05 VILLAGE OF |
| 2-807,2863-13<br>4897 & PARCEL 1-6 PER R2019-4898: REVISED<br>LETED PARCELS 1-1, 21,2.2 & 4 PER THE |                   | ORIGINAL LOT LINE  VILLAGE LINE FIRE DISTRICT LINE F   RAIL ROAD  TOWN LINE  DENOTES COMMON OWNER LINE CALCULATED ACREAGE 7.1 A (C) | 32.44 TOWN OF G        |
| 4895: NO MAP FILÉD AS OF APRIL 19, 2019.                                                            |                   | STREAM OR DITCH                                                                                                                     |                        |
|                                                                                                     |                   | ROAD OR RAIL ROAD BNDY. GREAT LOT LINE — — — — — — — — — — — — — — — — — — —                                                        |                        |
|                                                                                                     |                   | COUNTY LINE WATER DISTRICT LINE W FILED PLAN LOT NO. 17 VISUAL CENTER OF PARCEL O                                                   | SHEET INDEX SCA        |