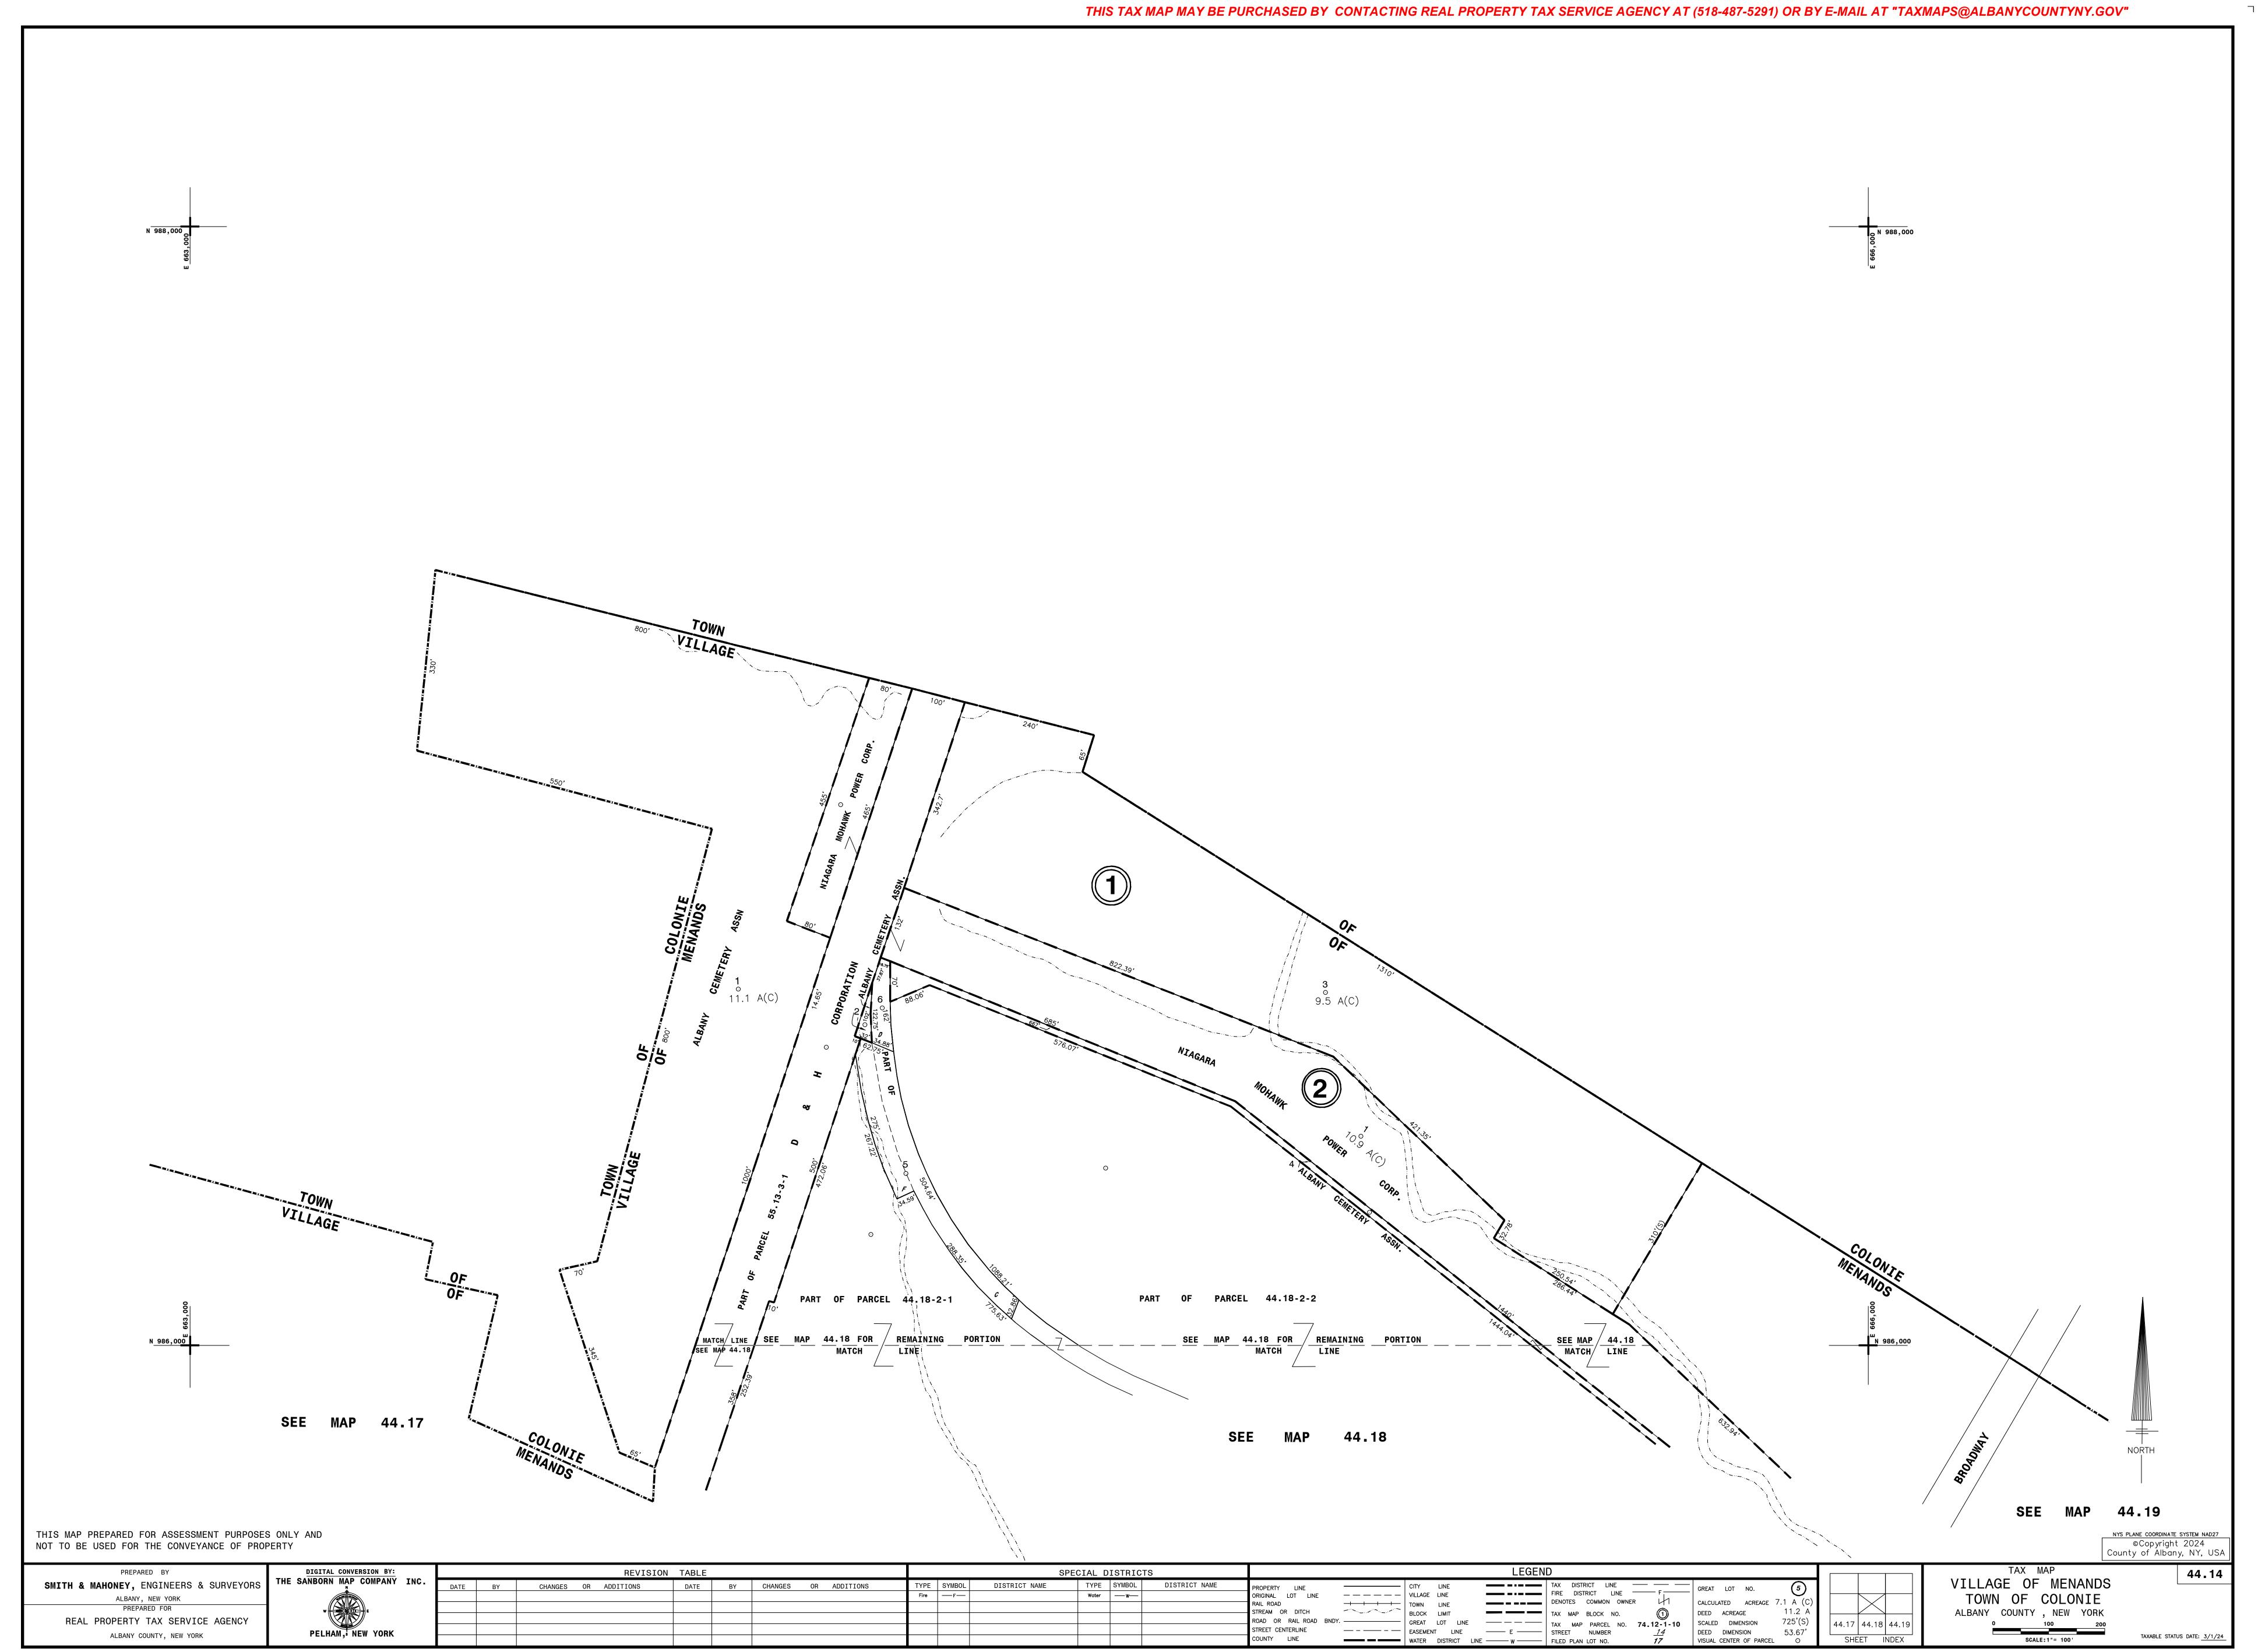

 $\square$ 

|                |      |    |         |    |           |                   |     | •             |             |               |                                          |  |                                |        |                                                                 |                                                   |                   |               |
|----------------|------|----|---------|----|-----------|-------------------|-----|---------------|-------------|---------------|------------------------------------------|--|--------------------------------|--------|-----------------------------------------------------------------|---------------------------------------------------|-------------------|---------------|
| REVISION TABLE |      |    |         |    |           | SPECIAL DISTRICTS |     |               |             |               | LEGEND                                   |  |                                |        |                                                                 |                                                   |                   | TAX           |
| DITIONS        | DATE | BY | CHANGES | OR | ADDITIONS | TYPE SYMB         | BOL | DISTRICT NAME | TYPE SYMBOL | DISTRICT NAME | PROPERTY LINE                            |  | CITY LINE                      |        |                                                                 | GREAT LOT NO. 5                                   |                   | VILLAGE O     |
|                |      |    |         |    |           | Fire — F-         | _   |               | Water       |               | ORIGINAL LOT LINE<br>RAIL ROAD           |  |                                |        |                                                                 | CALCULATED ACREAGE 7.1 A (C)                      |                   | TOWN OF       |
|                |      |    |         |    |           |                   |     |               |             |               | STREAM OR DITCH<br>ROAD OR RAIL ROAD BND |  | BLOCK LIMIT                    |        | TAX MAP BLOCK NO.                                               | DEED ACREAGE 11.2 A                               |                   | ALBANY COUNTY |
|                |      |    |         |    |           |                   |     |               |             |               | STREET CENTERLINE                        |  | GREAT LOT LIN<br>EASEMENT LINE |        | TAX MAP PARCEL NO. <b>74.12-1-10</b><br>STREET NUMBER <i>14</i> | SCALED DIMENSION 725'(S)<br>DEED DIMENSION 53.67' | 44.17 44.18 44.19 | 0             |
|                |      |    |         |    |           |                   |     |               |             |               | COUNTY LINE                              |  |                                | LINE W | FILED PLAN LOT NO. 17                                           | VISUAL CENTER OF PARCEL                           | SHEET INDEX       | SC            |