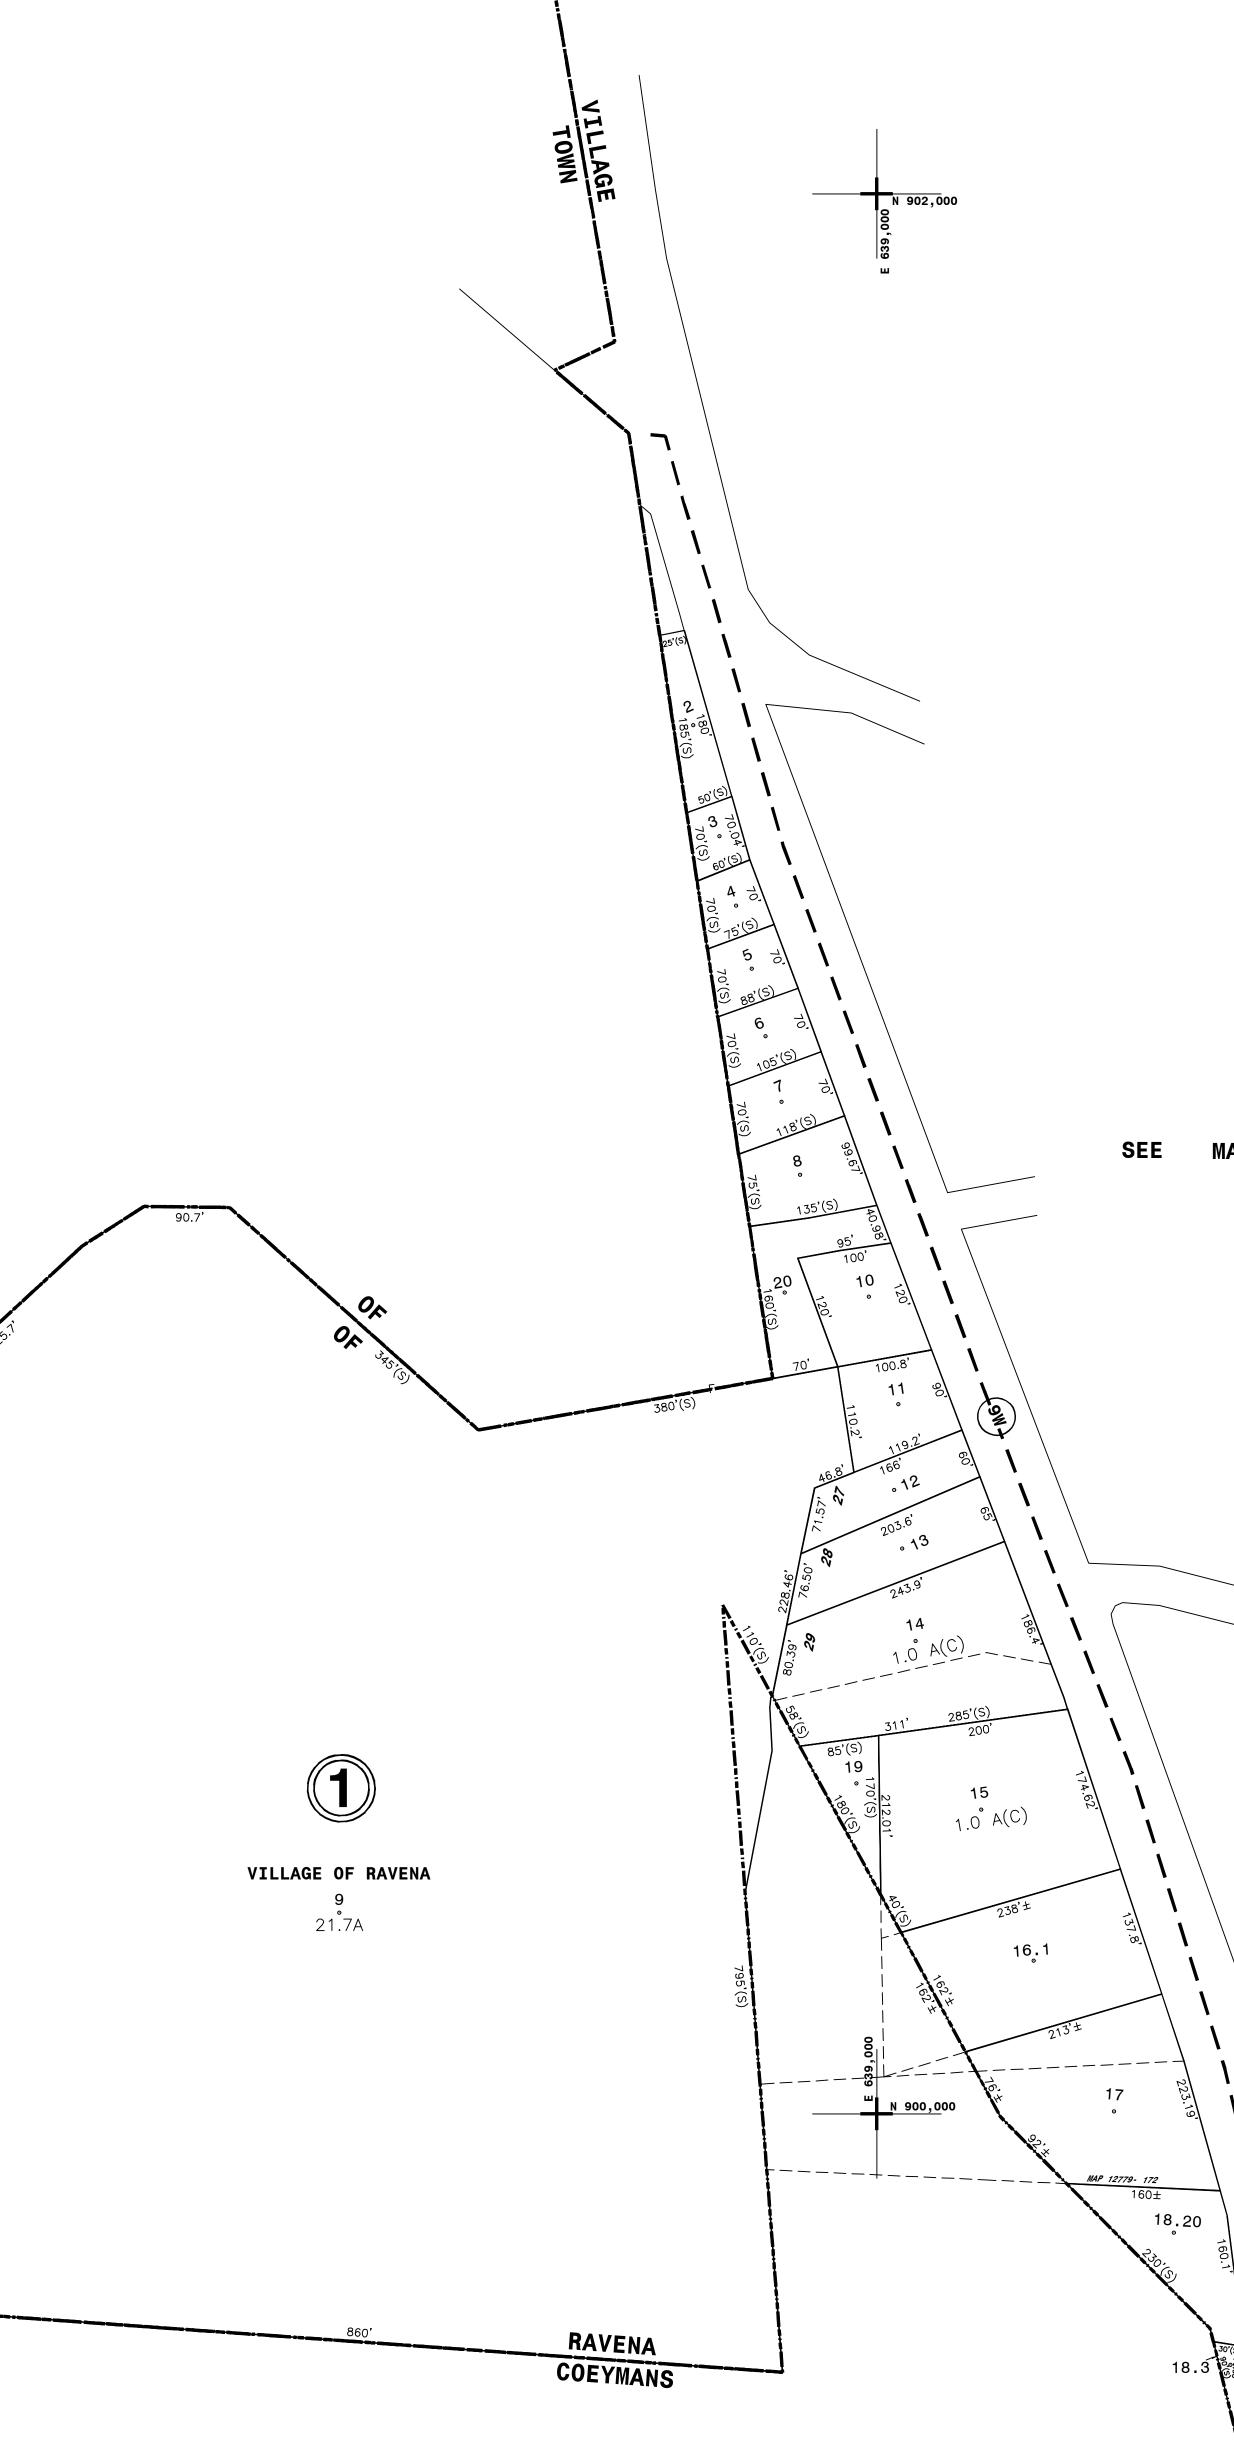

N 902,000

THIS MAP PREPARED FOR ASSESSMENT PURPOSES ONLY AND NOT TO BE USED FOR THE CONVEYANCE OF PROPERTY

L

| PREPARED BY                            | DIGITAL CONVERSION BY:                                                                                                                                                                                                                                                                                                                                                                                                                                                                                                                                                                                                                                                                              | R                 |            |                                                                            |  |  |  |  |  |  |
|----------------------------------------|-----------------------------------------------------------------------------------------------------------------------------------------------------------------------------------------------------------------------------------------------------------------------------------------------------------------------------------------------------------------------------------------------------------------------------------------------------------------------------------------------------------------------------------------------------------------------------------------------------------------------------------------------------------------------------------------------------|-------------------|------------|----------------------------------------------------------------------------|--|--|--|--|--|--|
| SMITH & MAHONEY, ENGINEERS & SURVEYORS | THE SANBORN MAP COMPANY INC.                                                                                                                                                                                                                                                                                                                                                                                                                                                                                                                                                                                                                                                                        | DATE              | BY         | CHANGES OR ADDITI                                                          |  |  |  |  |  |  |
| ALBANY, NEW YORK                       | and the second se | 9-19-77           | JKD        | ADDED PAR 1-18.2                                                           |  |  |  |  |  |  |
| PREPARED FOR                           |                                                                                                                                                                                                                                                                                                                                                                                                                                                                                                                                                                                                                                                                                                     | 2-6-81            | DB         | ADDED PARCELS1-20&1-21AS PER 2192-53                                       |  |  |  |  |  |  |
| REAL PROPERTY TAX SERVICE AGENCY       |                                                                                                                                                                                                                                                                                                                                                                                                                                                                                                                                                                                                                                                                                                     | 2-9-83            | DB         | REVISED VILLAGE LINE DELETING<br>PARCEL 1-21 ( NOW COMPLETLY IN TOW        |  |  |  |  |  |  |
| ALBANY COUNTY, NEW YORK                | PELHAM, NEW YORK                                                                                                                                                                                                                                                                                                                                                                                                                                                                                                                                                                                                                                                                                    | 4-11-13<br>9/5/17 | JKD<br>JKD | REVISED 1-16.1 & 17 PER MAP 12779-<br>MERGED 168.09-1-1 (VILLAGE) WITH 168 |  |  |  |  |  |  |
| ALDANI COUNTI, NEW TONK                | ·                                                                                                                                                                                                                                                                                                                                                                                                                                                                                                                                                                                                                                                                                                   |                   |            |                                                                            |  |  |  |  |  |  |

| REVISION                           | REVISION TABLE SPECIAL DISTRICTS |               |         |    |           |        | LEGEND   |        |                           |             |               |                              |  |                          |         |                               |                 |                                          |        |          |        |        |
|------------------------------------|----------------------------------|---------------|---------|----|-----------|--------|----------|--------|---------------------------|-------------|---------------|------------------------------|--|--------------------------|---------|-------------------------------|-----------------|------------------------------------------|--------|----------|--------|--------|
| DITIONS                            | DATE                             | BY            | CHANGES | OR | ADDITIONS | TYP    | E SYMBOL | _      | DISTRICT NAME             | TYPE SYMBOL | DISTRICT NAME | PROPERTY LINE                |  | CITY LINE                |         |                               | GREAT           | LOT NO. 5                                | 167.00 | 168.00   | 168.06 | VILLAG |
|                                    |                                  |               |         |    |           | School | I — SCH— | Ravena | a-Coeymans Central School |             |               | ORIGINAL LOT LINE            |  |                          |         |                               |                 |                                          | 167.00 |          | 168.10 | TOWN   |
| 192-537&2195-341                   |                                  |               |         |    |           |        |          |        |                           |             |               | RAIL ROAD<br>STREAM OR DITCH |  | TOWN LINE<br>BLOCK LIMIT |         |                               | CALCULA<br>DEED | ated acreage 7.1 A (C)<br>acreage 11.2 A |        |          | 100.10 | ALBANY |
| N TOWN )                           |                                  |               |         |    |           |        |          | _      |                           |             |               | ROAD OR RAIL ROAD B          |  | GREAT LOT LINE           |         | TAX MAP PARCEL NO. 74.12-1-10 | SCALED          | DIMENSION 725'(S)                        | 167.00 | 0 168.00 | 168.14 |        |
| 2779-DR 172<br>H 168.09-2-5.1 (TOW | N) TO AGREE W                    | IITH ASSESSME | NT ROLL |    |           |        |          |        |                           |             |               | STREET CENTERLINE            |  | EASEMENT LINE            | —— E —— |                               | DEED            | DIMENSION 53.67'                         |        |          | NDEX   | 8      |
|                                    |                                  |               |         |    |           |        |          |        |                           |             |               | COUNTY LINE                  |  | WATER DISTRICT LIN       | NE W    | FILED PLAN LOT NO. 17         | VISUAL          | CENTER OF PARCEL                         | 51     |          | NDEA   |        |

Γ

SEE MAP 168.10

 $\square$ 30'(S) \_\_\_\_ NORTH NYS PLANE COORDINATE SYSTEM NAD27 © Copyright 2024 County of Albany, NY, USA TAX MAP LLAGE OF RAVENA WN OF COEYMANS 168.09 NY COUNTY, NEW YORK

SCALE:1"=100' TAXABLE STATUS DATE: 3/1/24 TAX MAP UPDATED THROUGH MARCH 1, 2024